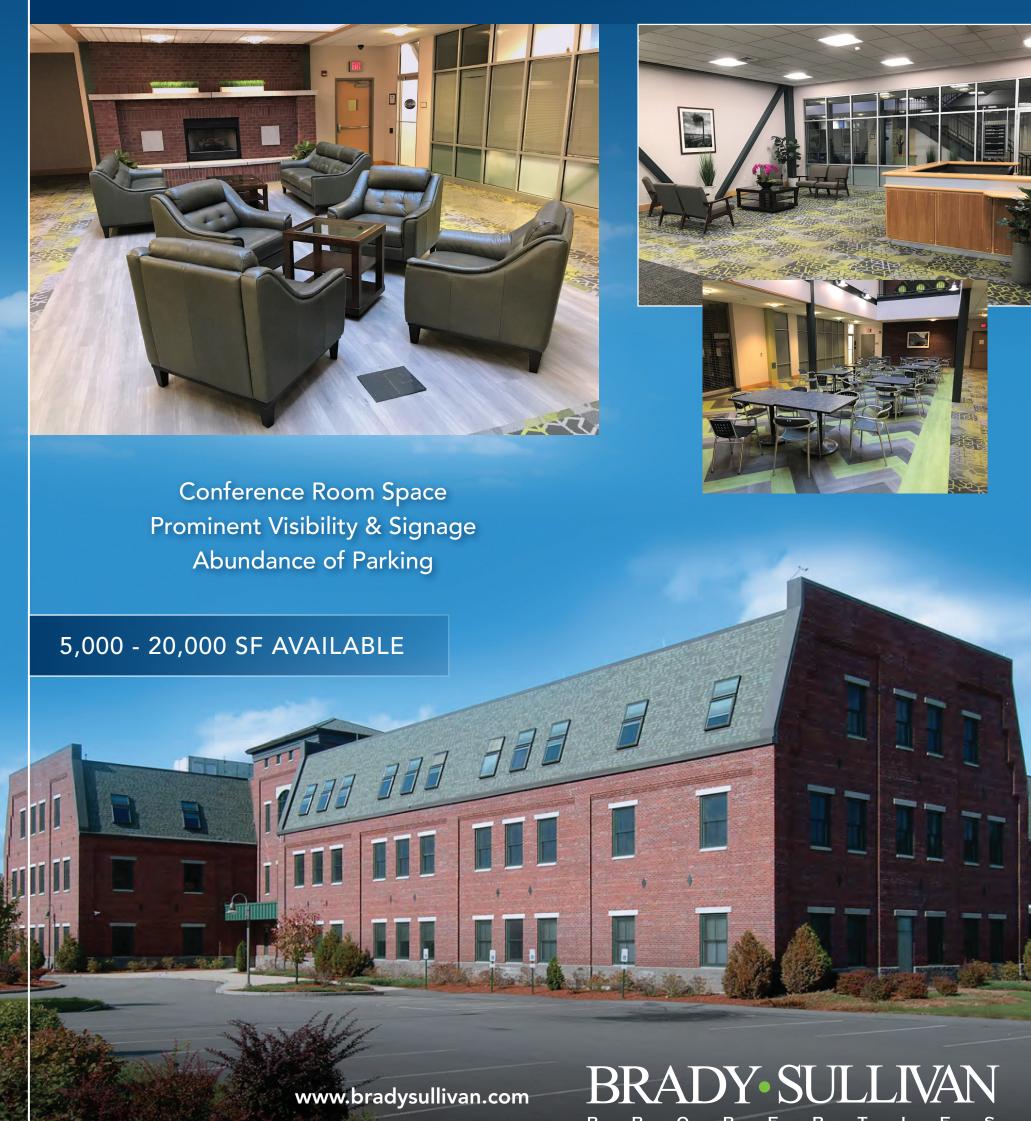

## OFFICE SPACE AVAILABLE

- CONFERENCE ROOM SPACE
- PROMINENT VISIBILITY & SIGNAGE
- ABUNDANCE OF PARKING

The building incorporates the area's mill building heritage with the most advanced redundant data, telecommunications and power infrastructure available. Amenities for this beautifully landscaped building include abundant natural light, attractive central atrium and operable windows. Amenities in the immediate area include restaurants, hotels and retail services. In addition, downtown Manchester, the Mall of New Hampshire and Manchester Airport are just minutes away.

## **PROPERTY INFORMATION**

- **BUILDING SIZE:** 93,345 +/- SF

- **LAND AREA**: 8.95+/- acres

- **ZONING:** P-2 Performance Zone

**- YEAR BUILT: 2000** 

- **STORIES:** 3

- **CONSTRUCTION:** Historic mill building design