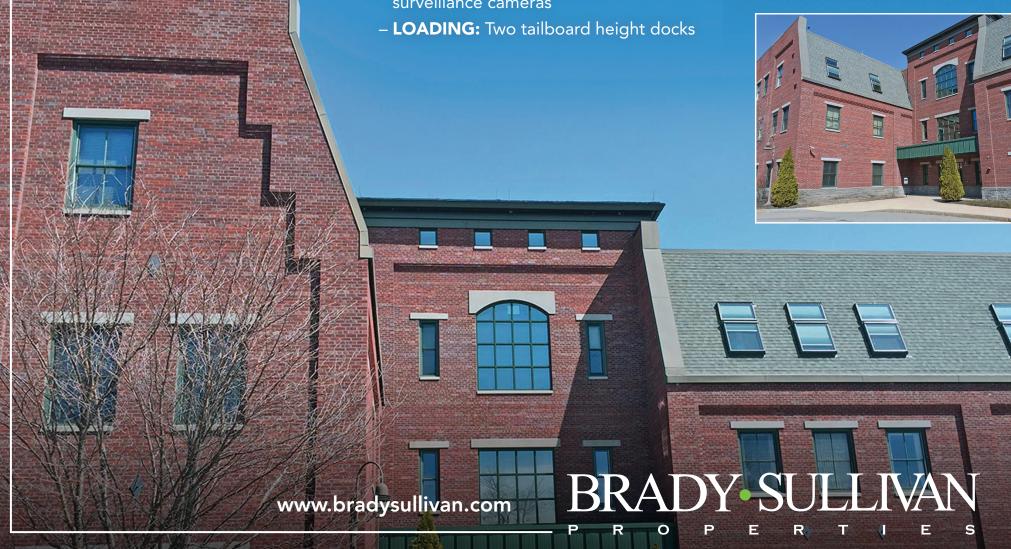

## **PROPERTY INFORMATION**

- **BUILDING SIZE:** 93,345 +/- SF

- **LAND AREA**: 8.95+/- acres

- **ZONING:** P-2 Performance Zone

**- YEAR BUILT: 2000** 

- **STORIES:** 3

- **CONSTRUCTION:** Historic mill building design

- ELECTRIC: 2000 AMP, 480 volt, 3-phase

- PARKING: 300 spaces, expandable

- **HVAC:** Redundant gas fired boilers

- FIRE SAFETY: Wet Sprinkler throughout

- **ELEVATOR:** One hydraulic passenger

- SECURITY: Card key access and

surveillance cameras