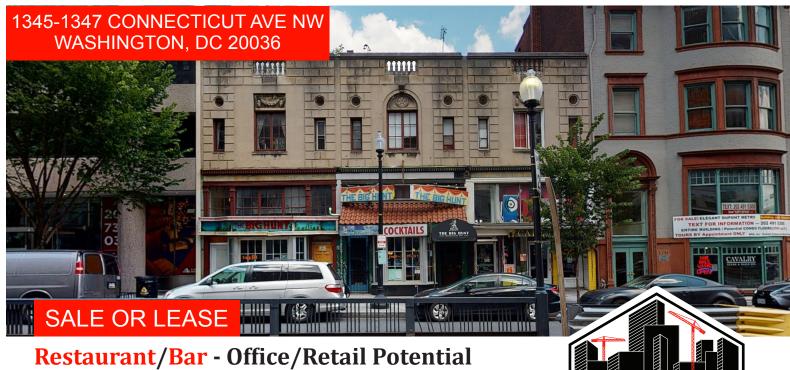

## **Restaurant/Bar - Office/Retail Potential**Rare Opportunity in Dupont Circle Corridor

- Total of **± 9,738 sqft** of improvements CAN BE DIVIDED!
- ±3,595 sqft of land Zoned MU-21
- Great proximity to Dupont Circle Metro Station and Park
- Tentatively occupied by "The Big Hunt" bar (until Oct 31); has separate units believed to be built-out Air bnb rentals
- Asking Rental Rate: Contact broker
- Asking Sales Price: \$12,000,000