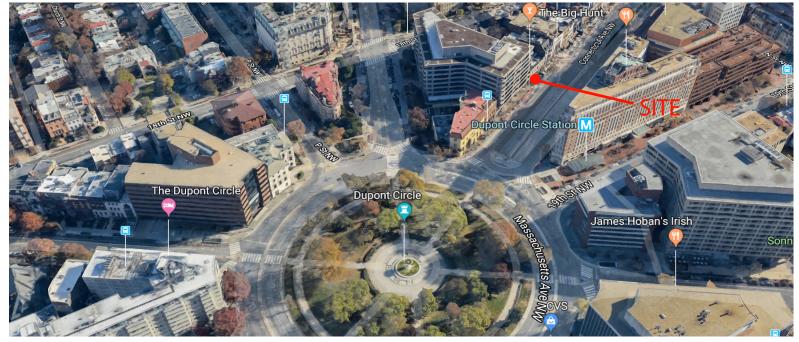

## **Restaurant/Bar - Office/Retail Potential**Rare Opportunity in Dupont Circle Corridor

- Total of **± 9,738 sqft** of improvements CAN BE DIVIDED!
- ±3,595 sqft of land Zoned MU-21
- Great proximity to Dupont Circle Metro Station and Park
- Tentatively occupied by "The Big Hunt" bar (until Oct 31); has separate units believed to be built-out Air bnb rentals
- Asking Rental Rate: Contact broker
- Asking Sales Price: \$12,000,000