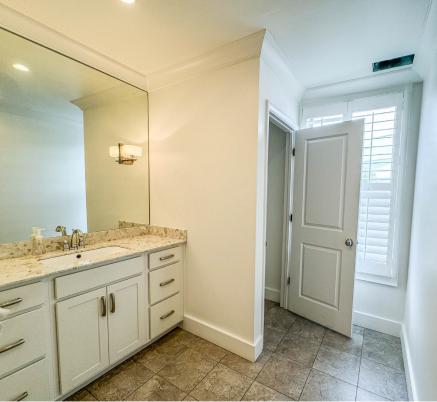

This ±1,284 SF second floor (walk-up) office space in the Virginia-Highlands neighborhood of Atlanta is available for immediate sublease. The space consists of four offices, open area, kitchen and restroom. It also has shared access to a conference room, plus there is more office space potentially available for sublease, if needed. The space is offered at a starting rate of \$32/SF/Yr Full Service on a maximum 5-year sublease term.

**LEASE SPACE:** ±1,284 SF

**AVAILABILITY:** Immediate

**AMENITIES:**Kitchen, Restroom,
Four Offices,
Conference Room

Information contained herein may have been provided by the seller, landlord or other outside sources. While deemed reliable, it may be estimated, projected, limited in scope and is subject to change or inaccuracies. Pertinent information should be independently confirmed prior to lease or purchase offer or within an applicable due diligence period.