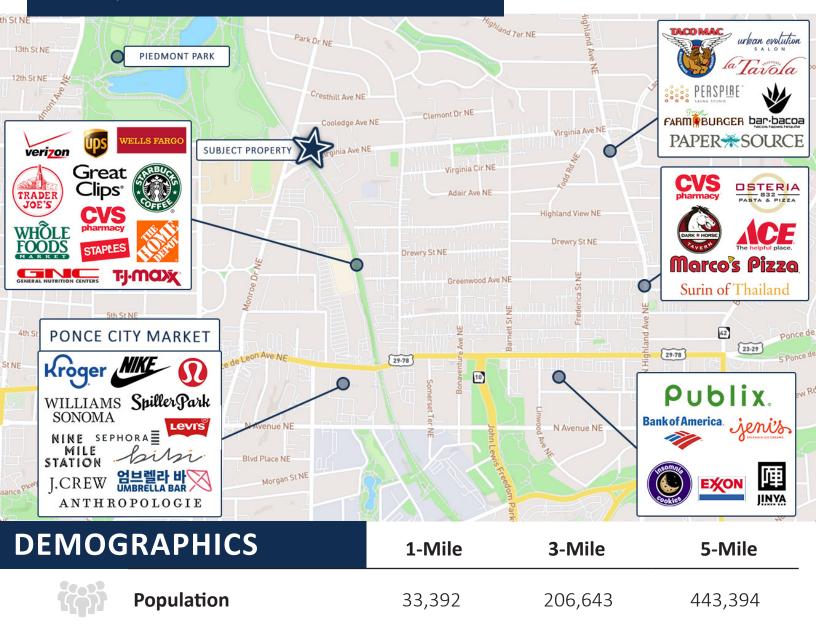

Located on Virginia Avenue near its intersection with Monroe Drive in Atlanta, the office is convenient to Midtown Atlanta, downtown Atlanta, Piedmont Park and the downtown connector (I-75/I-85).

**LEASE RATE:** \$32/SF/YR (Full Service)

## **FOR SUBLEASE**

600 Virginia Ave, Second Floor, Suite 1 Atlanta, GA 30306

Source: 2024 ESRI

\$148,673

215,228

Information contained herein may have been provided by the seller, landlord or other outside sources. While deemed reliable, it may be estimated, projected, limited in scope and is subject to change or inaccuracies. Pertinent information should be independently confirmed prior to lease or purchase offer or within an applicable due diligence period.

19,818

\$167,593

JARED DALEY 404-876-1640 x111 Jared@BullRealty.com

Households

Avg. Household Income

MEGAN DALEY 404-876-1640 x153 Megan@BullRealty.com

ANGIE SARRIS 404-876-1640 x176 Angie@BullRealty.com

106,395

\$151,832

BULL REALTY, INC. 50 Glenlake Parkway Suite 600 Atlanta, GA 30308 BullRealty.com