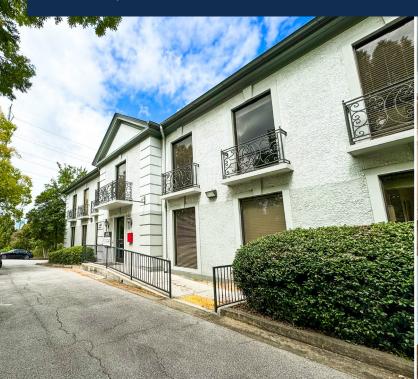

This ±1,284 SF second floor (walk-up) office space in the Virginia-Highlands neighborhood of Atlanta is available for immediate sublease. The space consists of four offices, open area, kitchen and restroom. It also has shared access to a conference room, plus there is more office space potentially available for sublease, if needed. The space is offered at a starting rate of \$32/SF/Yr Full Service on a maximum 5-year sublease term.

Located on Virginia Avenue near its intersection with Monroe Drive in Atlanta, the office is convenient to Midtown Atlanta, downtown Atlanta, Piedmont Park and the downtown connector (I-75/I-85).

**LEASE RATE:** \$32/SF/YR (Full Service)