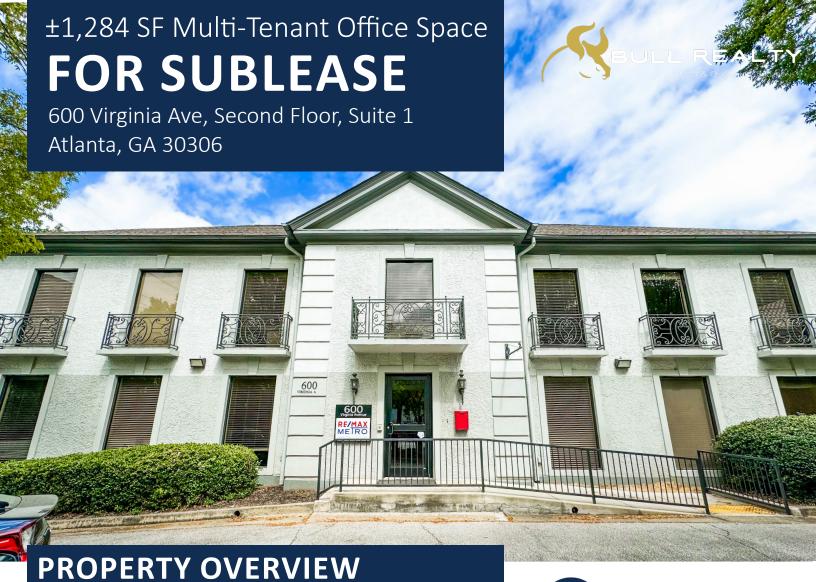

This ±1,284 SF second floor (walk-up) office space in the Virginia-Highlands neighborhood of Atlanta is available for immediate sublease. The space consists of four offices, open area, kitchen and restroom. It also has shared access to a conference room, plus there is more office space potentially available for sublease, if needed. The space is offered at a starting rate of \$32/SF/Yr Full Service on a maximum 5-year sublease term.

Located on Virginia Avenue near its intersection with Monroe Drive in Atlanta, the office is convenient to Midtown Atlanta, downtown Atlanta, Piedmont Park and the downtown connector (I-75/I-85).

**LEASE RATE:** \$32/SF/YR (Full Service)

**LEASE SPACE:** ±1,284 SF

**AVAILABILITY:** Immediate

**AMENITIES:**Kitchen, Restroom,
Four Offices,
Conference Room

Information contained herein may have been provided by the seller, landlord or other outside sources. While deemed reliable, it may be estimated, projected, limited in scope and is subject to change or inaccuracies. Pertinent information should be independently confirmed prior to lease or purchase offer or within an applicable due diligence period.