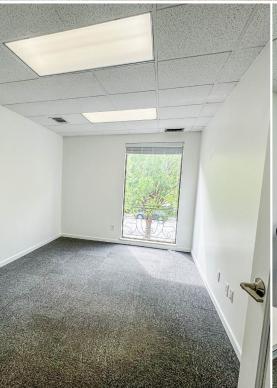

This ±1,284 SF second floor (walk-up) office space in the Virginia-Highlands neighborhood of Atlanta is available for immediate sublease. The space consists of four offices, open area, kitchen and restroom. It also has shared access to a conference room, plus there is more office space potentially available for sublease, if needed. The space is offered at a starting rate of \$32/SF/Yr Full Service on a maximum 5-year sublease term.

**LEASE SPACE:** ±1,284 SF

**AVAILABILITY:** Immediate

**AMENITIES:**Kitchen, Restroom,
Four Offices,
Conference Room

Information contained herein may have been provided by the seller, landlord or other outside sources. While deemed reliable, it may be estimated, projected, limited in scope and is subject to change or inaccuracies. Pertinent information should be independently confirmed prior to lease or purchase offer or within an applicable due diligence period.