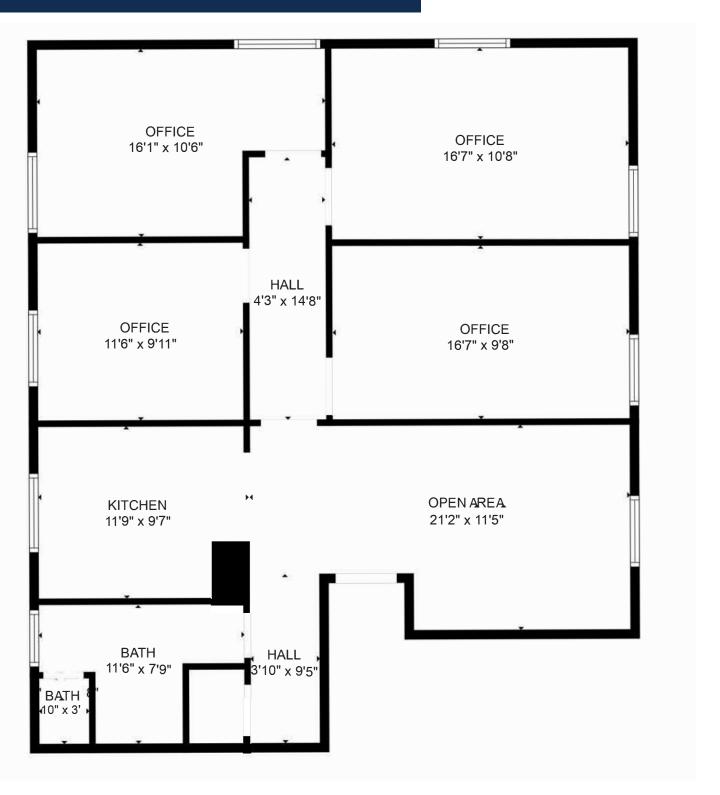

This ±1,284 SF second floor (walk-up) office space in the Virginia-Highlands neighborhood of Atlanta is available for immediate sublease. The space consists of four offices, open area, kitchen and restroom. It also has shared access to a conference room, plus there is more office space potentially available for sublease, if needed. The space is offered at a starting rate of \$32/SF/Yr Full Service on a maximum 5-year sublease term.

**LEASE SPACE:** ±1,284 SF

**AVAILABILITY:** Immediate

**AMENITIES:**Kitchen, Restroom,
Four Offices,
Conference Room

Information contained herein may have been provided by the seller, landlord or other outside sources. While deemed reliable, it may be estimated, projected, limited in scope and is subject to change or inaccuracies. Pertinent information should be independently confirmed prior to lease or purchase offer or within an applicable due diligence period.