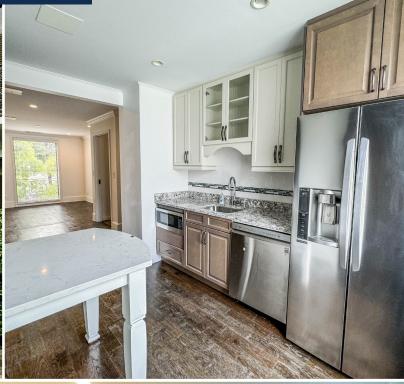

This ±1,284 SF second floor (walk-up) office space in the Virginia-Highlands neighborhood of Atlanta is available for immediate sublease. The space consists of four offices, open area, kitchen and restroom. It also has shared access to a conference room, plus there is more office space potentially available for sublease, if needed. The space is offered at a starting rate of \$32/SF/Yr Full Service on a maximum 5-year sublease term.

**LEASE SPACE:** ±1,284 SF

**AVAILABILITY:** Immediate

**AMENITIES:**Kitchen, Restroom,
Four Offices,
Conference Room

Information contained herein may have been provided by the seller, landlord or other outside sources. While deemed reliable, it may be estimated, projected, limited in scope and is subject to change or inaccuracies. Pertinent information should be independently confirmed prior to lease or purchase offer or within an applicable due diligence period.