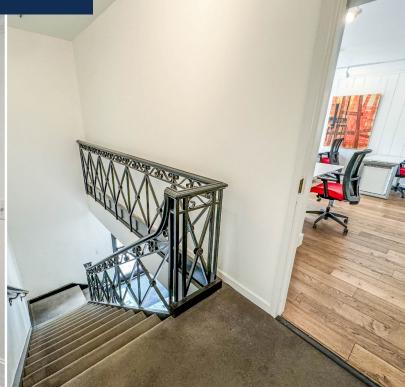

This ±1,284 SF second floor (walk-up) office space in the Virginia-Highlands neighborhood of Atlanta is available for immediate sublease. The space consists of four offices, open area, kitchen and restroom. It also has shared access to a conference room, plus there is more office space potentially available for sublease, if needed. The space is offered at a starting rate of \$32/SF/Yr Full Service on a maximum 5-year sublease term.

**LEASE SPACE:** ±1,284 SF

**AVAILABILITY:** Immediate

**AMENITIES:**Kitchen, Restroom,
Four Offices,
Conference Room

Information contained herein may have been provided by the seller, landlord or other outside sources. While deemed reliable, it may be estimated, projected, limited in scope and is subject to change or inaccuracies. Pertinent information should be independently confirmed prior to lease or purchase offer or within an applicable due diligence period.