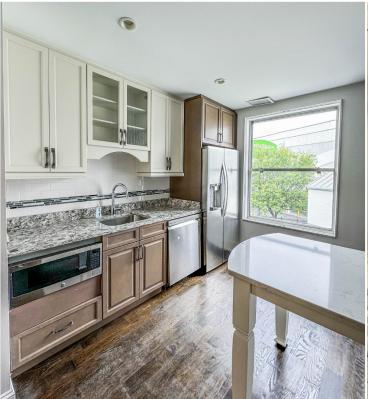

This ±1,284 SF second floor (walk-up) office space in the Virginia-Highlands neighborhood of Atlanta is available for immediate sublease. The space consists of four offices, open area, kitchen and restroom. It also has shared access to a conference room, plus there is more office space potentially available for sublease, if needed. The space is offered at a starting rate of \$32/SF/Yr Full Service on a maximum 5-year sublease term.

**LEASE SPACE:** ±1,284 SF

**AVAILABILITY:** Immediate

**AMENITIES:**Kitchen, Restroom,
Four Offices,
Conference Room

Information contained herein may have been provided by the seller, landlord or other outside sources. While deemed reliable, it may be estimated, projected, limited in scope and is subject to change or inaccuracies. Pertinent information should be independently confirmed prior to lease or purchase offer or within an applicable due diligence period.