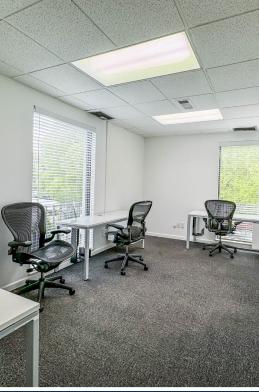

This ±1,284 SF second floor (walk-up) office space in the Virginia-Highlands neighborhood of Atlanta is available for immediate sublease. The space consists of four offices, open area, kitchen and restroom. It also has shared access to a conference room, plus there is more office space potentially available for sublease, if needed. The space is offered at a starting rate of \$32/SF/Yr Full Service on a maximum 5-year sublease term.

**LEASE SPACE:** ±1,284 SF

**AVAILABILITY:** Immediate

**AMENITIES:**Kitchen, Restroom,
Four Offices,
Conference Room

Information contained herein may have been provided by the seller, landlord or other outside sources. While deemed reliable, it may be estimated, projected, limited in scope and is subject to change or inaccuracies. Pertinent information should be independently confirmed prior to lease or purchase offer or within an applicable due diligence period.