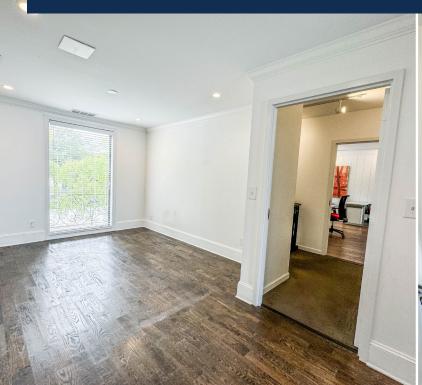

This ±1,284 SF second floor (walk-up) office space in the Virginia-Highlands neighborhood of Atlanta is available for immediate sublease. The space consists of four offices, open area, kitchen and restroom. It also has shared access to a conference room, plus there is more office space potentially available for sublease, if needed. The space is offered at a starting rate of \$32/SF/Yr Full Service on a maximum 5-year sublease term.

**LEASE SPACE:** ±1,284 SF

**AVAILABILITY:** Immediate

**AMENITIES:**Kitchen, Restroom,
Four Offices,
Conference Room

Information contained herein may have been provided by the seller, landlord or other outside sources. While deemed reliable, it may be estimated, projected, limited in scope and is subject to change or inaccuracies. Pertinent information should be independently confirmed prior to lease or purchase offer or within an applicable due diligence period.