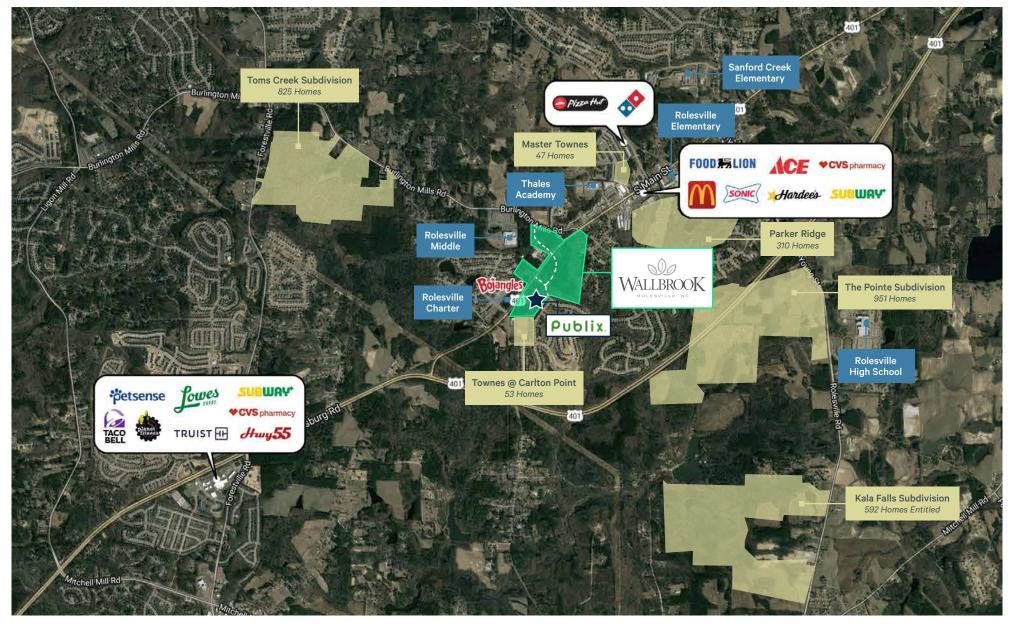

#### Grocery Anchored Retail Development in the Heart of Rolesville in Northeast Wake County

Positioned along South Main Street in the center of Rolesville, Wallbrook will be anchored by Publix with 29,618 SF of shop space in the initial phase of development. The 78-acre mixed-use development will ultimately have ±265,000 SF of commercial space and 140 homes.

- + Retail spaces ranging from 1,200 to 9,581 SF
- + 1.09 acre and 1.81 acre outparcel opportunities in Phase I; 1.97 to 5.35 acre outparcels available in Phase 2
- + Project includes ±23.4 acres of new single-family residential
- + Average HHI of over \$133K within three miles
- + \$20M NCDOT project to widen, beautify, and add pedestrian/bike paths to Main Street currently under construction
- + In close proximity to Lennar's Parker Ridge (310 planned homes), Toll Brothers' Tom's Creek (606 planned homes), and Ashton Wood's The Point (951 planned homes) developments
- + Rolesville was the fastest growing town in the state of North Carolina between 2010-2020, increasing its population by 150%

S Main Street & Jonesville Road Rolesville, North Carolina 27587

## Site Plan

www.cbre.com/raleigh

S Main Street & Jonesville Road | Rolesville, NC 27587