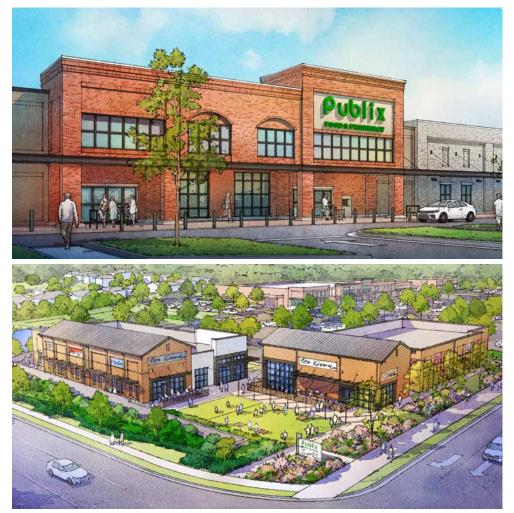

#### Grocery Anchored Retail Development in the Heart of Rolesville in Northeast Wake County

Positioned along South Main Street in the center of Rolesville, Wallbrook will be anchored by Publix with 29,618 SF of shop space in the initial phase of development. The 78-acre mixed-use development will ultimately have ±265,000 SF of commercial space and 140 homes.