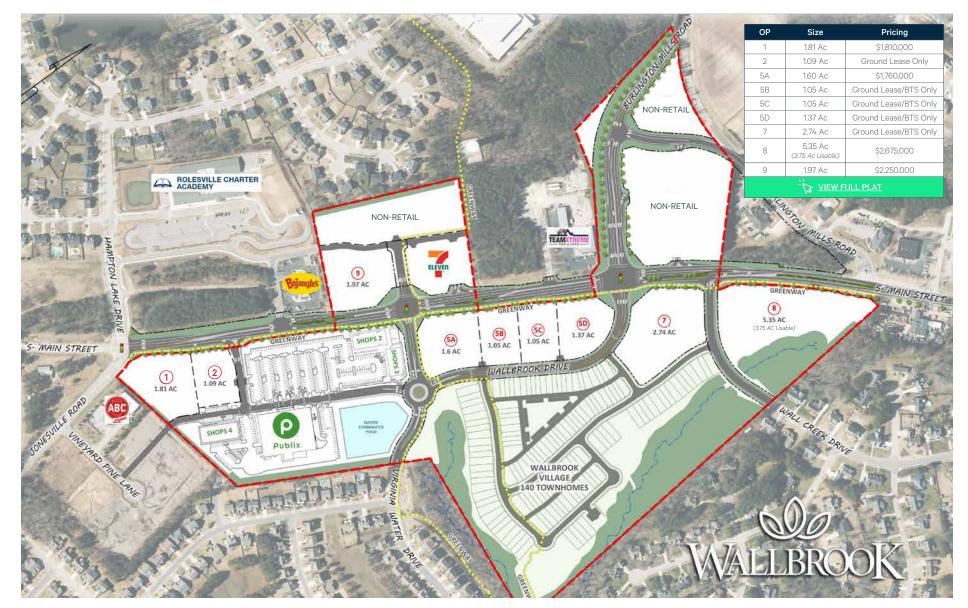

- + Retail spaces ranging from 1,200 to 9,581 SF
- + 1.09 acre and 1.81 acre outparcel opportunities in Phase I; 1.97 to 5.35 acre outparcels available in Phase 2
- + Project includes ±23.4 acres of new single-family residential
- + Average HHI of over \$133K within three miles
- + \$20M NCDOT project to widen, beautify, and add pedestrian/bike paths to Main Street currently under construction
- + In close proximity to Lennar's Parker Ridge (310 planned homes), Toll Brothers' Tom's Creek (606 planned homes), and Ashton Wood's The Point (951 planned homes) developments
- + Rolesville was the fastest growing town in the state of North Carolina between 2010-2020, increasing its population by 150%

## **Outparcel Opportunities**

www.cbre.com/raleigh