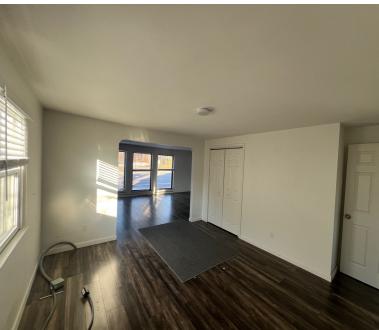

## **PROPERTY FEATURES**

- 1.29+/- Acres
- 2,500 SF Retail/Office Building
- 2 Floors Remodeled into 5 Private Offices
- Ample Parking in Rear of Building
- Additional Storage
- Finished Basement

- Full Kitchen
- 2 & 1/2 Bathrooms
- Reception Area
- Conference Room
- Two (2) Large Areas for Bull Pen/Meeting Rooms