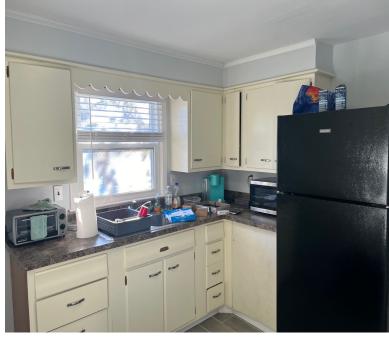

## **PROPERTY FEATURES**

- 1.29+/- Acres
- 2,500 SF Retail/Office Building
- 2 Floors Remodeled into 5 Private Offices
- Ample Parking in Rear of Building
- Additional Storage
- Finished Basement

- Full Kitchen
- 2 & 1/2 Bathrooms
- Reception Area
- Conference Room
- Two (2) Large Areas for Bull Pen/Meeting Rooms