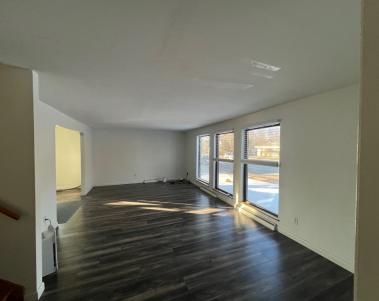

## **PROPERTY FEATURES**

- 1.29+/- Acres
- 2,500 SF Retail/Office Building
- 2 Floors Remodeled into 5 Private Offices
- Ample Parking in Rear of Building
- Additional Storage
- Finished Basement

- Full Kitchen
- 2 & 1/2 Bathrooms
- Reception Area
- Conference Room
- Two (2) Large Areas for Bull Pen/Meeting Rooms