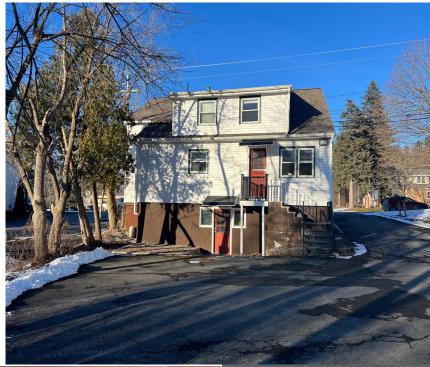

# FOR LEASE OFFICE, RETAIL

6864 East Genesee St. Dewitt, NY 13066

## **PROPERTY FEATURES**

- 1.29+/- Acres
- 2,500 SF Retail/Office Building
- 2 Floors Remodeled into 5 Private Offices
- Ample Parking in Rear of Building
- Additional Storage
- Finished Basement

- Full Kitchen
- 2 & 1/2 Bathrooms
- Reception Area
- Conference Room
- Two (2) Large Areas for Bull Pen/Meeting Rooms