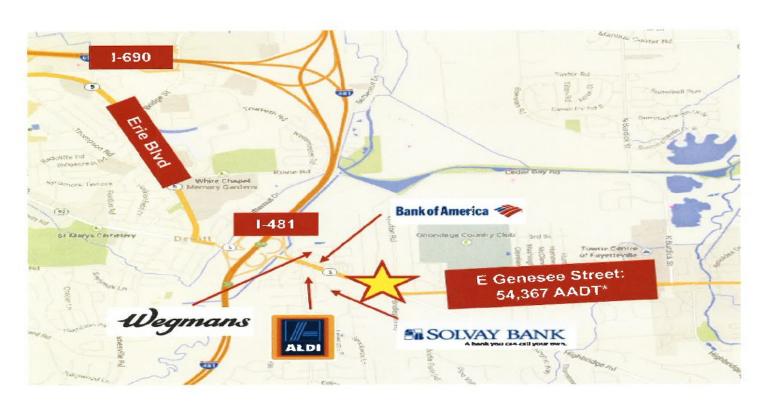

eet, Suite 100 Syracuse, New York 13204 315.424.1111 www.suttoncos.com



# FOR LEASE OFFICE, RETAIL

6864 East Genesee St. Dewitt, NY 13066









## **CONTACT EXCLUSIVE AGENTS:**

**Barton K Feinberg** 

Licensed Associate Broker

Mobile 315.447.8668

bfeinberg@suttoncos.com

### **SUTTON REAL ESTATE COMPANY**

525 Plum Street, Suite 100 Syracuse, New York 13204 315.424.1111 www.suttoncos.com



# FOR LEASE OFFICE, RETAIL

6864 East Genesee St. Dewitt, NY 13066







## **CONTACT EXCLUSIVE AGENTS:**

## **Barton K Feinberg**

Licensed Associate Broker

Mobile 315.447.8668

bfeinberg@suttoncos.com

### **SUTTON REAL ESTATE COMPANY**

525 Plum Street, Suite 100 Syracuse, New York 13204 315.424.1111 www.suttoncos.com



# FOR LEASE OFFICE, RETAIL

6864 East Genesee St. Dewitt, NY 13066



### **DEMOGRAPHICS**

|                         | 2 Mile   | 5 Mile   | 10 Mile  |
|-------------------------|----------|----------|----------|
| Population              | 13,869   | 125,998  | 322,480  |
| Total Households        | 5,754    | 49,955   | 130,815  |
| Median Household Income | \$96,403 | \$57,701 | \$55,891 |
| Day Time Employment     | 13,385   | 96,204   | 228,845  |

Source: ERSI 2023

### **TRAFFIC COUNTS**

East Genesee Street — 54,367 AADT

Source: NYS DOT 2019

## **CONTACT EXCLUSIVE AGENTS:**

## **Barton K Feinberg**

Licensed Associate Broker

Mobile 315.447.8668 bfeinberg@suttoncos.com

SUTTON REAL ESTATE COMPANY

525 Plum Street, Suite 100 Syracuse, New York 13204 315.424.1111 www.suttoncos.com