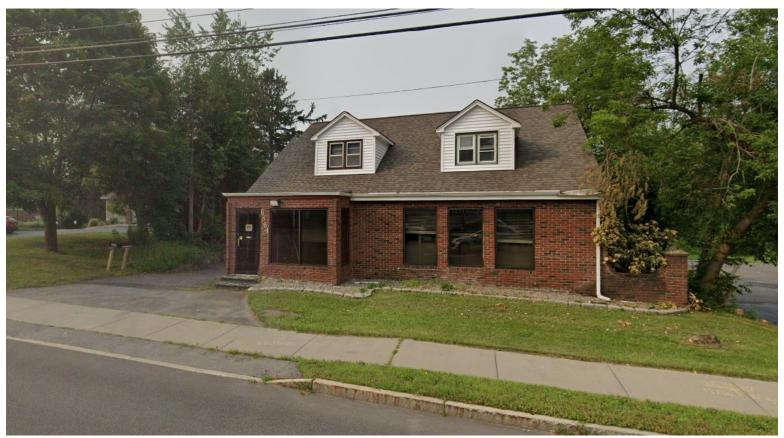

# FOR LEASE OFFICE, RETAIL

6864 East Genesee St. Dewitt, NY 13066

## **PROPERTY FEATURES**

- 1.29+/- Acres
- 2,500 SF Retail/Office Building
- 2 Floors Remodeled into 5 Private Offices
- Ample Parking in Rear of Building
- Additional Storage
- Finished Basement

- Full Kitchen
- 2 & 1/2 Bathrooms
- Reception Area
- Conference Room
- Two (2) Large Areas for Bull Pen/Meeting Rooms