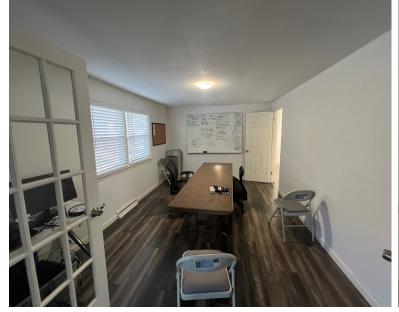

## **PROPERTY FEATURES**

- 1.29+/- Acres
- 2,500 SF Retail/Office Building
- 2 Floors Remodeled into 5 Private Offices
- Ample Parking in Rear of Building
- Additional Storage
- Finished Basement

- Full Kitchen
- 2 & 1/2 Bathrooms
- Reception Area
- Conference Room
- Two (2) Large Areas for Bull Pen/Meeting Rooms