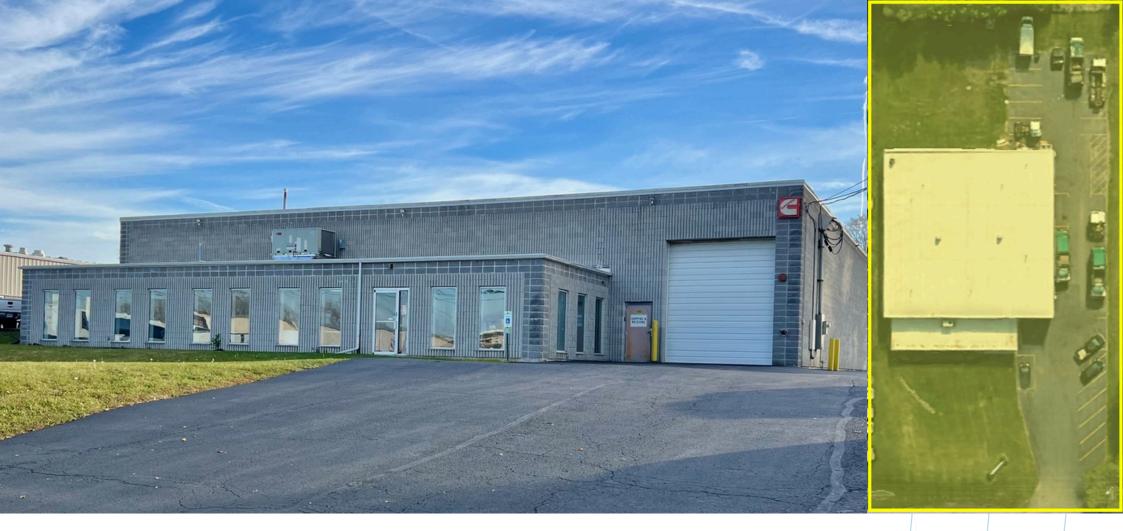

### Highlights

| В | ui | ld | in | g:    |
|---|----|----|----|-------|
| _ |    |    |    | · • • |

Resurfaced floors, newly painted ceilings and walls, new LED lighting, new paint booth, exhaust fans, radiant heat

Office: N Location: L

Newly renovated, new HVAC Less than .5 miles to the I-88 on-ramp at Route 31

### **Building Specifications**

| Building:     | 11,500 sf                              |  |  |
|---------------|----------------------------------------|--|--|
| Office:       | 1,150 sf                               |  |  |
| Site:         | 1.0 ac                                 |  |  |
| Clear height: | 16' clear                              |  |  |
| Loading:      | Two (2) drive-in doors (12 ft x 14 ft) |  |  |
| Auto stalls:  | 24 (expandable)                        |  |  |
| Year built:   | 1991                                   |  |  |
| RE taxes:     | \$21,655.76 (2023)                     |  |  |
| Lease rate:   | Subject to offer                       |  |  |
| Sale price:   | Subject to offer                       |  |  |