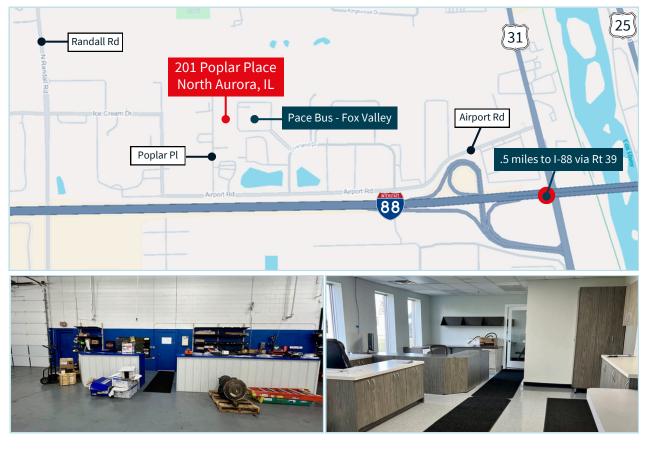

### 201 Poplar Place | North Aurora, IL 60542

Office: N Location: L

Newly renovated, new HVAC Less than .5 miles to the I-88 on-ramp at Route 31