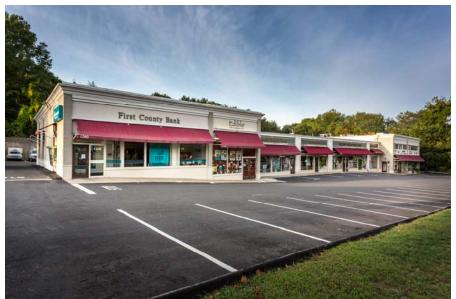

### Specifications

Size: 1260 Post Road East, Westport, CT

Size: 2,350 Square Feet

Asking: \$60.00 PSF Net, Net, Net

Available: 6/1/16

Comments: A unique opportunity to occupy Existing Bank

branch with drive-thru in ground zero Greens Farms Location, ample parking, great co-tenants and traffic. Can be expanded to 3,740 square feet. Other uses requiring drive-thru considered.