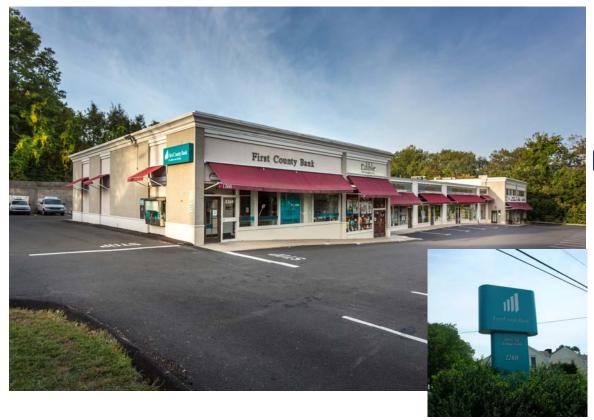

## 1260 Post Road

Westport, Connecticut

# Rare Opportunity Bank Branch with Drive-Thru - U.S. 1 Westport, CT

### Specifications

Size: 1260 Post Road East, Westport, CT

Size: 2,350 Square Feet

Asking: \$60.00 PSF Net, Net, Net

Available: 6/1/16

Comments: A unique opportunity to occupy Existing Bank

branch with drive-thru in ground zero Greens Farms Location, ample parking, great co-tenants and traffic. Can be expanded to 3,740 square feet. Other uses requiring drive-thru considered.