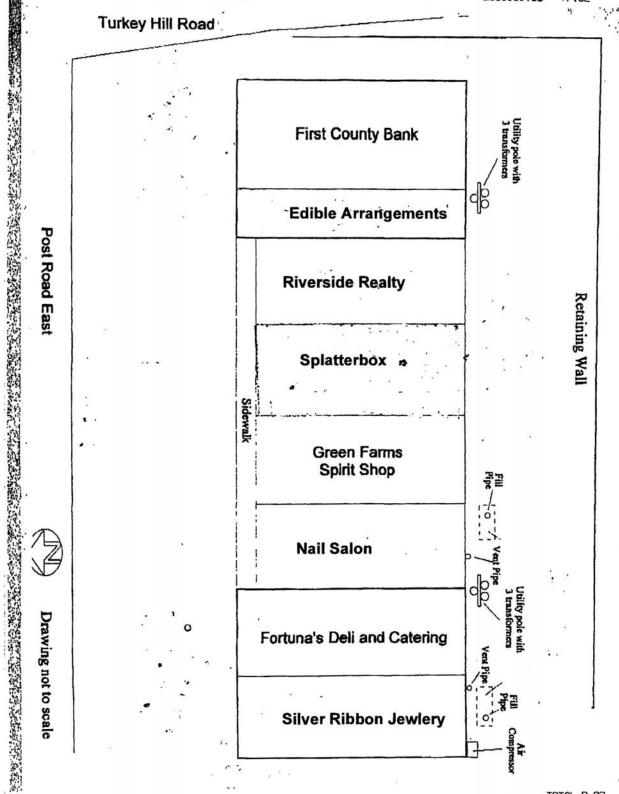

ROAD HIL TURKEY EAST TURKEY HILL SHOPPING CENTER 1240-1260 POST ROAD EAST WESTPORT, CT ROAD POST 1 EXHIBIT A