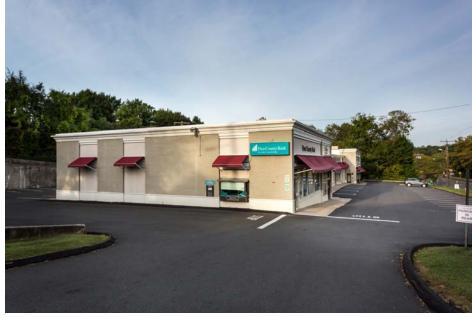

### Specifications

Size: 1260 Post Road East, Westport, CT

Size: 2,350 Square Feet

Asking: \$60.00 PSF Net, Net, Net

Available: 6/1/16

Comments: A unique opportunity to occupy Existing Bank

branch with drive-thru in ground zero Greens Farms Location, ample parking, great co-tenants and traffic. Can be expanded to 3,740 square feet. Other uses requiring drive-thru considered.