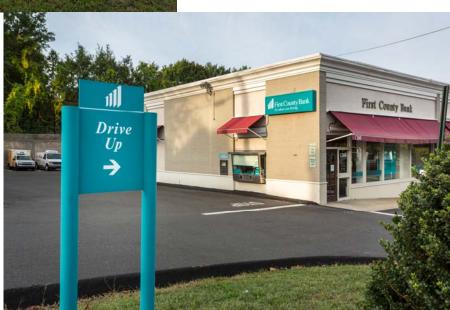

### Specifications

Size: 1260 Post Road East, Westport, CT

Size: 2,350 Square Feet

Asking: \$60.00 PSF Net, Net, Net

Available: 6/1/16

Comments: A unique opportunity to occupy Existing Bank

branch with drive-thru in ground zero Greens Farms Location, ample parking, great co-tenants and traffic. Can be expanded to 3,740 square feet. Other uses requiring drive-thru considered.