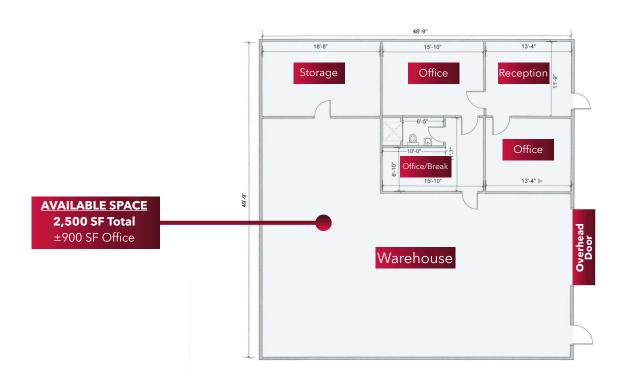

## **BUILDING PLAN**

### **AVAILABILITY HIGHLIGHTS**

- 2,500 SF Total Available
- ±900 SF Office
- ±8,750 SF Total Building Size
- 13' 15' Clear Height
- Front Load
- 1 Grade Level Door
- Industrial Park Zoning

FOR LEASING INFORMATION: