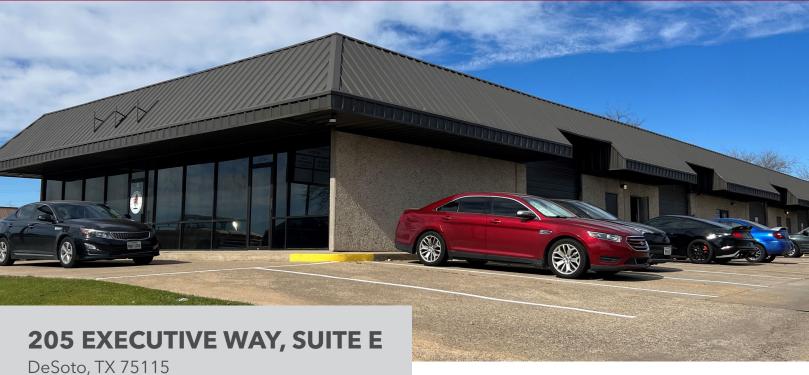

## FOR LEASE

### **±2,500 SF | INDUSTRIAL OPPORTUNITY**

### **AVAILABILITY HIGHLIGHTS**

- 2,500 SF Total Available
- ±900 SF Office
- ±8,750 SF Total Building Size
- 13' 15' Clear Height
- Front Load
- 1 Grade Level Door
- Industrial Park Zoning

FOR LEASING INFORMATION: