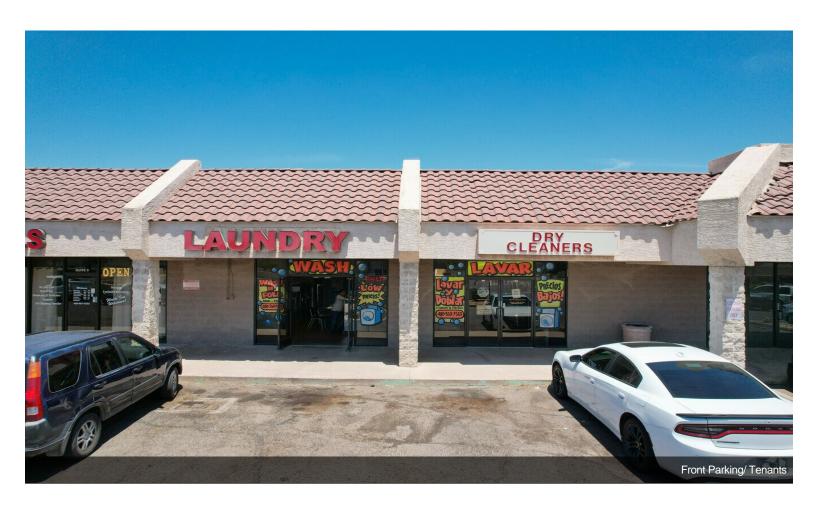

#### **McKellips Plaza**

\$21.00 /SF/YR

McKellips Plaza, located at 7620 E McKillip's Rd, offers retail space with multiple suites available. Windowed storefronts are a mainstay of the plaza. There is excellent opportunity for signage alongside national and local retailers. The Plaza sits at a signaled intersection for easy entrance and egress in this high-traffic plaza. The intersection sees an average of 14,714 visitors per day. This, along with major retailers such as Starbucks, Anytime Fitness, Chase, and Denny's is sure to bring in local patrons. Travel is easy as well. The Plaza is located just minutes from AZ State Routes 101 and 202 respectively....

#### 7620 E McKellips Rd, Scottsdale, AZ 85257

McKellips Plaza, located at 7620 E McKillip's Rd, offers retail space with multiple suites available. Windowed storefronts are a mainstay of the plaza. There is excellent opportunity for signage alongside national and local retailers. The Plaza sits at a signaled intersection for easy entrance and egress in this high-traffic plaza. The intersection sees an average of 14,714 visitors per day. This, along with major retailers such as Starbucks, Anytime Fitness, Chase, and Denny's is sure to bring in local patrons. Travel is easy as well. The Plaza is located just minutes from AZ State Routes 101 and 202 respectively.