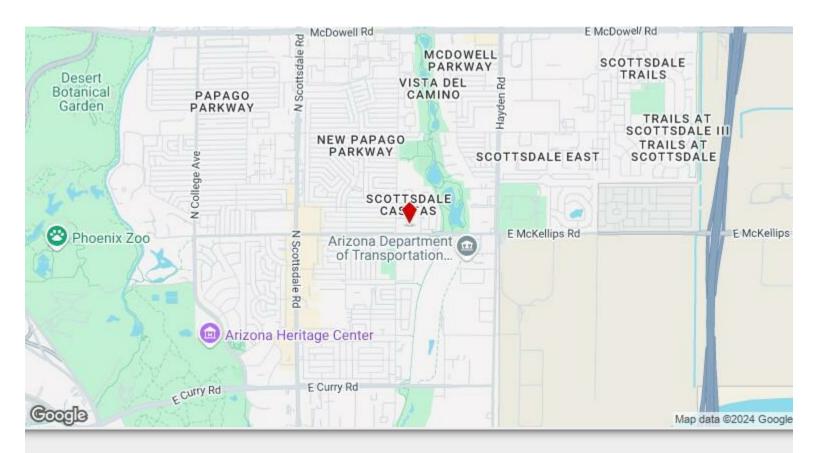

McKellips Plaza 7620 E McKellips Rd, Scottsdale, AZ 85257

#### **McKellips Plaza**

\$21.00 /SF/YR

McKellips Plaza, located at 7620 E McKillip's Rd, offers retail space with multiple suites available. Windowed storefronts are a mainstay of the plaza. There is excellent opportunity for signage alongside national and local retailers. The Plaza sits at a signaled intersection for easy entrance and egress in this high-traffic plaza. The intersection sees an average of 14,714 visitors per day. This, along with major retailers such as Starbucks, Anytime Fitness, Chase, and Denny's is sure to bring in local patrons. Travel is easy as well. The Plaza is located just minutes from AZ State Routes 101 and 202 respectively....

#### 7620 E McKellips Rd, Scottsdale, AZ 85257

McKellips Plaza, located at 7620 E McKillip's Rd, offers retail space with multiple suites available. Windowed storefronts are a mainstay of the plaza. There is excellent opportunity for signage alongside national and local retailers. The Plaza sits at a signaled intersection for easy entrance and egress in this high-traffic plaza. The intersection sees an average of 14,714 visitors per day. This, along with major retailers such as Starbucks, Anytime Fitness, Chase, and Denny's is sure to bring in local patrons. Travel is easy as well. The Plaza is located just minutes from AZ State Routes 101 and 202 respectively.