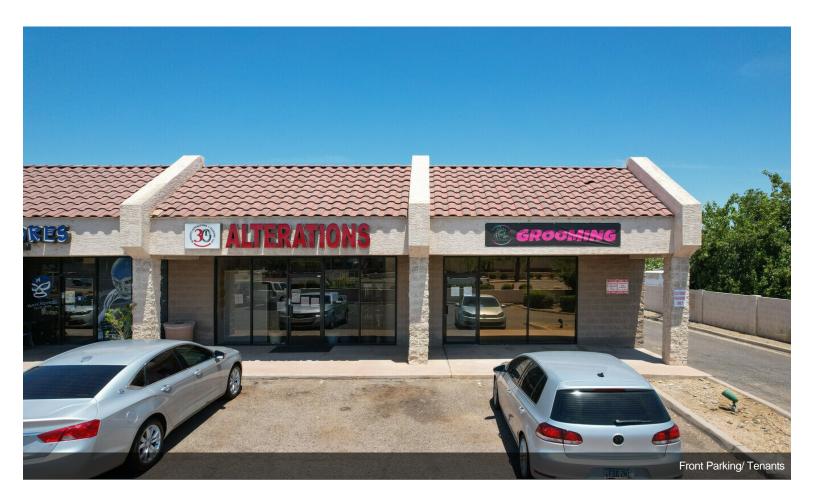

#### **McKellips Plaza**

\$21.00 /SF/YR

McKellips Plaza, located at 7620 E McKillip's Rd, offers retail space with multiple suites available. Windowed storefronts are a mainstay of the plaza. There is excellent opportunity for signage alongside national and local retailers. The Plaza sits at a signaled intersection for easy entrance and egress in this high-traffic plaza. The intersection sees an average of 14,714 visitors per day. This, along with major retailers such as Starbucks, Anytime Fitness, Chase, and Denny's is sure to bring in local patrons. Travel is easy as well. The Plaza is located just minutes from AZ State Routes 101 and 202 respectively....

#### 7620 E McKellips Rd, Scottsdale, AZ 85257

McKellips Plaza, located at 7620 E McKillip's Rd, offers retail space with multiple suites available. Windowed storefronts are a mainstay of the plaza. There is excellent opportunity for signage alongside national and local retailers. The Plaza sits at a signaled intersection for easy entrance and egress in this high-traffic plaza. The intersection sees an average of 14,714 visitors per day. This, along with major retailers such as Starbucks, Anytime Fitness, Chase, and Denny's is sure to bring in local patrons. Travel is easy as well. The Plaza is located just minutes from AZ State Routes 101 and 202 respectively.