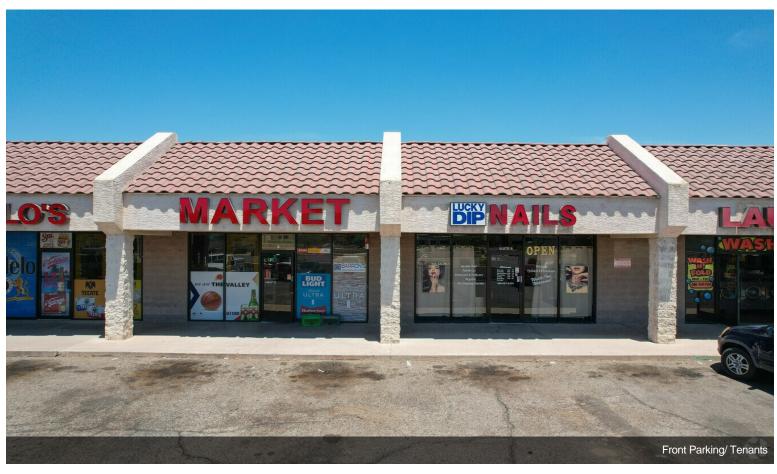

#### **McKellips Plaza**

\$21.00 /SF/YR

McKellips Plaza, located at 7620 E McKillip's Rd, offers retail space with multiple suites available. Windowed storefronts are a mainstay of the plaza. There is excellent opportunity for signage alongside national and local retailers. The Plaza sits at a signaled intersection for easy entrance and egress in this high-traffic plaza. The intersection sees an average of 14,714 visitors per day. This, along with major retailers such as Starbucks, Anytime Fitness, Chase, and Denny's is sure to bring in local patrons. Travel is easy as well. The Plaza is located just minutes from AZ State Routes 101 and 202 respectively....

#### 7620 E McKellips Rd, Scottsdale, AZ 85257

McKellips Plaza, located at 7620 E McKillip's Rd, offers retail space with multiple suites available. Windowed storefronts are a mainstay of the plaza. There is excellent opportunity for signage alongside national and local retailers. The Plaza sits at a signaled intersection for easy entrance and egress in this high-traffic plaza. The intersection sees an average of 14,714 visitors per day. This, along with major retailers such as Starbucks, Anytime Fitness, Chase, and Denny's is sure to bring in local patrons. Travel is easy as well. The Plaza is located just minutes from AZ State Routes 101 and 202 respectively.