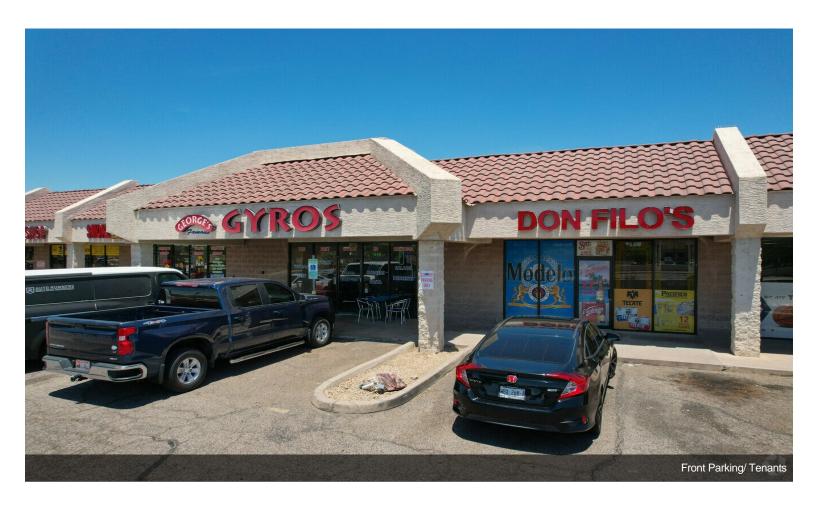

#### **McKellips Plaza**

\$21.00 /SF/YR

McKellips Plaza, located at 7620 E McKillip's Rd, offers retail space with multiple suites available. Windowed storefronts are a mainstay of the plaza. There is excellent opportunity for signage alongside national and local retailers. The Plaza sits at a signaled intersection for easy entrance and egress in this high-traffic plaza. The intersection sees an average of 14,714 visitors per day. This, along with major retailers such as Starbucks, Anytime Fitness, Chase, and Denny's is sure to bring in local patrons. Travel is easy as well. The Plaza is located just minutes from AZ State Routes 101 and 202 respectively....

#### 7620 E McKellips Rd, Scottsdale, AZ 85257

McKellips Plaza, located at 7620 E McKillip's Rd, offers retail space with multiple suites available. Windowed storefronts are a mainstay of the plaza. There is excellent opportunity for signage alongside national and local retailers. The Plaza sits at a signaled intersection for easy entrance and egress in this high-traffic plaza. The intersection sees an average of 14,714 visitors per day. This, along with major retailers such as Starbucks, Anytime Fitness, Chase, and Denny's is sure to bring in local patrons. Travel is easy as well. The Plaza is located just minutes from AZ State Routes 101 and 202 respectively.