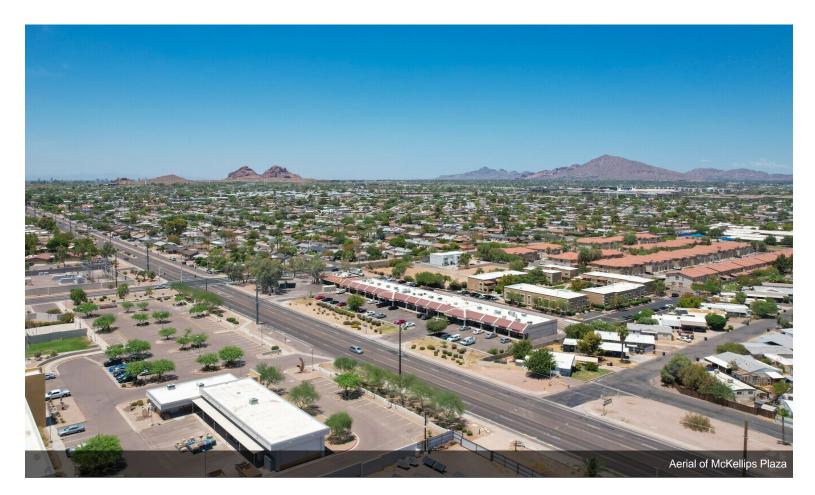

#### **McKellips Plaza**

\$21.00 /SF/YR

McKellips Plaza, located at 7620 E McKillip's Rd, offers retail space with multiple suites available. Windowed storefronts are a mainstay of the plaza. There is excellent opportunity for signage alongside national and local retailers. The Plaza sits at a signaled intersection for easy entrance and egress in this high-traffic plaza. The intersection sees an average of 14,714 visitors per day. This, along with major retailers such as Starbucks, Anytime Fitness, Chase, and Denny's is sure to bring in local patrons. Travel is easy as well. The Plaza is located just minutes from AZ State Routes 101 and 202 respectively....

#### 7620 E McKellips Rd, Scottsdale, AZ 85257

McKellips Plaza, located at 7620 E McKillip's Rd, offers retail space with multiple suites available. Windowed storefronts are a mainstay of the plaza. There is excellent opportunity for signage alongside national and local retailers. The Plaza sits at a signaled intersection for easy entrance and egress in this high-traffic plaza. The intersection sees an average of 14,714 visitors per day. This, along with major retailers such as Starbucks, Anytime Fitness, Chase, and Denny's is sure to bring in local patrons. Travel is easy as well. The Plaza is located just minutes from AZ State Routes 101 and 202 respectively.