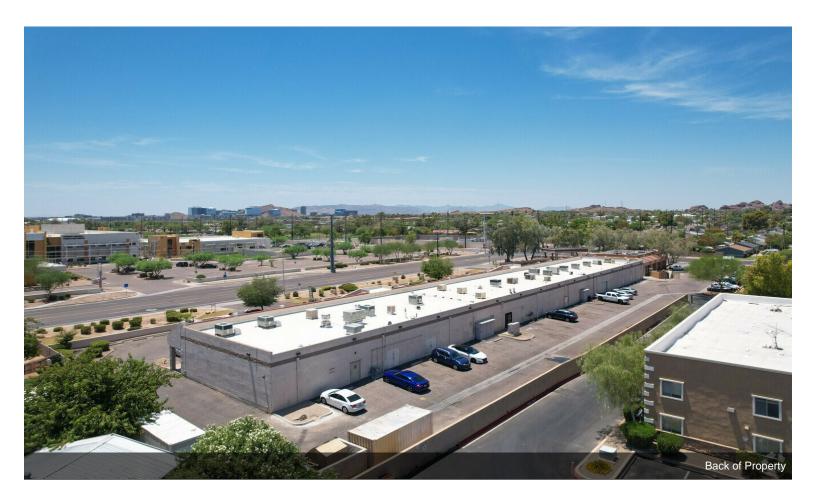

#### **McKellips Plaza**

\$21.00 /SF/YR

McKellips Plaza, located at 7620 E McKillip's Rd, offers retail space with multiple suites available. Windowed storefronts are a mainstay of the plaza. There is excellent opportunity for signage alongside national and local retailers. The Plaza sits at a signaled intersection for easy entrance and egress in this high-traffic plaza. The intersection sees an average of 14,714 visitors per day. This, along with major retailers such as Starbucks, Anytime Fitness, Chase, and Denny's is sure to bring in local patrons. Travel is easy as well. The Plaza is located just minutes from AZ State Routes 101 and 202 respectively....

#### 7620 E McKellips Rd, Scottsdale, AZ 85257

McKellips Plaza, located at 7620 E McKillip's Rd, offers retail space with multiple suites available. Windowed storefronts are a mainstay of the plaza. There is excellent opportunity for signage alongside national and local retailers. The Plaza sits at a signaled intersection for easy entrance and egress in this high-traffic plaza. The intersection sees an average of 14,714 visitors per day. This, along with major retailers such as Starbucks, Anytime Fitness, Chase, and Denny's is sure to bring in local patrons. Travel is easy as well. The Plaza is located just minutes from AZ State Routes 101 and 202 respectively.