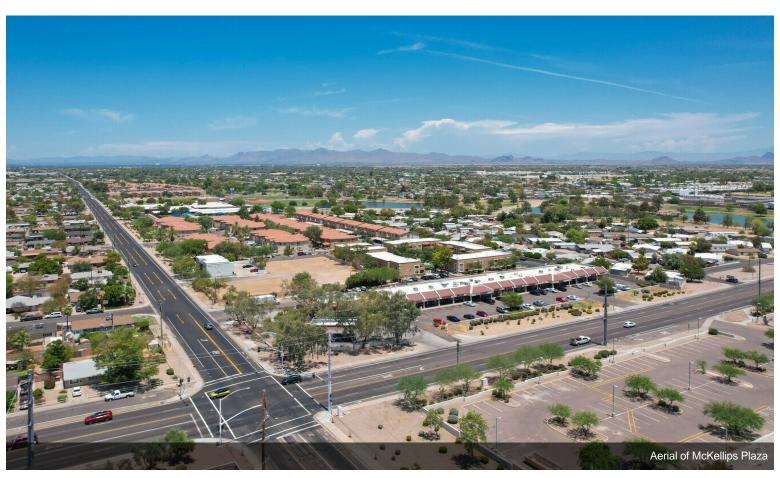

#### **McKellips Plaza**

\$21.00 /SF/YR

McKellips Plaza, located at 7620 E McKillip's Rd, offers retail space with multiple suites available. Windowed storefronts are a mainstay of the plaza. There is excellent opportunity for signage alongside national and local retailers. The Plaza sits at a signaled intersection for easy entrance and egress in this high-traffic plaza. The intersection sees an average of 14,714 visitors per day. This, along with major retailers such as Starbucks, Anytime Fitness, Chase, and Denny's is sure to bring in local patrons. Travel is easy as well. The Plaza is located just minutes from AZ State Routes 101 and 202 respectively....

#### 7620 E McKellips Rd, Scottsdale, AZ 85257

McKellips Plaza, located at 7620 E McKillip's Rd, offers retail space with multiple suites available. Windowed storefronts are a mainstay of the plaza. There is excellent opportunity for signage alongside national and local retailers. The Plaza sits at a signaled intersection for easy entrance and egress in this high-traffic plaza. The intersection sees an average of 14,714 visitors per day. This, along with major retailers such as Starbucks, Anytime Fitness, Chase, and Denny's is sure to bring in local patrons. Travel is easy as well. The Plaza is located just minutes from AZ State Routes 101 and 202 respectively.