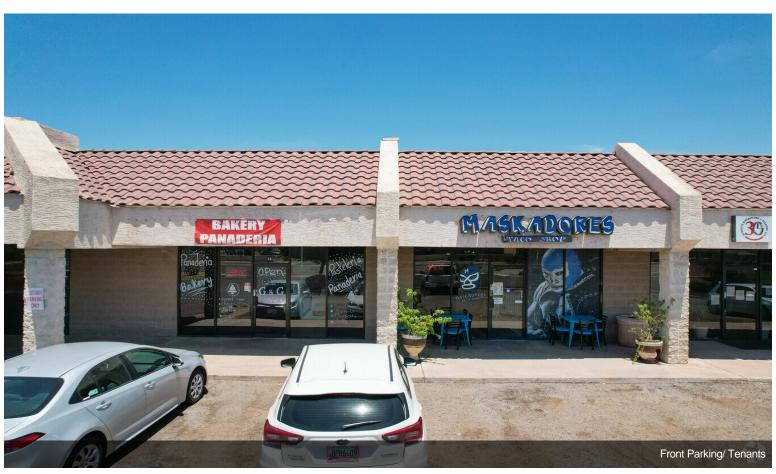

#### **McKellips Plaza**

\$21.00 /SF/YR

McKellips Plaza, located at 7620 E McKillip's Rd, offers retail space with multiple suites available. Windowed storefronts are a mainstay of the plaza. There is excellent opportunity for signage alongside national and local retailers. The Plaza sits at a signaled intersection for easy entrance and egress in this high-traffic plaza. The intersection sees an average of 14,714 visitors per day. This, along with major retailers such as Starbucks, Anytime Fitness, Chase, and Denny's is sure to bring in local patrons. Travel is easy as well. The Plaza is located just minutes from AZ State Routes 101 and 202 respectively....

#### 7620 E McKellips Rd, Scottsdale, AZ 85257

McKellips Plaza, located at 7620 E McKillip's Rd, offers retail space with multiple suites available. Windowed storefronts are a mainstay of the plaza. There is excellent opportunity for signage alongside national and local retailers. The Plaza sits at a signaled intersection for easy entrance and egress in this high-traffic plaza. The intersection sees an average of 14,714 visitors per day. This, along with major retailers such as Starbucks, Anytime Fitness, Chase, and Denny's is sure to bring in local patrons. Travel is easy as well. The Plaza is located just minutes from AZ State Routes 101 and 202 respectively.