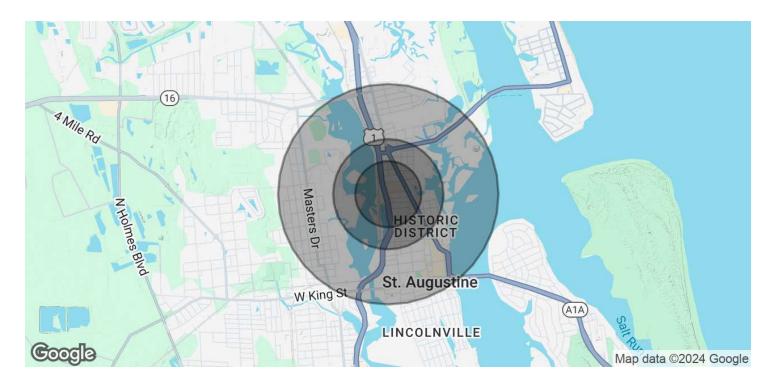

| DEMOGRAPHICS      | 0.3 MILES | 0.5 MILES | 1 MILE    |
|-------------------|-----------|-----------|-----------|
| Total Households  | 168       | 350       | 2,423     |
| Total Population  | 350       | 732       | 5,677     |
| Average HH Income | \$112,208 | \$113,066 | \$102,297 |

### 1280 N PONCE DE LEON BLVD

Saint Augustine, FL 32084

| POPULATION           | 0.3 MILES | 0.5 MILES | 1 MILE |
|----------------------|-----------|-----------|--------|
| Total Population     | 350       | 732       | 5,677  |
| Average Age          | 49        | 49        | 44     |
| Average Age (Male)   | 49        | 49        | 44     |
| Average Age (Female) | 50        | 50        | 44     |
| HOUSEHOLDS & INCOME  | 0.3 MILES | 0.5 MILES | 1 MILE |

| Total Households    | 168       | 350       | 2,423     |
|---------------------|-----------|-----------|-----------|
| # of Persons per HH | 2.1       | 2.1       | 2.3       |
| Average HH Income   | \$112,208 | \$113,066 | \$102,297 |
| Average House Value | \$905,949 | \$859,599 | \$466,503 |