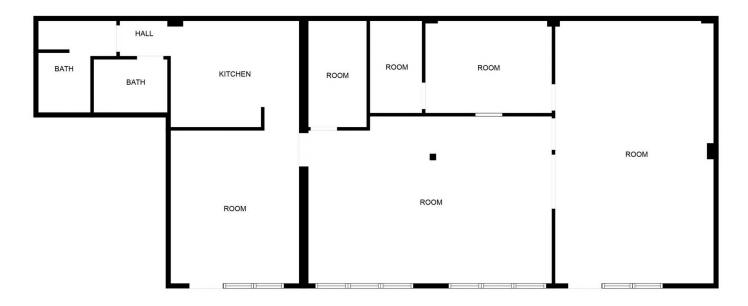

#### **OFFERING SUMMARY**

| Unit(s):       | Unit #2             |
|----------------|---------------------|
| Lease Rate:    | \$30.00 SF/yr (NNN) |
| Available SF:  | 1,798 SF            |
| Building Size: | 3,828 SF            |
|                |                     |

### UNIT #2 1280 N Ponce De Leon Blvd, Saint Augustine, FL 32084

Eric Maimo Senior Associate 904 537 6443 Maysoon Adamo Sales Associate 904 343 2338

Eric Maimo Senior Associate 904 537 6443 Maysoon Adamo Sales Associate 904 343 2338

### UNIT #2 1280 N Ponce De Leon Blvd, Saint Augustine, FL 32084

Eric Maimo Senior Associate 904 537 6443 Maysoon Adamo Sales Associate 904 343 2338