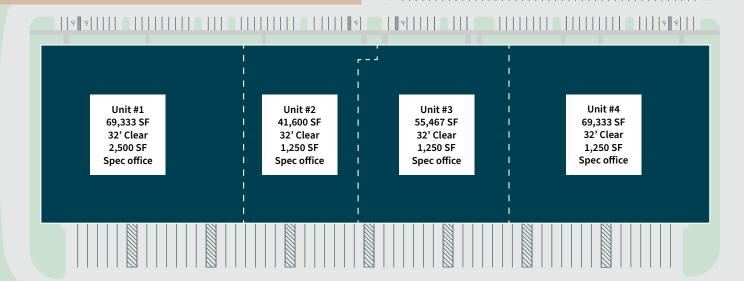

## **Imeson Park South**

Building B1 1511 Zoo Pkwy. Jacksonville, FL 32218









## Potential multi-tenant floor plan



## Possible IOS yard for each TT

| Building size       | 235,835 s.f.                                        | Drive-ins     | 2 (12' x 14')                             |
|---------------------|-----------------------------------------------------|---------------|-------------------------------------------|
| Building dimensions | 260' x 906'8"                                       | Trailer parks | 69                                        |
| Column spacing      | Typical Bay: 50' x 53'-4"<br>Speed Bay: 60' x 53'4" | Auto parks    | 171                                       |
| Clear height        | 32'                                                 | Truck court   | 60' concrete apron & HD<br>asphalt paving |
| Office              | 2,145 s.f. spec office