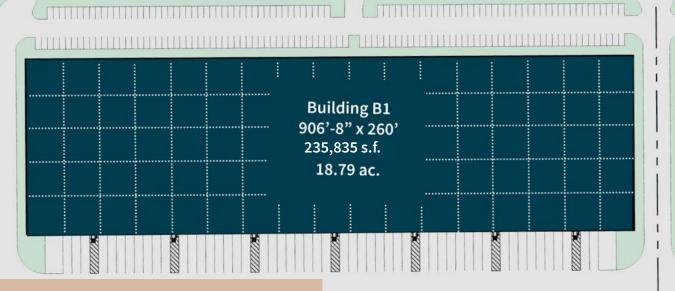

## Possible IOS yard for each TT

| Building size       | 235,835 s.f.                                        | Drive-ins     | 2 (12' x 14')                             |
|---------------------|-----------------------------------------------------|---------------|-------------------------------------------|
| Building dimensions | 260' x 906'8"                                       | Trailer parks | 69                                        |
| Column spacing      | Typical Bay: 50' x 53'-4"<br>Speed Bay: 60' x 53'4" | Auto parks    | 171                                       |
| Clear height        | 32'                                                 | Truck court   | 60' concrete apron & HD<br>asphalt paving |
| Office              | 2,145 s.f. spec office                              | Roof          | 45 Mil TPO with 20 year warranty          |
| Dock doors          | 52 (9' x 10')                                       | Electrical    | 3,000 amp with 600 house panel            |
| Pit levelers        | 10                                                  | Slab          | 7" slab reinforced<br>with vapor barrier  |