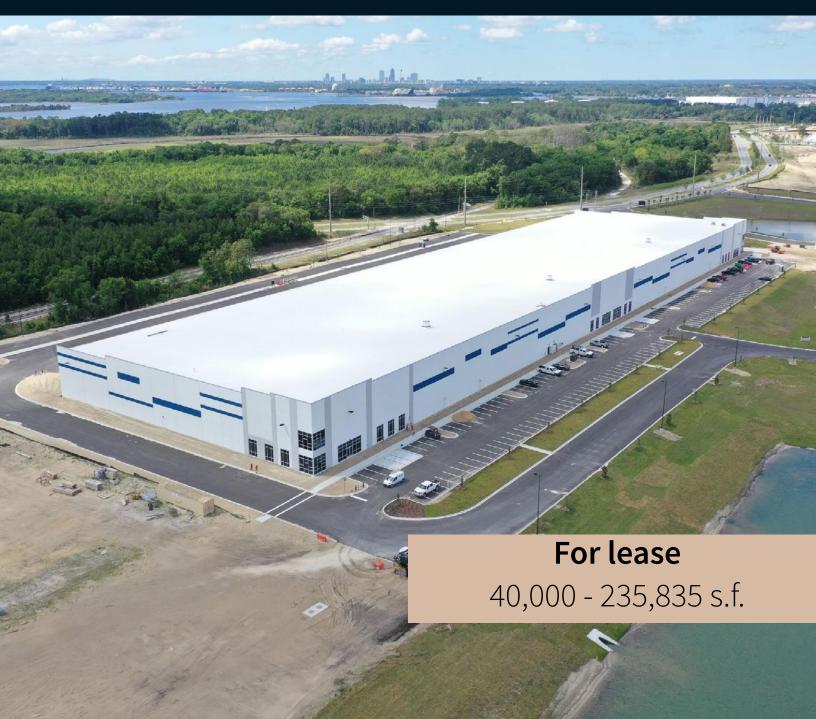

## **Imeson Park South**

Building B1 1511 Zoo Pkwy. Jacksonville, FL 32218









## Potential multi-tenant floor plan



## Possible IOS yard for each TT

| Building size       | 235,835 s.f.                                        | Drive-ins     | 2 (12' x 14')                             |
|---------------------|-----------------------------------------------------|---------------|-------------------------------------------|
| Building dimensions | 260' x 906'8"                                       | Trailer parks | 69                                        |
| Column spacing      | Typical Bay: 50' x 53'-4"<br>Speed Bay: 60' x 53'4" | Auto parks    | 171                                       |
| Clear height        | 32'                                                 | Truck court   | 60' concrete apron & HD<br>asphalt paving |
| Office              | 2,145 s.