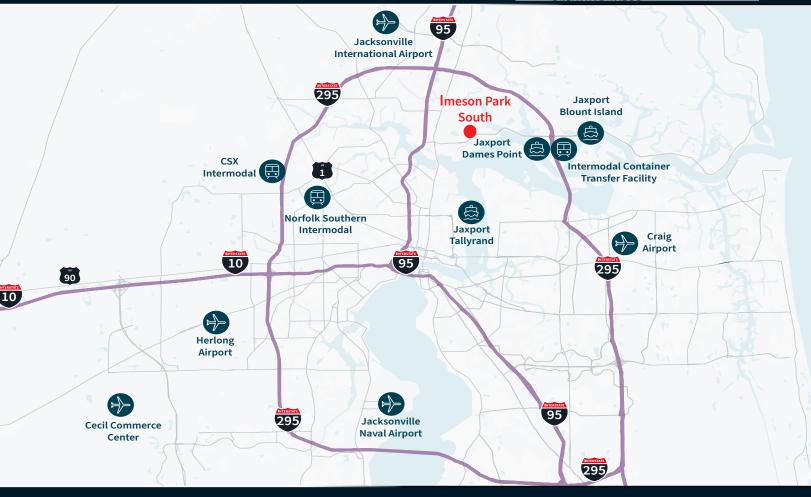

| Trailer parks | 69                                        |
| Column spacing      | Typical Bay: 50' x 53'-4"<br>Speed Bay: 60' x 53'4" | Auto parks    | 171                                       |
| Clear height        | 32'                                                 | Truck court   | 60' concrete apron & HD<br>asphalt paving |
| Office              | 2,145 s.f. spec office                              | Roof          | 45 Mil TPO with 20 year warranty          |
| Dock doors          | 52 (9' x 10')                                       | Electrical    | 3,000 amp with 600 house panel            |
| Pit levelers        | 10                                                  | Slab          | 7" slab reinforced<br>with vapor barrier  |





















61 million

consumers located within 8 hours

**5th**lowest tax
climate in the U.S.

3rd
largest military
population in the U.S.

FTZ #64
available

Pro-growth consoildated local government





Luke Pope, SIOR

Executive Managing Director luke.pope@jll.com +1 904 356 4550 **Ross Crabtree** 

Executive Vice President ross.crabtree@jll.com +1 904 **559 3915** 

imesonpark.com

Although information has been obtained from sources deemed reliable, neither Owner nor JLL makes any guarantees, warranties or representations, express or implied, as to the completeness or accuracy as to the information contained herein. Any projections, opinions, assumptions or estimates used are for example only. There may be differences between projected and actual results, and those differences may be material.