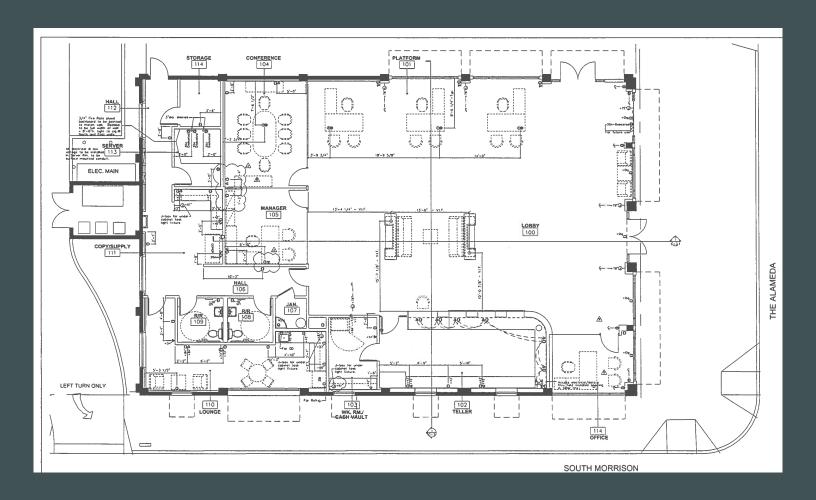

# 956

# The Alameda

San Jose, CA 95126

956 The Alameda, San Jose, CA www.cbre.com



### **Property Highlights**

- + ±4,800 Square Feet
- + Excellent Location
- + Stand alone Retail Building
- + Located at the Hard Corner of The Alameda and South Morrison
- + Just minutes from SAP Center and Downtown San Jose
- + Three Blocks from Whole Foods Market
- + Asking \$3.50 NNN
- + PLEASE DO NOT DISTURB TENANT
- + Available April 1, 2023

## Floor plan





## **Amenities Map**





### Aerial Map



### **Contact Us**

#### **Rick Shaffer**

Senior Vice President +1 408 453 7430 rick.shaffer@cbre.com Lic. 00853889

#### John Shaffer

Senior Associate +1 408 453 7496 john.shaffer@cbre.com Lic. 01971371

#### Steven W. Battcher

Premier Properties Senior Vice President +1 650 387 4077 steve.battcher@prprop.com Lic. 01241915

© 2023 CBRE, Inc. All rights reserved. This information has been obtained from sources believed reliable, but has not been verified for accuracy or completeness. You should conduct a careful, independent investigation of the property and verify all information. Any reliance on this information is solely at your own risk. CBRE and the CBRE logo are service marks of CBRE, Inc. All other marks displayed on this document a