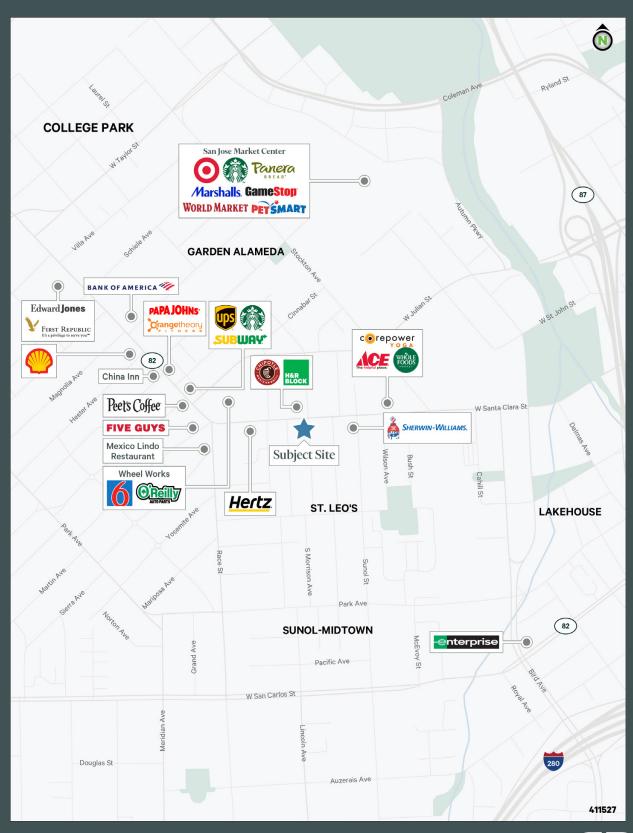

# 956

# The Alameda

San Jose, CA 95126

956 The Alameda, San Jose, CA www.cbre.com



### **Property Highlights**

- + ±4,800 Square Feet
- + Excellent Location
- + Stand alone Retail Building
- + Located at the Hard Corner of The Alameda and South Morrison
- + Just minutes from SAP Center and Downtown San Jose
- + Three Blocks from Whole Foods Market
- + Asking \$3.50 NNN
- + PLEASE DO NOT DISTURB TENANT
- + Available April 1, 2023

## Floor plan





## **Amenities Map**





### Aerial Map



### **Contact Us**

#### **Rick Shaffer**

Senior Vice President +1 408 453 7430 rick.shaffer@cbre.com Lic. 00853889

#### John Shaffer

Senior Associate +1 408 453 7496 john.shaffer@cbre.com Lic. 01971371

#### Steven W. Battcher

Premier Properties Senior Vice President +1 650 387 4077 steve.battcher@prprop.com Lic. 01241915

© 2023 CBRE, Inc. All rights reserved. This information has been obtained from sources believed reliable, but has not been verified for accuracy or completeness. You should conduct a careful, independent investigation of the property and verify all information. Any reliance on this information is solely at your own risk. CBRE and the CBRE logo are service marks of CBRE, Inc. All other marks displayed on this document are the property of their r