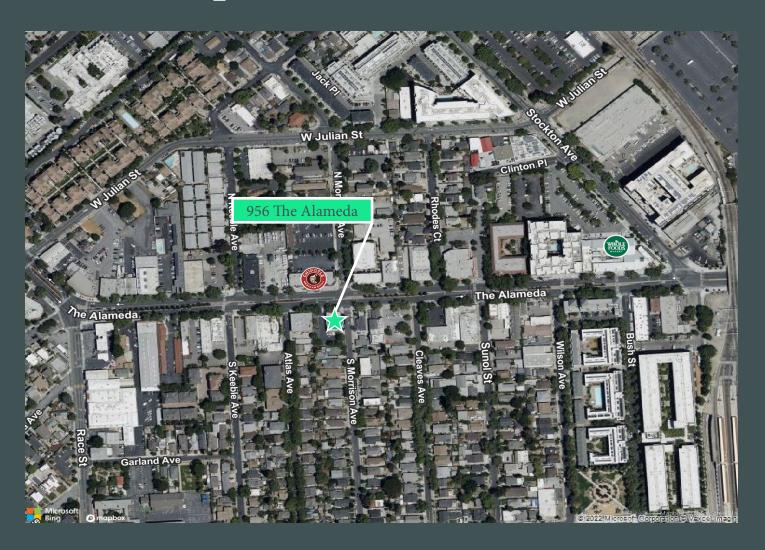

# 956

# The Alameda

San Jose, CA 95126

956 The Alameda, San Jose, CA www.cbre.com



### **Property Highlights**

- + ±4,800 Square Feet
- + Excellent Location
- + Stand alone Retail Building
- + Located at the Hard Corner of The Alameda and South Morrison
- + Just minutes from SAP Center and Downtown San Jose
- + Three Blocks from Whole Foods Market
- + Asking \$3.50 NNN
- + PLEASE DO NOT DISTURB TENANT
- + Available April 1, 2023

## Floor plan





## **Amenities Map**





### Aerial Map



### **Contact Us**

#### **Rick Shaffer**

Senior Vice President +1 408 453 7430 rick.shaffer@cbre.com Lic. 00853889

#### John Shaffer

Senior Associate +1 408 453 7496 john.shaffer@cbre.com Lic. 01971371

#### Steven W. Battcher

Premier Properties Senior Vice President +1 650 387 4077 steve.battcher@prprop.com Lic. 01241915

© 2023 CBRE, Inc. All rights reserved. This information has been obtained from sources believed reliable, but has not been verified for accuracy or completeness. You should conduct a careful, independent investigation of the property and verify all information. Any reliance on this information is solely at your own risk. CBRE and the CBRE logo are service marks of CBRE, Inc. All other marks displayed on this document are the property of their respective owners, an