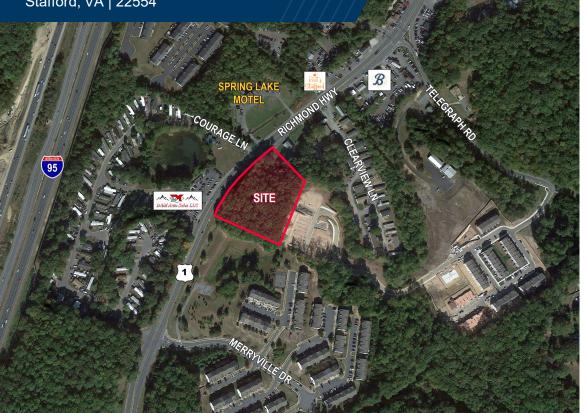

# **FOR SALE** 3810 Richmond Highway

Stafford, VA | 22554

## **PROPERTY FEATURES**

- Retail land with frontage on Rt. • 1/ Richmond Highway
- Great location near I-95; exit . 148 and Quantico Marine **Corps Base**
- Utilities are available
- Nearby tenants and retailers:

# **SPECIFICATIONS**

| <b>3.15 AC</b> | <b>\$1,295,000</b> |  |  |
|----------------|--------------------|--|--|
| TOTAL SIZE     | ASKING PRICE       |  |  |
| <b>B1</b>      | <b>12-22</b>       |  |  |
| ZONING         | PARCEL             |  |  |