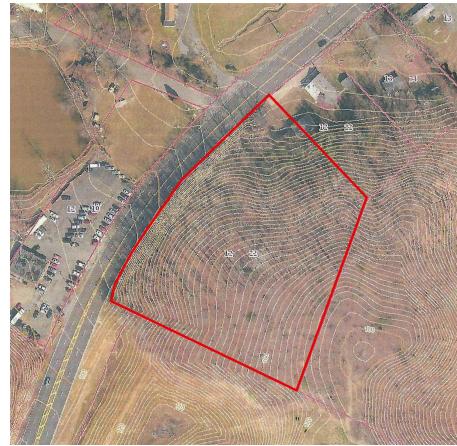

# **SPECIFICATIONS**

| <b>3.15 AC</b> | <b>\$1,295,000</b> |  |  |
|----------------|--------------------|--|--|
| TOTAL SIZE     | ASKING PRICE       |  |  |
| <b>B1</b>      | <b>12-22</b>       |  |  |
| ZONING         | PARCEL             |  |  |