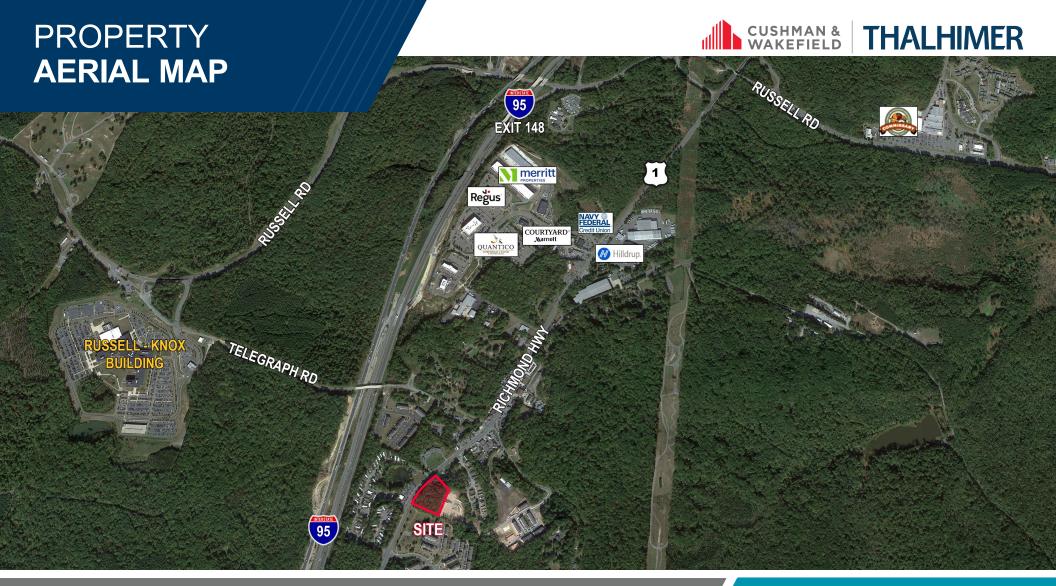

## **PROPERTY FEATURES**

- Retail land with frontage on Rt. • 1/ Richmond Highway
- Great location near I-95; exit . 148 and Quantico Marine **Corps Base**
- Utilities are available
- Nearby tenants and retailers: