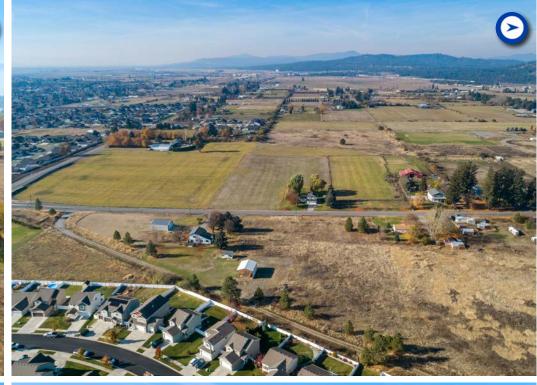

## **BRENNEN CRAWFORD**

208.755.0920

brennen@tokcommercial.com

5.38 acres of prime development land adjacent to the City of Post Falls

Potential to acquire additional land for a larger development

Property is located in the Post Falls Comprehensive Plan, with a portion in a Commercial Activity Node

Current improvements include a 2,048 SF single family home, and a new 30x40 shop

|     | LAND:         |             | BUILDING:      |           |
|-----|---------------|-------------|----------------|-----------|
|     | Price:        | \$1,700,000 | Building Size: | 2,048 SF  |
| ILS | Acres:        | 5.38 AC     | Year Built:    | 1979      |
| Z   | Price per SF: | \$7.25      | Divisibility:  | N/A       |
| Œ.  | Zoning:       | County-AG   | Zoning:        | County-AG |