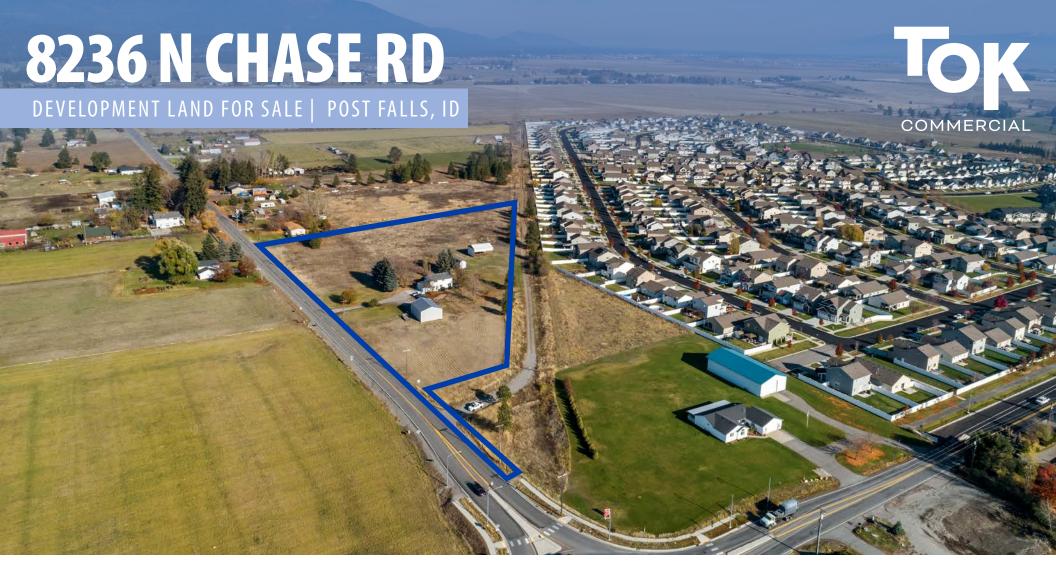

## **BRENNEN CRAWFORD**

208.755.0920

brennen@tokcommercial.com

5.38 acres of prime development land adjacent to the City of Post Falls

Potential to acquire additional land for a larger development

Property is located in the Post Falls Comprehensive Plan, with a portion in a Commercial Activity Node

Current improvements include a 2,048 SF single family home, and a new 30x40 shop

|     | LAND:         |             | BUILDING:      |           |
|-----|---------------|-------------|----------------|-----------|
|     | Price:        | \$1,700,000 | Building Size: | 2,048 SF  |
| ILS | Acres:        | 5.38 AC     | Year Built:    | 1979      |
| Z   | Price per SF: | \$7.25      | Divisibility:  | N/A       |
| Œ.  | Zoning:       | County-AG   | Zoning:        | County-AG |