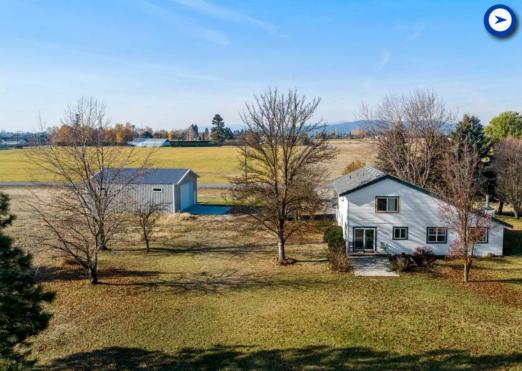

Current improvements include a 2,048 SF single family home, and a new 30x40 shop

|     | LAND:         |             | BUILDING:      |           |
|-----|---------------|-------------|----------------|-----------|
|     | Price:        | \$1,700,000 | Building Size: | 2,048 SF  |
| ILS | Acres:        | 5.38 AC     | Year Built:    | 1979      |
| Z   | Price per SF: | \$7.25      | Divisibility:  | N/A       |
| Œ.  | Zoning:       | County-AG   | Zoning:        | County-AG |