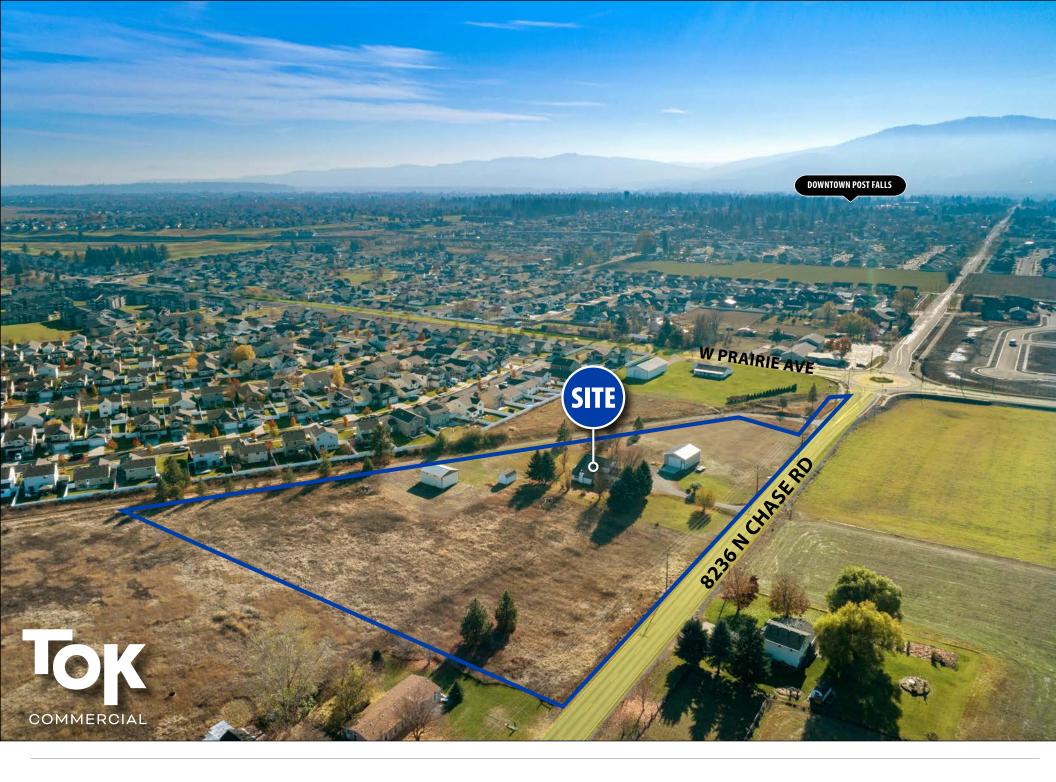

## **BRENNEN CRAWFORD**

208.755.0920

brennen@tokcommercial.com

5.38 acres of prime development land adjacent to the City of Post Falls

Potential to acquire additional land for a larger development

Property is located in the Post Falls Comprehensive Plan, with a portion in a Commercial Activity Node

Current improvements include a 2,048 SF single family home, and a new 30x40 shop

|     | LAND:         |             | BUILDING:      |           |
|-----|---------------|-------------|----------------|-----------|
|     | Price:        | \$1,700,000 | Building Size: | 2,048 SF  |
| ILS | Acres:        | 5.38 AC     | Year Built:    | 1979      |
| Z   | Price per SF: | \$7.25      | Divisibility:  | N/A       |
| Œ.  | Zoning:       | County-AG   | Zoning:        | County-AG |