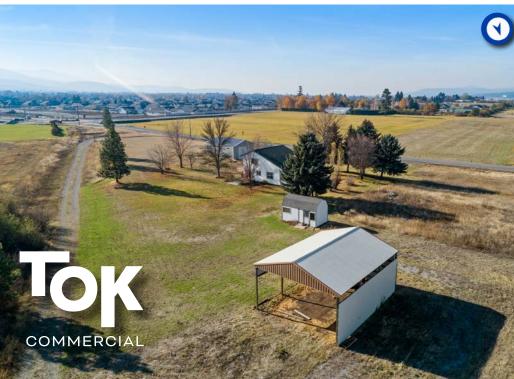

## **BRENNEN CRAWFORD**

208.755.0920

brennen@tokcommercial.com

5.38 acres of prime development land adjacent to the City of Post Falls

Potential to acquire additional land for a larger development

Property is located in the Post Falls Comprehensive Plan, with a portion in a Commercial Activity Node

Current improvements include a 2,048 SF single family home, and a new 30x40 shop

|     | LAND:         |             | BUILDING:      |           |
|-----|---------------|-------------|----------------|-----------|
|     | Price:        | \$1,700,000 | Building Size: | 2,048 SF  |
| ILS | Acres:        | 5.38 AC     | Year Built:    | 1979      |
| Z   | Price per SF: | \$7.25      | Divisibility:  | N/A       |
| Œ.  | Zoning:       | County-AG   | Zoning:        | County-AG |