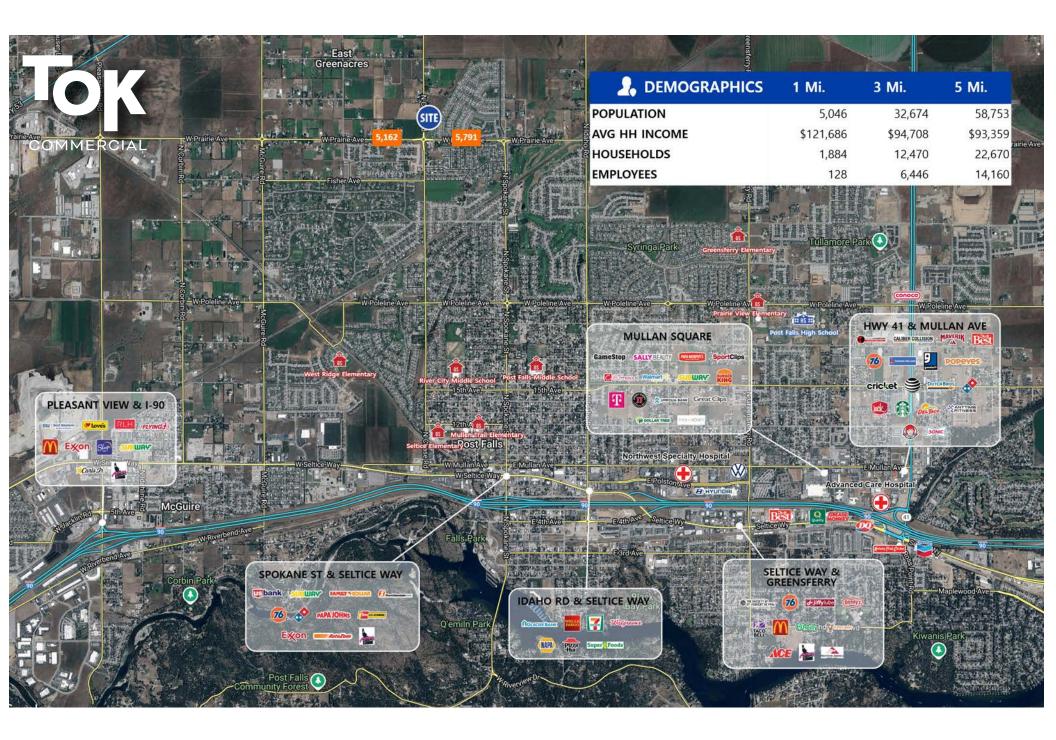

## **BRENNEN CRAWFORD**

208.755.0920

brennen@tokcommercial.com

5.38 acres of prime development land adjacent to the City of Post Falls

Potential to acquire additional land for a larger development

Property is located in the Post Falls Comprehensive Plan, with a portion in a Commercial Activity Node