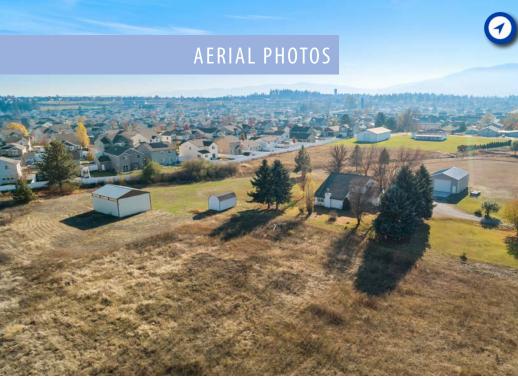

## **BRENNEN CRAWFORD**

208.755.0920

brennen@tokcommercial.com

5.38 acres of prime development land adjacent to the City of Post Falls

Potential to acquire additional land for a larger development

Property is located in the Post Falls Comprehensive Plan, with a portion in a Commercial Activity Node

Current improvements include a 2,048 SF single family home, and a new 30x40 shop

|     | LAND:         |             | BUILDING:      |           |
|-----|---------------|-------------|----------------|-----------|
|     | Price:        | \$1,700,000 | Building Size: | 2,048 SF  |
| ILS | Acres:        | 5.38 AC     | Year Built:    | 1979      |
| Z   | Price per SF: | \$7.25      | Divisibility:  | N/A       |
| Œ.  | Zoning:       | County-AG   | Zoning:        | County-AG |