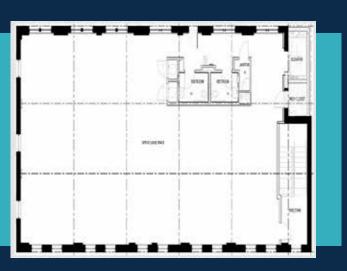

### FLOOR PLANS & DETAILS

## FLOOR 1

| Space Available | 2,371 SF         |
|-----------------|------------------|
| Rental Rate     | \$24.00/SF/YR    |
| Date Available  | September        |
| Service Type    | Triple Net (NNN) |
| Built Out As    | Standard Retail  |
| Space Type      | Relet            |
| Space Use       | Retail           |
| Lease Term      | Negotiable       |
|                 |                  |