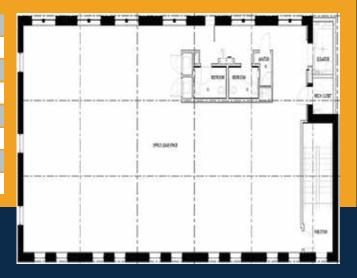

### FLOOR PLANS & DETAILS

# FLOOR 2

| Space Available | 3,686 SF         |
|-----------------|------------------|
| Rental Rate     | \$22.00/SF/YR    |
| Date Available  | September        |
| Service Type    | Triple Net (NNN) |
| Built Out As    | Standard Office  |
| Space Type      | Relet            |
| Space Use       | Office           |
| Lease Term      | Negotiable       |
| Space Use       | Office           |