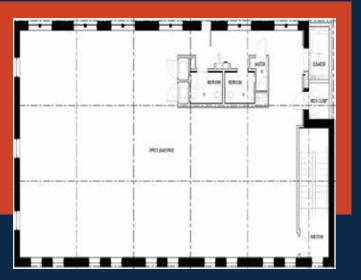

### FLOOR PLANS & DETAILS

# FLOOR 3

| Space Available | 3,745 SF         |
|-----------------|------------------|
| Rental Rate     | \$22.00/SF/YR    |
| Date Available  | September        |
| Service Type    | Triple Net (NNN) |
| Built Out As    | Standard Retail  |
| Space Type      | Relet            |
| Space Use       | Office           |
| Lease Term      | Negotiable       |