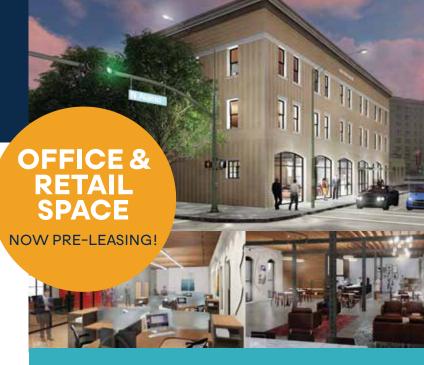

### HELLO, SAN ANTONIO! Now Leasing

### The Henry Terrell Building

212 N. Alamo Street, San Antonio, TX, 78205

Discover the Henry Terrell Building—a timeless masterpiece and local historic landmark in downtown San Antonio's Alamo district.

Meticulously renovated, this architectural gem seamlessly blends past charm with present-day comforts. Prepare to be captivated by the preserved historical materials and features throughout.

Step into an era of elegance at the Henry Terrell Building. Every detail, from ornate moldings to the grand staircase, embodies the building's rich history. Tenants will enjoy:

- Convenient Access to I-37, I-35, and 281
- Historical Building in the Alamo District
- Prime Location Along the Broadway Corridor
- Open Floor Plan with Natural Lighting

#### Where History Meets Modernity.

Whether you need a retail space on the first floor or an office on the upper levels, seize this unparalleled opportunity to establish your business. Embrace the magic of the past and the potential of the future by securing your place in San Antonio's extraordinary heritage at the Henry Terrell Building.