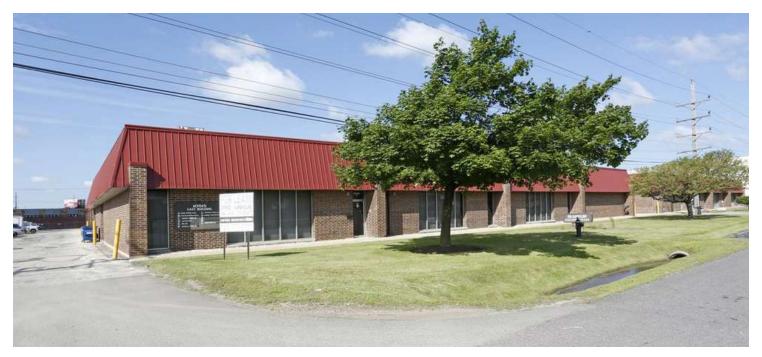

#### 10915-10929 FRANKLIN AVENUE, FRANKLIN PARK, IL 60131

#### **PROPERTY OVERVIEW**

- Small Units Available
- Office Space Varies Per Unit
- 14' Clear Ceiling
- 1 Dock Per Unit
- 100 200 Amp Power
- Ideal for users needing smaller spaces with a dock!