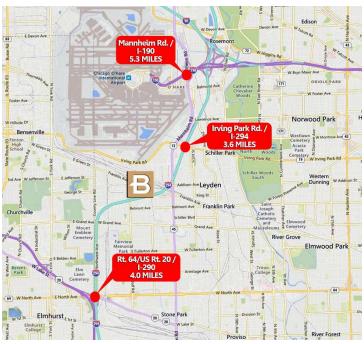

#### **LOCATION DESCRIPTION**

Convenient O'Hare market area with easy access to major transportation routes via I-294, I-290, I-90 and I-355.

| SPACES | LEASE RATE    | SPACE SIZE |
|--------|---------------|------------|
| D      | \$11.00 SF/yr | 3,840 SF   |
| M      | \$11.00 SF/yr | 4,966 SF   |
| V      | \$11.00 SF/yr | 3,636 SF   |