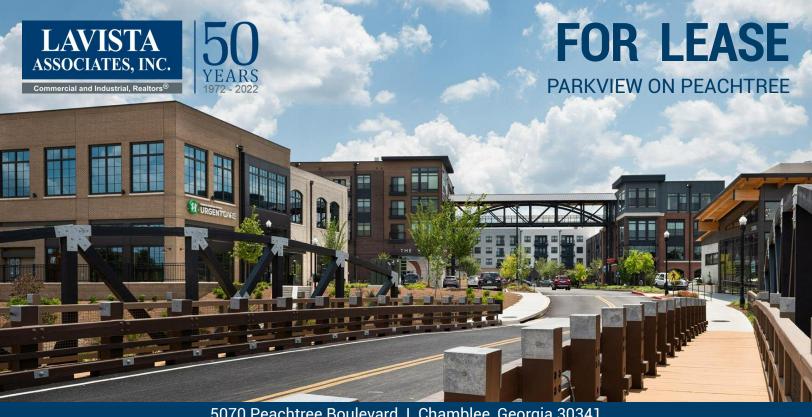

## **FOR LEASE**

## PARKVIEW ON PEACHTREE

1,350 SF Available

Signalized Intersection at Peachtree Boulevard and Clairmont Road

Join Fudo, Rreal Tacos, The Alden Restaurant, Lagarde, Bad Daddy's Burger Bar, and many other great tenants

Surface and deck parking dedicated to the retail and restaurant tenants