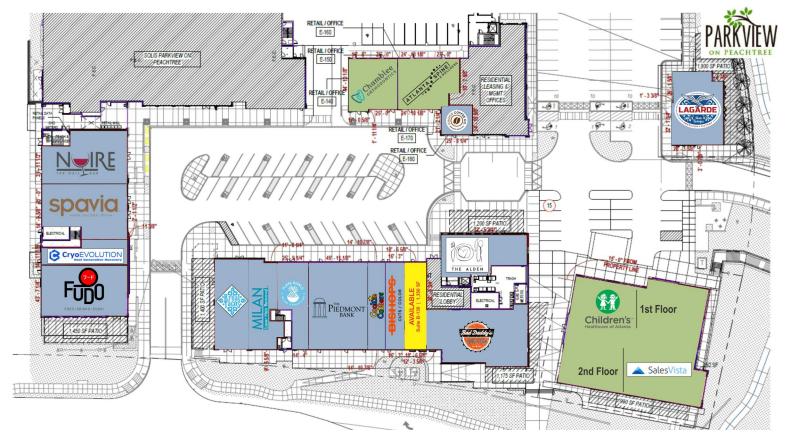

1,350 SF Available

Signalized Intersection at Peachtree Boulevard and Clairmont Road

Join Fudo, Rreal Tacos, The Alden Restaurant, Lagarde, Bad Daddy's Burger Bar, and many other great tenants

Surface and deck parking dedicated to the retail and restaurant tenants

## **AVAILABILITY**

Suite B-130 1,350 SF

| DEMOGRAPHICS |                   | 1-mile    | 3-mile    | 5-mile    |
|--------------|-------------------|-----------|-----------|-----------|
|              | Population        | 10,088    | 105,329   | 307,377   |
| 1            | Households        | 4,809     | 44,511    | 136,185   |
|              | Employees         | 5,937     | 61,846    | 222,642   |
|              | Average HH Income | \$139,200 | \$146,439 | \$151,205 |