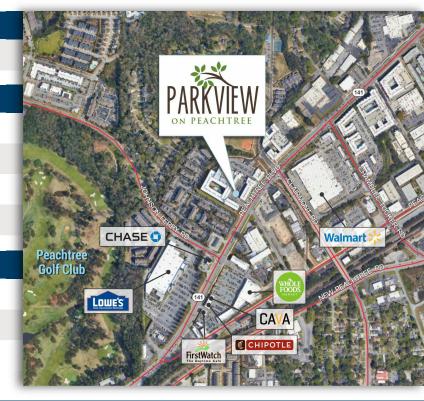

1,350 SF Available

Signalized Intersection at Peachtree Boulevard and Clairmont Road

Join Fudo, Rreal Tacos, The Alden Restaurant, Lagarde, Bad Daddy's Burger Bar, and many other great tenants

Surface and deck parking dedicated to the retail and restaurant tenants

500 apartments between both phases of Parkview on Peachtree

Adjacent to the Chamblee Rail Trail