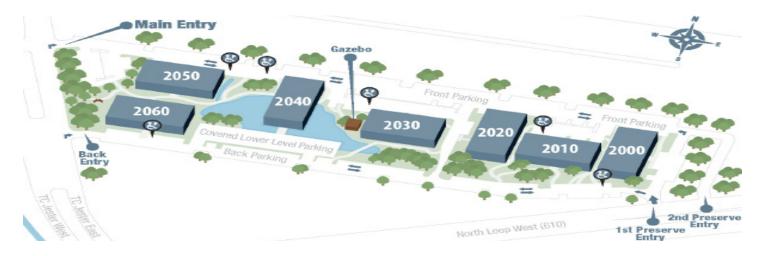

## THE PRESERVE

The Preserve is a seven-building, top tier Class B campus style office property, conveniently located directly on Loop 610. This property offers excellent access to three major Houston highways, including Loop 610, Interstate 45 and Highway 290. The Preserve boasts an aesthetically pleasing exterior featuring a natural wooded setting and an equally unique, newly renovated interior with abundant natural light and amenities for its tenants.