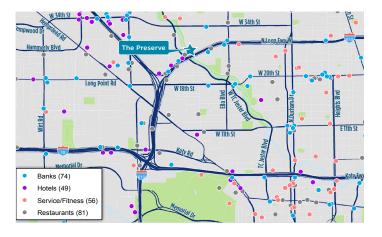

## THE PRESERVE

The Preserve is a seven-building, top tier Class B campus style office property, conveniently located directly on Loop 610. This property offers excellent access to three major Houston highways, including Loop 610, Interstate 45 and Highway 290. The Preserve boasts an aesthetically pleasing exterior featuring a natural wooded setting and an equally unique, newly renovated interior with abundant natural light and amenities for its tenants.