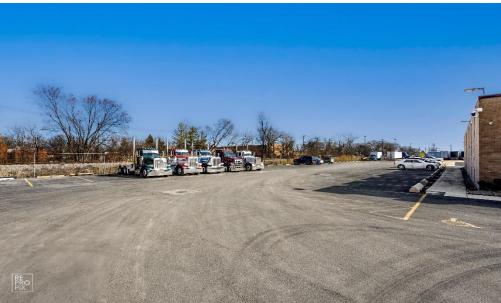

#### **PROPERTY OVERVIEW**

47,000 SF Warehouse on a 4.40 acre site in Chicago's Clearing Industrial Area. Well located with easy access to I-55 via Harlem, the site is fully gated in a very private setting with 60<sup>th</sup> Street dead ending at the automated gated entrance to the site. Recently updated offices and new asphalt with major roof repairs undertaken. There are three (3) docks, two (2) drive-ins and ceiling heights from 16-18' clear.

#### PROPERTY HIGHLIGHTS

- Large Fully Gated Site
- Very Privately Located
- Easy Access to I-55
- Recent Updates to Grounds and Facility

Contact:

Cesar Alvarez

cesar@chicagocommercial.com

773-524-2600