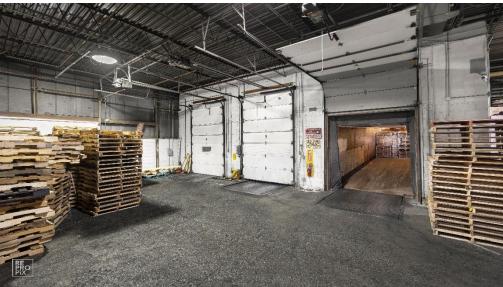

#### **PROPERTY OVERVIEW**

47,000 SF Warehouse on a 4.40 acre site in Chicago's Clearing Industrial Area. Well located with easy access to I-55 via Harlem, the site is fully gated in a very private setting with 60<sup>th</sup> Street dead ending at the automated gated entrance to the site. Recently updated offices and new asphalt with major roof repairs undertaken. There are three (3) docks, two (2) drive-ins and ceiling heights from 16-18' clear.