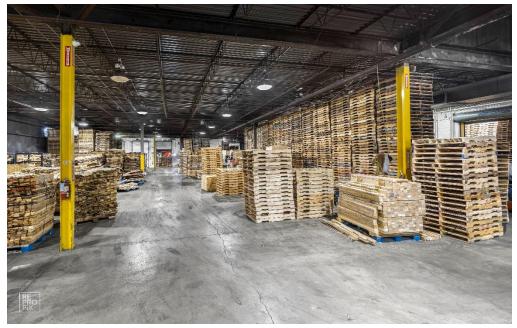

#### **PROPERTY OVERVIEW**

47,000 SF Warehouse on a 4.40 acre site in Chicago's Clearing Industrial Area. Well located with easy access to I-55 via Harlem, the site is fully gated in a very private setting with 60<sup>th</sup> Street dead ending at the automated gated entrance to the site. Recently updated offices and new asphalt with major roof repairs undertaken. There are three (3) docks, two (2) drive-ins and ceiling heights from 16-18' clear.

#### PROPERTY HIGHLIGHTS

- Large Fully Gated Site
- Very Privately Located
- Easy Access to I-55
- Recent Updates to Grounds and Facility

Contact:

Cesar Alvarez

cesar@chicagocommercial.com

773-524-2600