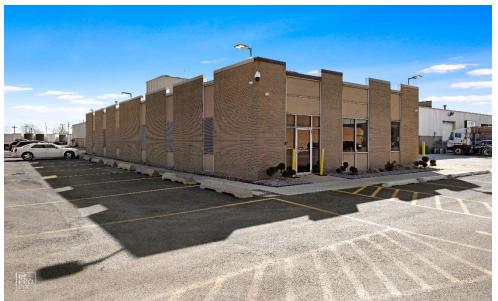

#### **PROPERTY OVERVIEW**

47,000 SF Warehouse on a 4.40 acre site in Chicago's Clearing Industrial Area. Well located with easy access to I-55 via Harlem, the site is fully gated in a very private setting with 60<sup>th</sup> Street dead ending at the automated gated entrance to the site. Recently updated offices and new asphalt with major roof repairs undertaken. There are three (3) docks, two (2) drive-ins and ceiling heights from 16-18' clear.