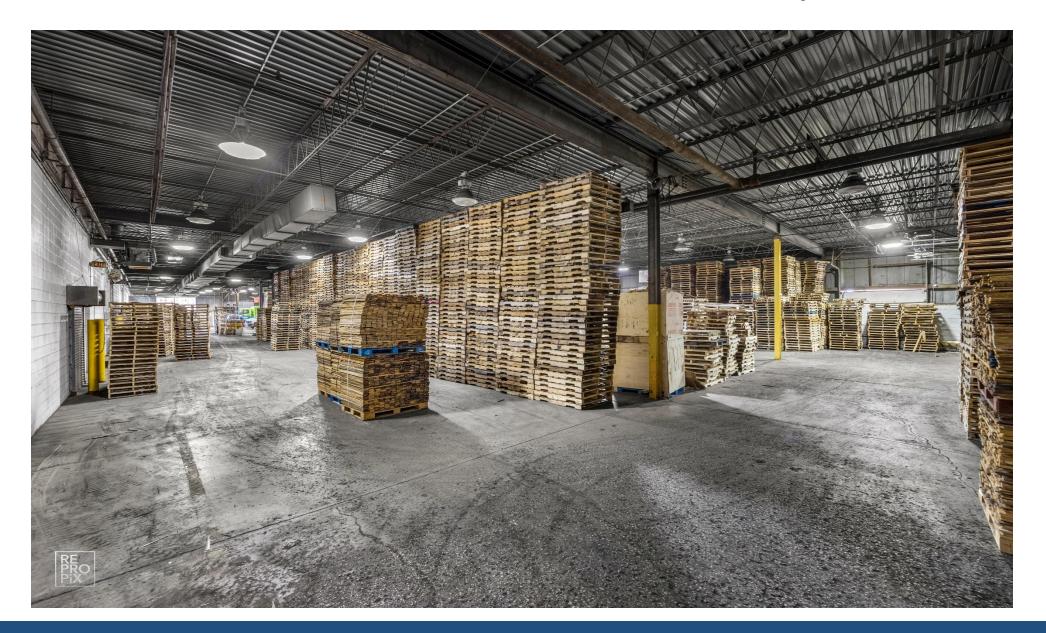

#### **PROPERTY OVERVIEW**

47,000 SF Warehouse on a 4.40 acre site in Chicago's Clearing Industrial Area. Well located with easy access to I-55 via Harlem, the site is fully gated in a very private setting with 60<sup>th</sup> Street dead ending at the automated gated entrance to the site. Recently updated offices and new asphalt with major roof repairs undertaken. There are three (3) docks, two (2) drive-ins and ceiling heights from 16-18' clear.