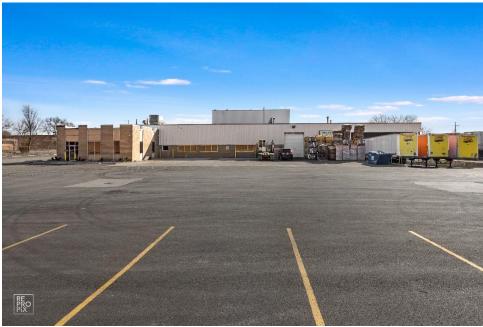

#### **PROPERTY OVERVIEW**

47,000 SF Warehouse on a 4.40 acre site in Chicago's Clearing Industrial Area. Well located with easy access to I-55 via Harlem, the site is fully gated in a very private setting with 60<sup>th</sup> Street dead ending at the automated gated entrance to the site. Recently updated offices and new asphalt with major roof repairs undertaken. There are three (3) docks, two (2) drive-ins and ceiling heights from 16-18' clear.

#### PROPERTY HIGHLIGHTS

- Large Fully Gated Site
- Very Privately Located
- Easy Access to I-55
- Recent Updates to Grounds and Facility

Contact:

Cesar Alvarez

cesar@chicagocommercial.com

773-524-2600