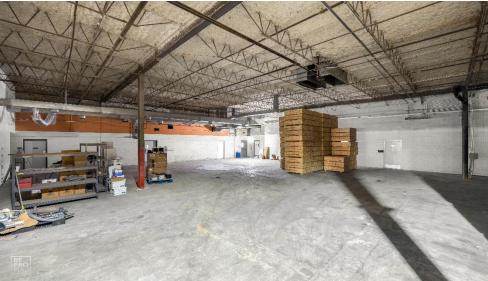

#### **PROPERTY OVERVIEW**

47,000 SF Warehouse on a 4.40 acre site in Chicago's Clearing Industrial Area. Well located with easy access to I-55 via Harlem, the site is fully gated in a very private setting with 60<sup>th</sup> Street dead ending at the automated gated entrance to the site. Recently updated offices and new asphalt with major roof repairs undertaken. There are three (3) docks, two (2) drive-ins and ceiling heights from 16-18' clear.