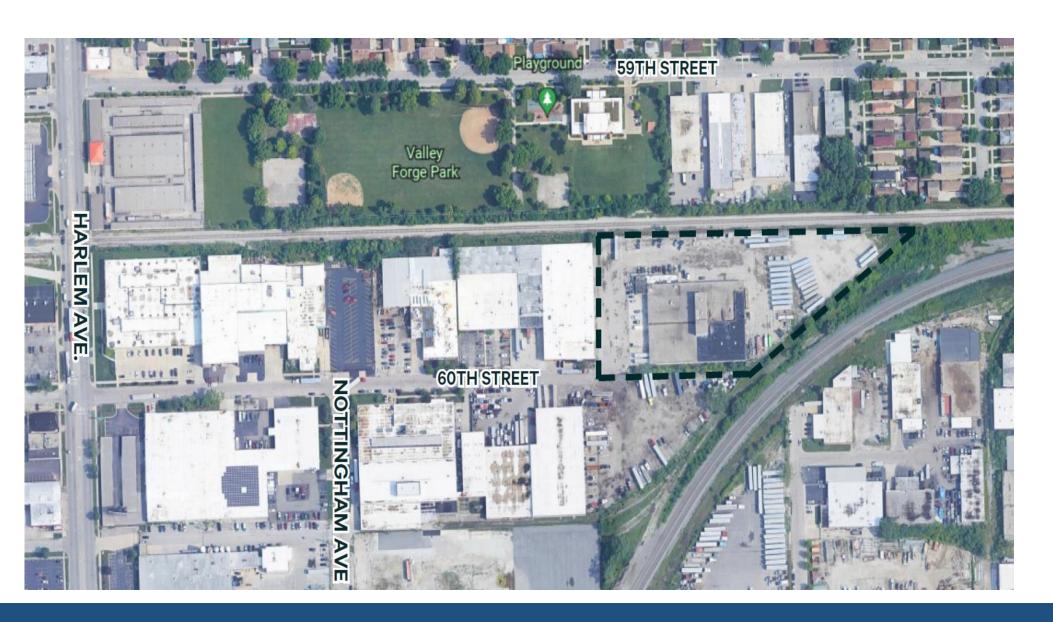

#### **PROPERTY OVERVIEW**

47,000 SF Warehouse on a 4.40 acre site in Chicago's Clearing Industrial Area. Well located with easy access to I-55 via Harlem, the site is fully gated in a very private setting with 60<sup>th</sup> Street dead ending at the automated gated entrance to the site. Recently updated offices and new asphalt with major roof repairs undertaken. There are three (3) docks, two (2) drive-ins and ceiling heights from 16-18' clear.

#### **OFFERING SUMMARY**

| Sale Price:     | Contact Broker                    |
|-----------------|-----------------------------------|
| Site Size:      | 4.40 Acres                        |
| Warehouse Size: | 47,000 SF                         |
| Ward:           | 13 <sup>th</sup> (Alderman Quinn) |
| Zoning:         | PMD 12                            |