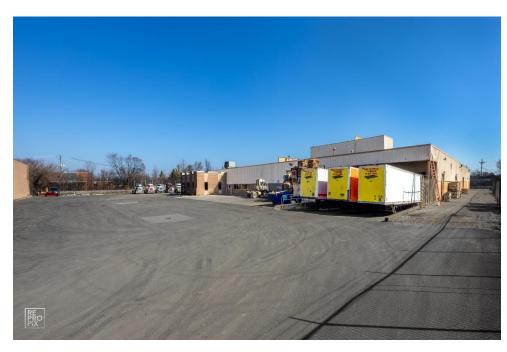

#### **PROPERTY OVERVIEW**

47,000 SF Warehouse on a 4.40 acre site in Chicago's Clearing Industrial Area. Well located with easy access to I-55 via Harlem, the site is fully gated in a very private setting with 60<sup>th</sup> Street dead ending at the automated gated entrance to the site. Recently updated offices and new asphalt with major roof repairs undertaken. There are three (3) docks, two (2) drive-ins and ceiling heights from 16-18' clear.

#### PROPERTY HIGHLIGHTS

- Large Fully Gated Site
- Very Privately Located
- Easy Access to I-55
- Recent Updates to Grounds and Facility

Contact:

Cesar Alvarez

cesar@chicagocommercial.com

773-524-2600