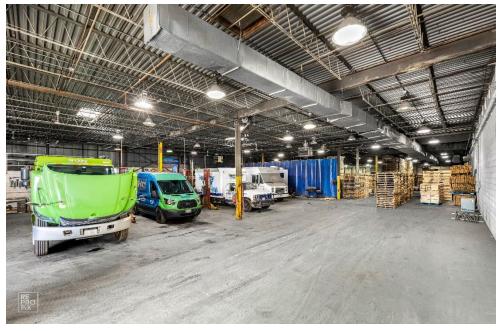

#### **PROPERTY OVERVIEW**

47,000 SF Warehouse on a 4.40 acre site in Chicago's Clearing Industrial Area. Well located with easy access to I-55 via Harlem, the site is fully gated in a very private setting with 60<sup>th</sup> Street dead ending at the automated gated entrance to the site. Recently updated offices and new asphalt with major roof repairs undertaken. There are three (3) docks, two (2) drive-ins and ceiling heights from 16-18' clear.