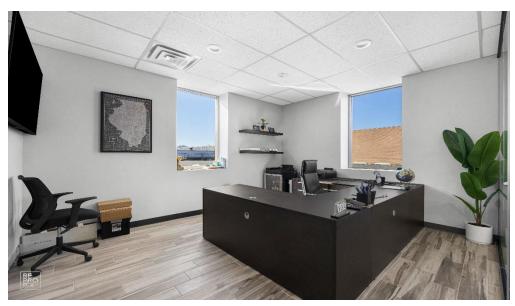

#### **PROPERTY OVERVIEW**

47,000 SF Warehouse on a 4.40 acre site in Chicago's Clearing Industrial Area. Well located with easy access to I-55 via Harlem, the site is fully gated in a very private setting with 60<sup>th</sup> Street dead ending at the automated gated entrance to the site. Recently updated offices and new asphalt with major roof repairs undertaken. There are three (3) docks, two (2) drive-ins and ceiling heights from 16-18' clear.