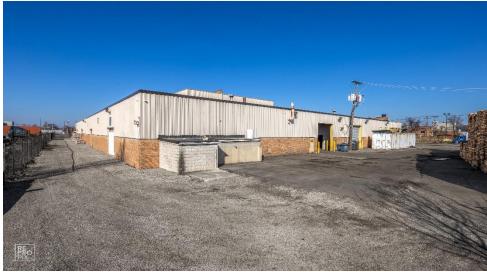

#### **PROPERTY OVERVIEW**

47,000 SF Warehouse on a 4.40 acre site in Chicago's Clearing Industrial Area. Well located with easy access to I-55 via Harlem, the site is fully gated in a very private setting with 60<sup>th</sup> Street dead ending at the automated gated entrance to the site. Recently updated offices and new asphalt with major roof repairs undertaken. There are three (3) docks, two (2) drive-ins and ceiling heights from 16-18' clear.

#### PROPERTY HIGHLIGHTS

- Large Fully Gated Site
- Very Privately Located
- Easy Access to I-55
- Recent Updates to Grounds and Facility

Contact:

Cesar Alvarez

cesar@chicagocommercial.com

773-524-2600