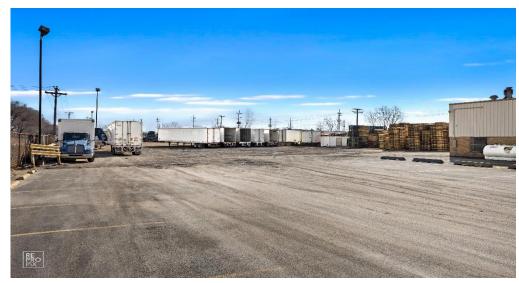

#### **PROPERTY OVERVIEW**

47,000 SF Warehouse on a 4.40 acre site in Chicago's Clearing Industrial Area. Well located with easy access to I-55 via Harlem, the site is fully gated in a very private setting with 60<sup>th</sup> Street dead ending at the automated gated entrance to the site. Recently updated offices and new asphalt with major roof repairs undertaken. There are three (3) docks, two (2) drive-ins and ceiling heights from 16-18' clear.

#### PROPERTY HIGHLIGHTS

- Large Fully Gated Site
- Very Privately Located
- Easy Access to I-55
- Recent Updates to Grounds and Facility

Contact:

Cesar Alvarez

cesar@chicagocommercial.com

773-524-2600