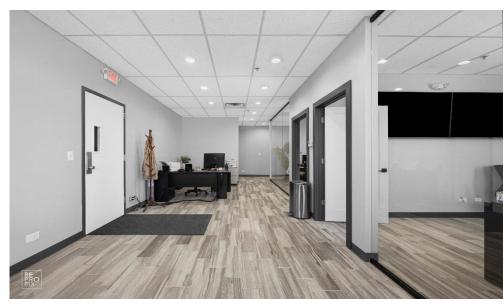

#### **PROPERTY OVERVIEW**

47,000 SF Warehouse on a 4.40 acre site in Chicago's Clearing Industrial Area. Well located with easy access to I-55 via Harlem, the site is fully gated in a very private setting with 60<sup>th</sup> Street dead ending at the automated gated entrance to the site. Recently updated offices and new asphalt with major roof repairs undertaken. There are three (3) docks, two (2) drive-ins and ceiling heights from 16-18' clear.