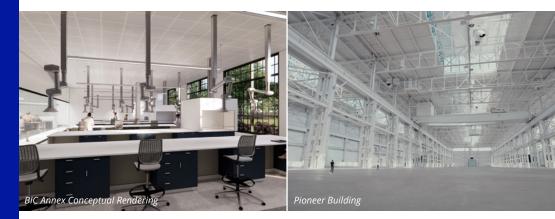

## Budd pioneer

3431 Fox Street, Philadelphia

Now leasing across our two campus facilities:

- 79,744 SF Lab or Technical Space in **Annex**
- 127,232 SF Ready to Go Research, Lab & Office in Main Building
- 154,000 SF of Ultimate Flexibility & Scale for cGMP Manufacturing in Pioneer Building
- 86,000 SF of Additional Office / Lab Space Available