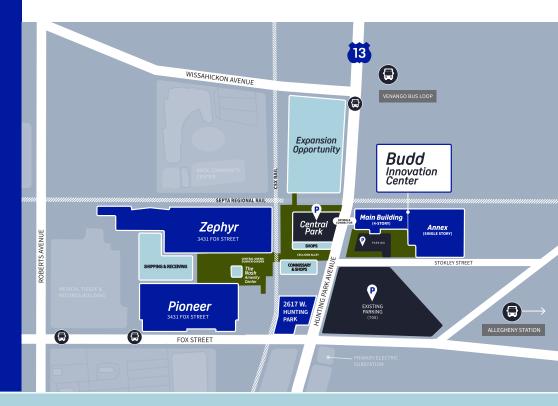

### The Campus

Budd Bioworks is a 37-acre urban campus supporting a range of uses from discovery to production such as incubators, R&D, lab and pilot through commercial scale manufacturing.

Philadelphia's Cellicon Valley is the capital of cell and gene therapy with world-leading scientists and institutions. Budd, located just 15 minutes from its academic and research core, is a proven strategic manufacturing center with powerful infrastructure, climate resiliency and exceptional connectivity that fueled its legacy of mobilizing transformative ideas in transportation.

## Budd pioneer

3431 Fox Street, Philadelphia

Now leasing across our two campus facilities:

- 79,744 SF Lab or Technical Space in **Annex**
- 127,232 SF Ready to Go Research, Lab & Office in Main Building
- 154,000 SF of Ultimate Flexibility & Scale for cGMP Manufacturing in Pioneer Building
- 86,000 SF of Additional Office / Lab Space Available