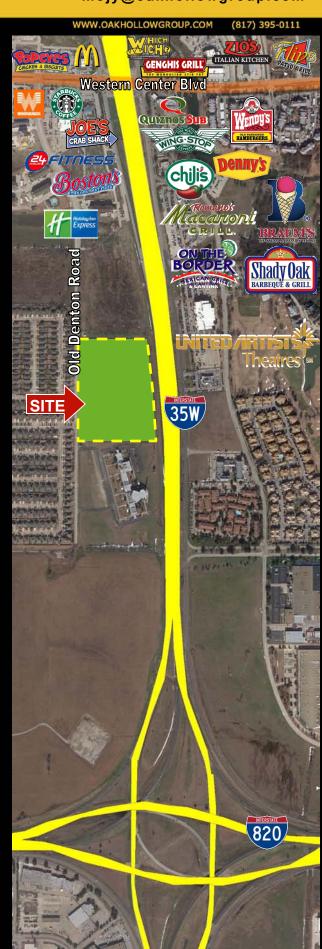

#### TRAFFIC COUNTS:

Western Center Blvd 32,000 VPD I-35W 155,000 VPD

#### TRAFFIC GENERATORS / AREA BUSINESSES:

Fossil Creek 11 Theatres, Chili's, Macaroni Grill, On the Border, Shady Oak Barbeque, Holiday Inn Express, Residence Inn, Boston's Gourmet Pizza, Joe's Crab Shack, 24 Hour Fitness, Starbuck's, McDonalds, Legend Bank, Whataburger, Popeye's, Which Wich, Genghis Grill, Zio's Italian Cuisine, and many more...