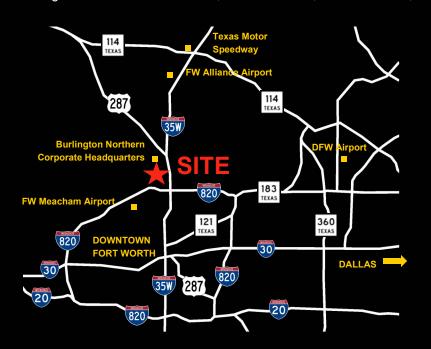

#### **HIGHLIGHTS:**

The I-35W corridor just north of I-820 is experiencing phenomenal growth. Exploding corporate and residential populations are underserved. Near Burlington Northern Headquarters. This site offers high profile visibility from Interstate 35W.