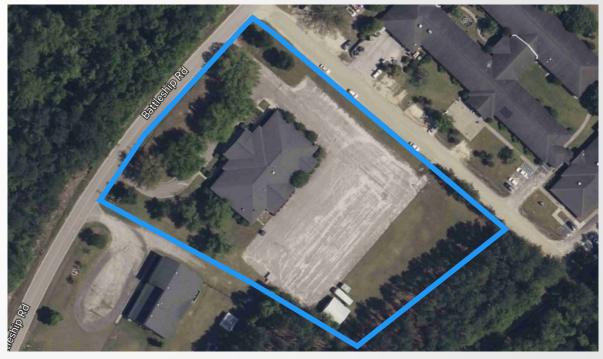

## **PROPERTY OVERVIEW**

- $\pm 12,182$  SF former medical office
- Zoning: General Business District (B-2) -Kershaw County
- Kershaw County Tax Map #: 284-00-00-022
- $\pm 3$  acres
- 38 parking spaces
- Sale Price: \$730,000