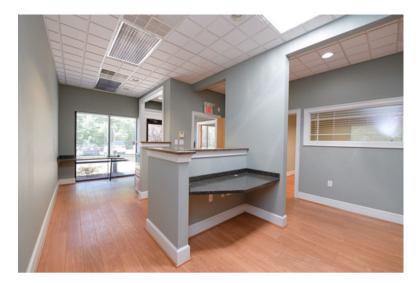

Available office space 1,800 SF Available Storage Space 750 SF

Great opportunity for updated commercial office space with approximately 750 sqft of storage space in desirable Turnberry off the Jefferson corridor. Building was constructed in 2004 with modern features and sleek design. Easy access to I-64. Come see today! -Centrally Located in Newport News -Secure Storage attached to office space -Close to Interstate