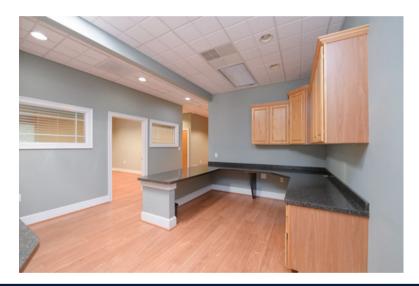

Available office space 1,800 SF Available Storage Space 750 SF

Great opportunity for updated commercial office space with approximately 750 sqft of storage space in desirable Turnberry off the Jefferson corridor. Building was constructed in 2004 with modern features and sleek design. Easy access to I-64. Come see today! -Centrally Located in Newport News -Secure Storage attached to office space -Close to Interstate