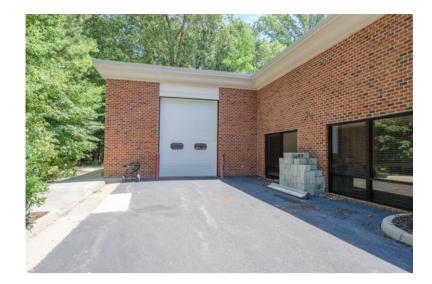

Available office space 1,800 SF Available Storage Space 750 SF

Great opportunity for updated commercial office space with approximately 750 sqft of storage space in desirable Turnberry off the Jefferson corridor. Building was constructed in 2004 with modern features and sleek design. Easy access to I-64. Come see today! -Centrally Located in Newport News -Secure Storage attached to office space -Close to Interstate