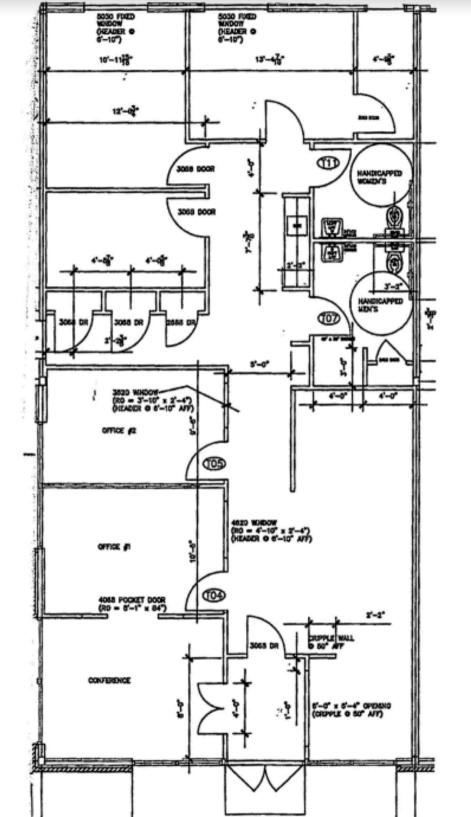

Available office space 1,800 SF Available Storage Space 750 SF

Great opportunity for updated commercial office space with approximately 750 sqft of storage space in desirable Turnberry off the Jefferson corridor. Building was constructed in 2004 with modern features and sleek design. Easy access to I-64. Come see today! -Centrally Located in Newport News -Secure Storage attached to office space -Close to Interstate