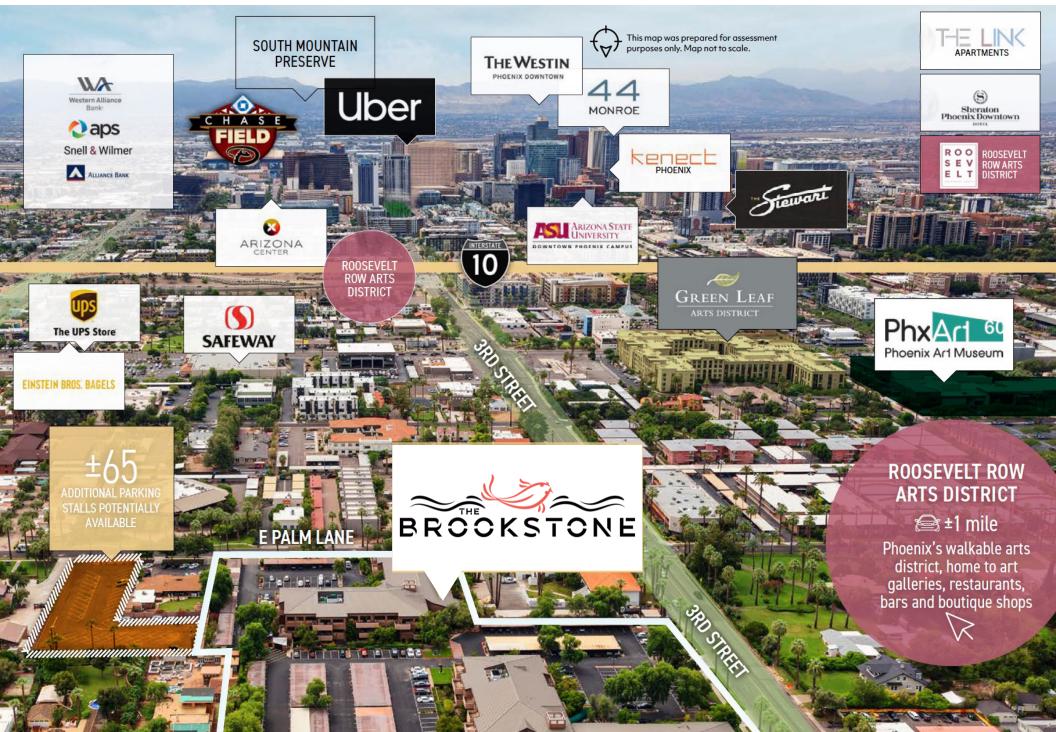

0        | ±1,563 SF |
| SUITE B250        | ±3,924 SF |

### LEASE RATE: \$27.00/SF FS

### COVERED PARKING: \$50/mo/space

Jason Reddington, Partner 480.289.4504 jreddington@levrose.com Keri Davies, Partner 480.294.6572 kdavies@levrose.com





340 E PALM LANE & 2025 N 3RD STREET PHOENIX, AZ 85004

### **HIGHLIGHTS:**

- Centrally located minutes from Downtown PHX, the I-10 and I-17
- Less than 5 miles from Sky Harbor
- Recently remodeled interior lobby, common areas, and spec suites
- Loads of natural light and private balconies
- On-site tenant amenity coffee bar
- IT Fiber to the Building

Jason Reddington, Partner 480.289.4504 jreddington@levrose.com Keri Davies, Partner 480.294.6572 kdavies@levrose.com



# AERIAL OVERVIEW

# 340 E PALM LANE & 2025 N 3RD STREET PHOENIX, AZ 85004