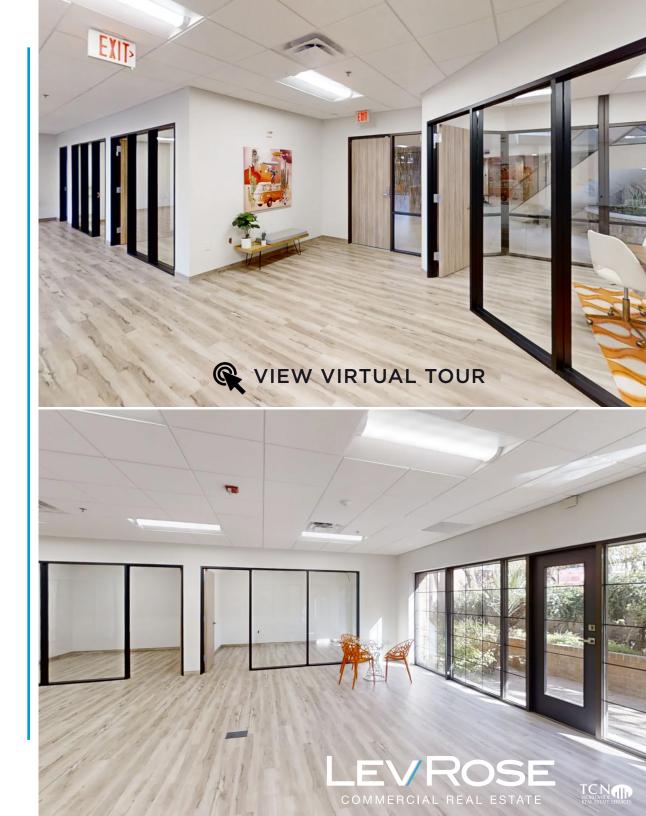

### **HIGHLIGHTS:**

- Centrally located minutes from Downtown PHX, the I-10 and I-17
- Less than 5 miles from Sky Harbor
- Recently remodeled interior lobby, common areas, and spec suites
- Loads of natural light and private balconies
- On-site tenant amenity coffee bar
- IT Fiber to the Building