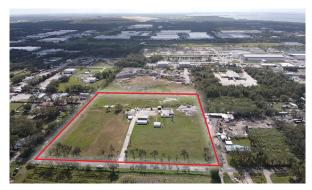

after and hard to find infill East
   Tampa location, ideal for a variety of potential uses
   (agriculture, residential, IOS, industrial, etc.)
- Bordering industrial to the south/west; rezone to allow industrial usage highly likely per prior conversations with the County
- Site to the south has future land use of light industrial, bodes well for future rezone application
- Nestled in between Hartford St And Causeway Blvd, key industrial thoroughfares in East Tampa
- Wetlands on the south portion of the site are minimal, defined as "emergent scrub wetlands of poor quality." Per wetlands consultant, there is a path to mitigation
- Lies within City of Tampa (COT) utility area; water/ sewer directly to the east/west of the site currently that can be pulled to the site along Hartford St.







## Location map





### **Contact:**

### **Harrison Pithers**

Associate harrison.pithers@jll.com +1 813-610-0239

### John C. Dunphy

Executive Managing Director johnc.dunphy@jll.com +1 727-744-2356

### **Peter Cecora**

Senior Managing Director peter.cecora@jll.com +1 347-219-0503