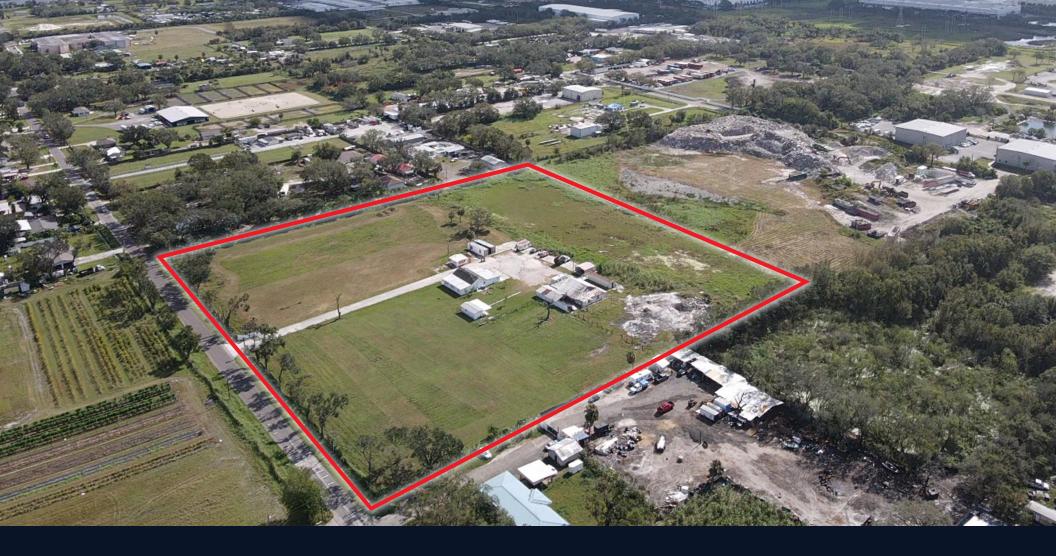

# For Sale

9.28 acres Infill East Tampa 5717 S 36th Ave, Tampa, FL 33619

### 5717 \$ 36th Ave / Tampa FL 33619

## Property highlights

• Total Acreage: 9.28 AC

• **Upland:** 6.85 AC

Address: 5717 S 36th Ave, Tampa FL 33619
 Parcel ID: U-34-29-19-663-000001-62590.0

• Folio #: 047157-0000

Zoning: ASC-1 (Agricultural)
Flood Zone: Flood Zone X
Pricing: Call for pricing

### **Key commentary:**

- Highly sought after and hard to find infill East
   Tampa location, ideal for a variety of potential uses
   (agriculture, residential, IOS, industrial, etc.)
- Bordering industrial to the south/west; rezone to allow industrial usage highly likely per prior conversations with the County
- Site to the south has future land use of light industrial, bodes well for future rezone application
- Nestled in between Hartford St And Causeway Blvd, key industrial thoroughfares in East Tampa
- Wetlands on the south portion of the site are minimal, defined as "emergent scrub wetlands of poor quality." Per wetlands consultant, there is a path to mitigation
- Lies within City of Tampa (COT) utility area; water/ sewer directly to the east/west of the site currently that can be pulled to the site along Hartford St.