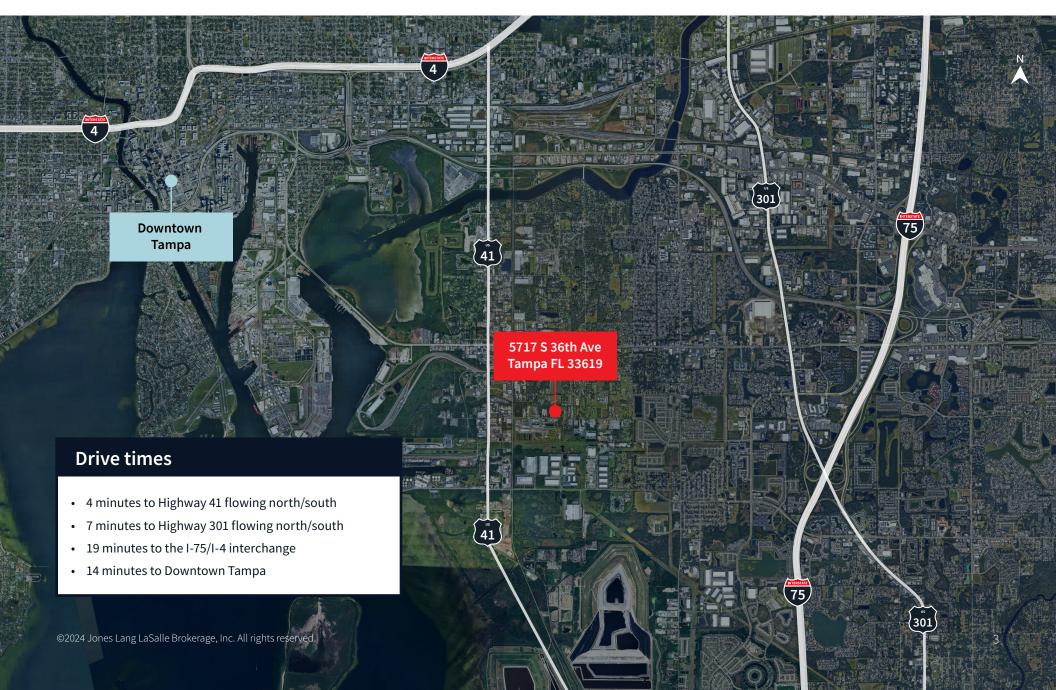

nd infill East
   Tampa location, ideal for a variety of potential uses
   (agriculture, residential, IOS, industrial, etc.)
- Bordering industrial to the south/west; rezone to allow industrial usage highly likely per prior conversations with the County
- Site to the south has future land use of light industrial, bodes well for future rezone application
- Nestled in between Hartford St And Causeway Blvd, key industrial thoroughfares in East Tampa
- Wetlands on the south portion of the site are minimal, defined as "emergent scrub wetlands of poor quality." Per wetlands consultant, there is a path to mitigation
- Lies within City of Tampa (COT) utility area; water/ sewer directly to the east/west of the site currently that can be pulled to the site along Hartford St.







## Location map





### **Contact:**

### **Harrison Pithers**

Associate harrison.pithers@jll.com +1 813-610-0239

### John C. Dunphy

Executive Managing Director johnc.dunphy@jll.com +1 727-744-2356

### **Peter Cecora**

Senior Managing Director peter.cecora@jll.com +1 347-219-0503