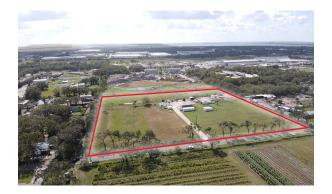

ht after and hard to find infill East
   Tampa location, ideal for a variety of potential uses
   (agriculture, residential, IOS, industrial, etc.)
- Bordering industrial to the south/west; rezone to allow industrial usage highly likely per prior conversations with the County
- Site to the south has future land use of light industrial, bodes well for future rezone application
- Nestled in between Hartford St And Causeway Blvd, key industrial thoroughfares in East Tampa
- Wetlands on the south portion of the site are minimal, defined as "emergent scrub wetlands of poor quality." Per wetlands consultant, there is a path to mitigation
- Lies within City of Tampa (COT) utility area; water/ sewer directly to the east/west of the site currently that can be pulled to the site along Hartford St.







## Location map





### **Contact:**

### **Harrison Pithers**

Associate harrison.pithers@jll.com +1 813-610-0239

### John C. Dunphy

Executive Managing Director johnc.dunphy@jll.com +1 727-744-2356

### **Peter Cecora**

Senior Managing Director peter.cecora@jll.com +1 347-219-0503