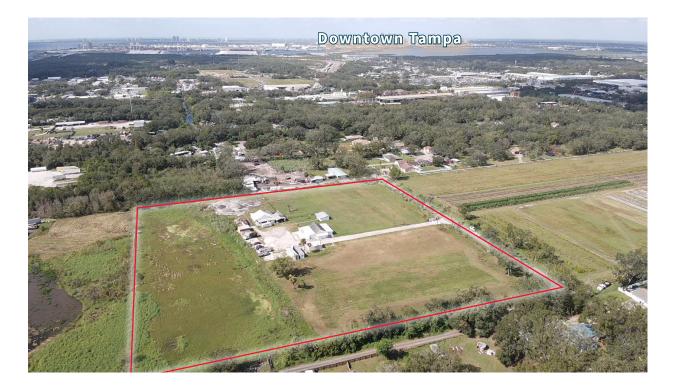

### **Key commentary:**

- Highly sought after and hard to find infill East
   Tampa location, ideal for a variety of potential uses
   (agriculture, residential, IOS, industrial, etc.)
- Bordering industrial to the south/west; rezone to allow industrial usage highly likely per prior conversations with the County
- Site to the south has future land use of light industrial, bodes well for future rezone application
- Nestled in between Hartford St And Causeway Blvd, key industrial thoroughfares in East Tampa
- Wetlands on the south portion of the site are minimal, defined as "emergent scrub wetlands of poor quality." Per wetlands consultant, there is a path to mitigation
- Lies within City of Tampa (COT) utility area; water/ sewer directly to the east/west of the site currently that can be pulled to the site along Hartford St.