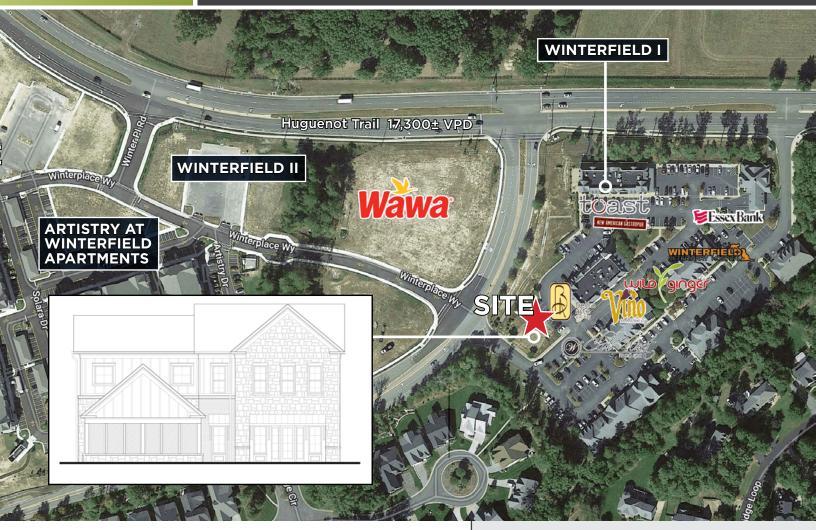

# Winterfield Place I

3738 Winterfield Road | Midlothian, VA 23113

# PROPERTY HIGHLIGHTS

- > 3,000± SF condo for sale or lease
- High end retail and 180 unit multi-family development at prime corner location
- > Highest demographics in the Richmond MSA
- Signalized intersection at corner of Winterfield and Huguenot Trail
- > Please contact broker for pricing