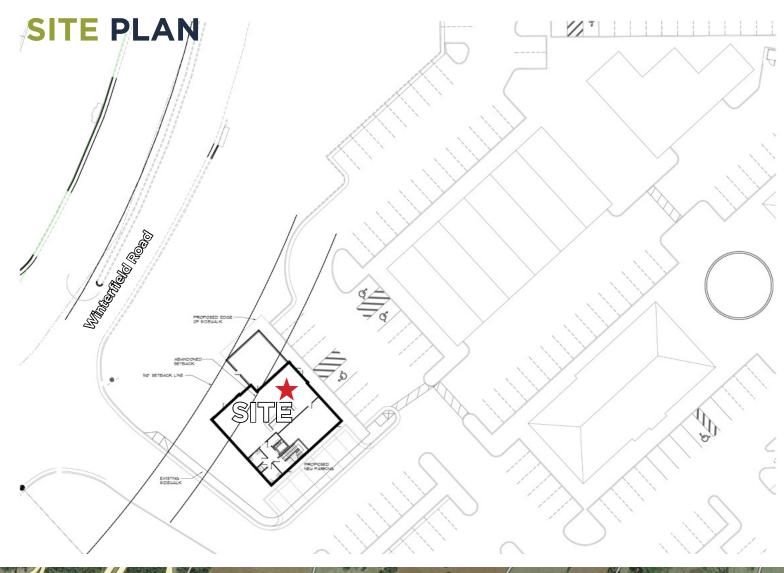

# Winterfield Place I

3738 Winterfield Road | Midlothian, VA 23113

# PROPERTY HIGHLIGHTS

- > 3,000± SF condo for sale or lease
- High end retail and 180 unit multi-family development at prime corner location
- > Highest demographics in the Richmond MSA
- Signalized intersection at corner of Winterfield and Huguenot Trail
- > Please contact broker for pricing