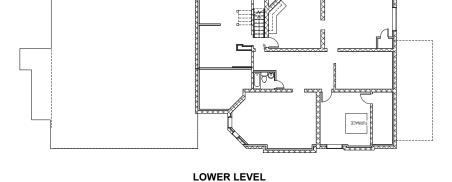

allows for 3-story development of residential or office



## Zoning G-RO-3 Year Built 1914

### LOCATION HIGHLIGHTS

Central Denver

**Building Size** 

Total Lot Size

House Lot

Parking Lot

Parking (onsite)

• Walking distance to grocery, restaurants, bars, entertainment, music

8,181 SF

12,500 SF

6,250 SF

6,250 SF

20 spaces

- Three blocks from Denver public Carla Madison Recreation Center and City Park
- Easy access to Downtown Denver

Sale Price: \$2,300,000 (mansion & lot)

## Sale Price \$1,700,000\* (mansion only)

\*The \$1,700,000 price is for the mansion/building portion of the parcel only which consists of a 8,181 SF building on 6,250 SF of ground.





















Katie Hummer katie@kincommercial.com (303) 870-3343

Lisa Snead lisa@kincommercial.com (202) 256-4039



THIRD FLOOR



### Demographics 2023

|                  | 1 Mile   | 3 Mile   | 5 Mile   |
|------------------|----------|----------|----------|
| Population       | 57,700   | 280,000  | 652,000  |
| Median Age       | 34       | 34       | 34       |
| # of Employees   | 51,700   | 245,000  | 544,000  |
| Median HH Income | \$77,400 | \$81,200 | \$75,500 |
|                  |          |          |          |



A COMMERCIAL

Katie Hummer katie@kincommercial.com (303) 870-3343

Lisa Snead lisa@kincommercial.com (202) 256-4039