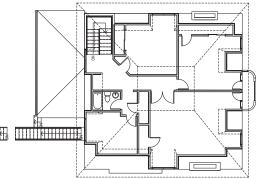

set up for single family home owner and short-term rentals, hostel, wellness offices, or school
- Zoning, G-RO-3 allows for 3-story development of residential or office



## Zoning G-RO-3 Year Built 1914

### LOCATION HIGHLIGHTS

Central Denver

**Building Size** 

Total Lot Size

House Lot

Parking Lot

Parking (onsite)

• Walking distance to grocery, restaurants, bars, entertainment, music

8,181 SF

12,500 SF

6,250 SF

6,250 SF

20 spaces

- Three blocks from Denver public Carla Madison Recreation Center and City Park
- Easy access to Downtown Denver

Sale Price: \$2,300,000 (mansion & lot)

## Sale Price \$1,700,000\* (mansion only)

\*The \$1,700,000 price is for the mansion/building portion of the parcel only which consists of a 8,181 SF building on 6,250 SF of ground.





















Katie Hummer katie@kincommercial.com (303) 870-3343

Lisa Snead lisa@kincommercial.com (202) 256-4039



THIRD FLOOR



### Demographics 2023

|                  | 1 Mile   | 3 Mile   | 5 Mile   |
|------------------|----------|----------|----------|
| Population       | 57,700   | 280,000  | 652,000  |
| Median Age       | 34       | 34       | 34       |
| # of Employees   | 51,700   | 245,000  | 544,000  |
| Median HH Income | \$77,400 | \$81,200 | \$75,500 |
|                  |          |          |          |



A COMMERCIAL

Katie Hummer katie@kincommercial.com (303) 870-3343

Lisa Snead lisa@kincommercial.com (202) 256-4039