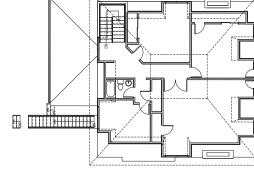

et up for single family home owner and short-term rentals, hostel, wellness offices, or school
- Zoning, G-RO-3 allows for 3-story development of residential or office



## Zoning G-RO-3 Year Built 1914

### LOCATION HIGHLIGHTS

Central Denver

**Building Size** 

Total Lot Size

House Lot

Parking Lot

Parking (onsite)

• Walking distance to grocery, restaurants, bars, entertainment, music

8,181 SF

12,500 SF

6,250 SF

6,250 SF

20 spaces

- Three blocks from Denver public Carla Madison Recreation Center and City Park
- Easy access to Downtown Denver

Sale Price: \$2,300,000 (mansion & lot)

## Sale Price \$1,700,000\* (mansion only)

\*The \$1,700,000 price is for the mansion/building portion of the parcel only which consists of a 8,181 SF building on 6,250 SF of ground.





















Katie Hummer katie@kincommercial.com (303) 870-3343

Lisa Snead lisa@kincommercial.com (202) 256-4039



THIRD FLOOR



### Demographics 2023

|                  | 1 Mile   | 3 Mile   | 5 Mile   |
|------------------|----------|----------|----------|
| Population       | 57,700   | 280,000  | 652,000  |
| Median Age       | 34       | 34       | 34       |
| # of Employees   | 51,700   | 245,000  | 544,000  |
| Median HH Income | \$77,400 | \$81,200 | \$75,500 |
|                  |          |          |          |



A COMMERCIAL

Katie Hummer katie@kincommercial.com (303) 870-3343

Lisa Snead lisa@kincommercial.com (202) 256-4039