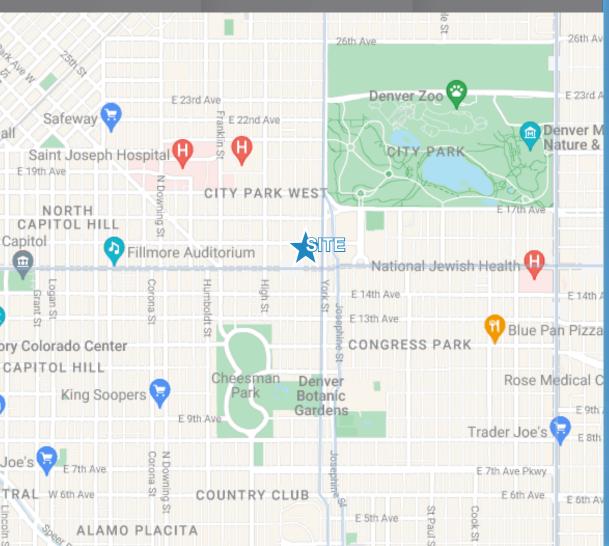

### LOCATION HIGHLIGHTS

Central Denver

**Building Size** 

Total Lot Size

House Lot

Parking Lot

Parking (onsite)

• Walking distance to grocery, restaurants, bars, entertainment, music