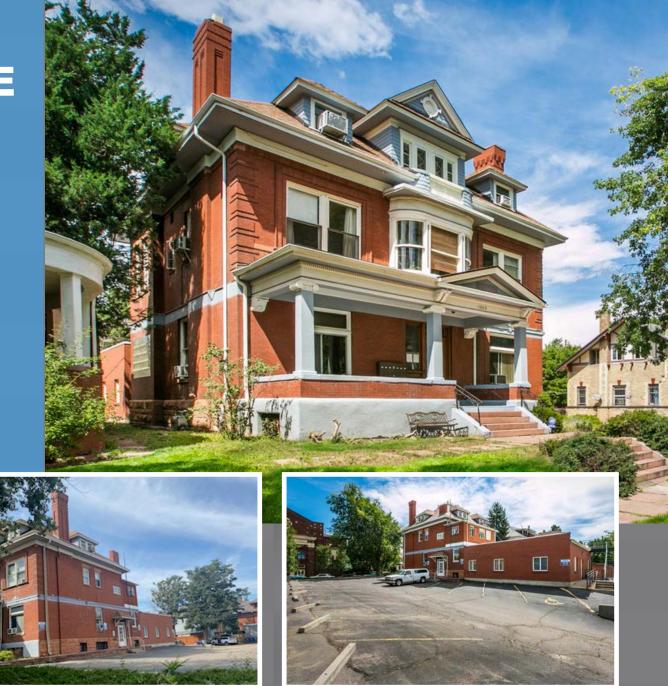

# MULTI-FAMILY CONVERSION OPPORTUNITY

Income In-Place Through September 2026

1563 Gaylord Street | Denver, CO 80206

Katie Hummer katie@kincommercial.com (303) 870-3343 Lisa Snead lisa@kincommercial.com (202) 256-4039

### **PROPERTY HIGHLIGHTS**

- Potential conversion into studio suites for 10+ unit multi-family property; 6 existing full bathrooms
- In-place income through September 2026
- 8,181 SF mansion built in 1914 (non-historic building) in central Denver and adjacent 6,250 SF developable lot currently has 20 parking spaces
- Also, uniquely set up for single family home owner and short-term rentals, hostel, wellness offices, or school
- Zoning, G-RO-3 allows for 3-story development of residential or office

8,181 SF

12,500 SF

6,250 SF

6,250 SF

20 spaces

- Three blocks from Denver public Carla Madison Recreation Center and City Park
- Easy access to Downtown Denver

Sale Price: \$2,300,000 (mansion & lot)

## Sale Price \$1,700,000\* (mansion only)

\*The \$1,700,000 price is for the mansion/building portion of the parcel only which consists of a 8,181 SF building on 6,250 SF of ground.

Katie Hummer katie@kincommercial.com (303) 870-3343