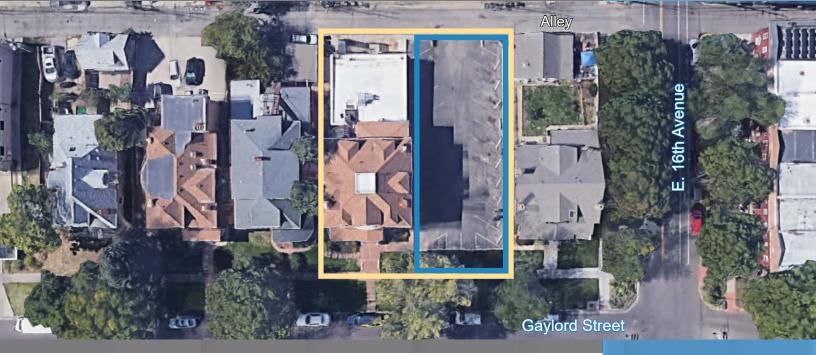

### **PROPERTY HIGHLIGHTS**

- Potential conversion into studio suites for 10+ unit multi-family property; 6 existing full bathrooms
- In-place income through September 2026
- 8,181 SF mansion built in 1914 (non-historic building) in central Denver and adjacent 6,250 SF developable lot currently has 20 parking spaces
- Also, uniquely set up for single family home owner and short-term rentals, hostel, wellness offices, or school
- Zoning, G-RO-3 allows for 3-story development of residential or office

### LOCATION HIGHLIGHTS

Central Denver

**Building Size** 

Total Lot Size

House Lot

Parking Lot

Parking (onsite)

• Walking distance to grocery, restaurants, bars, entertainment, music

8,181 SF

12,500 SF

6,250 SF

6,250 SF

20 spaces

- Three blocks from Denver public Carla Madison Recreation Center and City Park
- Easy access to Downtown Denver

Sale Price: \$2,300,000 (mansion & lot)

## Sale Price \$1,700,000\* (mansion only)

\*The \$1,700,000 price is for the mansion/building portion of the parcel only which consists of a 8,181 SF building on 6,250 SF of ground.

Katie Hummer katie@kincommercial.com (303) 870-3343