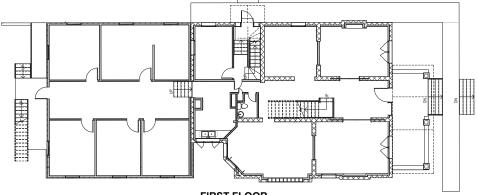

### **PROPERTY HIGHLIGHTS**

- Potential conversion into studio suites for 10+ unit multi-family property; 6 existing full bathrooms
- In-place income through September 2026
- 8,181 SF mansion built in 1914 (non-historic building) in central Denver and adjacent 6,250 SF developable lot currently has 20 parking spaces
- Also, uniquely set up for single family home owner and short-term rentals, hostel, wellness offices, or school
- Zoning, G-RO-3 allows for 3-story development of residential or office

8,181 SF

12,500 SF

6,250 SF

6,250 SF

20 spaces

- Three blocks from Denver public Carla Madison Recreation Center and City Park
- Easy access to Downtown Denver

Sale Price: \$2,300,000 (mansion & lot)