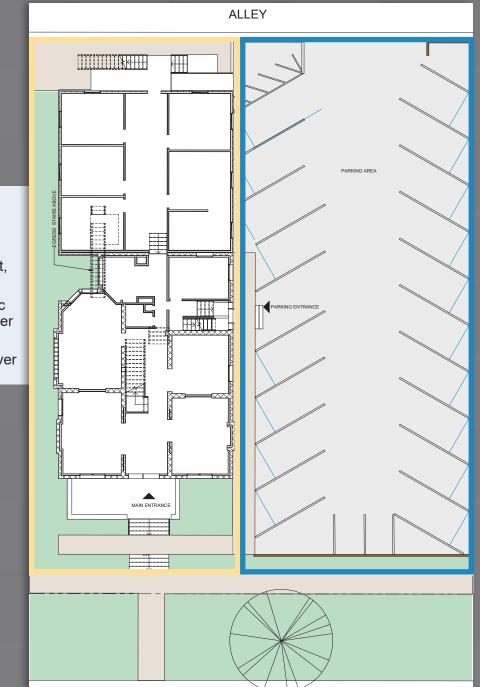

### **PROPERTY HIGHLIGHTS**

- Potential conversion into studio suites for 10+ unit multi-family property; 6 existing full bathrooms
- In-place income through September 2026
- 8,181 SF mansion built in 1914 (non-historic building) in central Denver and adjacent 6,250 SF developable lot currently has 20 parking spaces
- Also, uniquely set up for single family home owner and short-term rentals, hostel, wellness offices, or school
- Zoning, G-RO-3 allows for 3-story development of residential or office

8,181 SF

12,500 SF

6,250 SF

6,250 SF

20 spaces

- Three blocks from Denver public Carla Madison Recreation Center and City Park
- Easy access to Downtown Denver

Sale Price: \$2,300,000 (mansion & lot)

Lisa Snead lisa@kincommercial.com (202) 256-4039

THIRD FLOOR