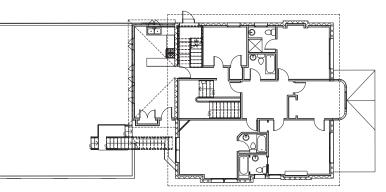

uely set up for single family home owner and short-term rentals, hostel, wellness offices, or school
- Zoning, G-RO-3 allows for 3-story development of residential or office



## Zoning G-RO-3 Year Built 1914

### LOCATION HIGHLIGHTS

Central Denver

**Building Size** 

Total Lot Size

House Lot

Parking Lot

Parking (onsite)

• Walking distance to grocery, restaurants, bars, entertainment, music

8,181 SF

12,500 SF

6,250 SF

6,250 SF

20 spaces

- Three blocks from Denver public Carla Madison Recreation Center and City Park
- Easy access to Downtown Denver

Sale Price: \$2,300,000 (mansion & lot)

## Sale Price \$1,700,000\* (mansion only)

\*The \$1,700,000 price is for the mansion/building portion of the parcel only which consists of a 8,181 SF building on 6,250 SF of ground.





















Katie Hummer katie@kincommercial.com (303) 870-3343

Lisa Snead lisa@kincommercial.com (202) 256-4039



THIRD FLOOR



### Demographics 2023

|                  | 1 Mile   | 3 Mile   | 5 Mile   |
|------------------|----------|----------|----------|
| Population       | 57,700   | 280,000  | 652,000  |
| Median Age       | 34       | 34       | 34       |
| # of Employees   | 51,700   | 245,000  | 544,000  |
| Median HH Income | \$77,400 | \$81,200 | \$75,500 |
|                  |          |          |          |



A COMMERCIAL

Katie Hummer katie@kincommercial.com (303) 870-3343

Lisa Snead lisa@kincommercial.com (202) 256-4039