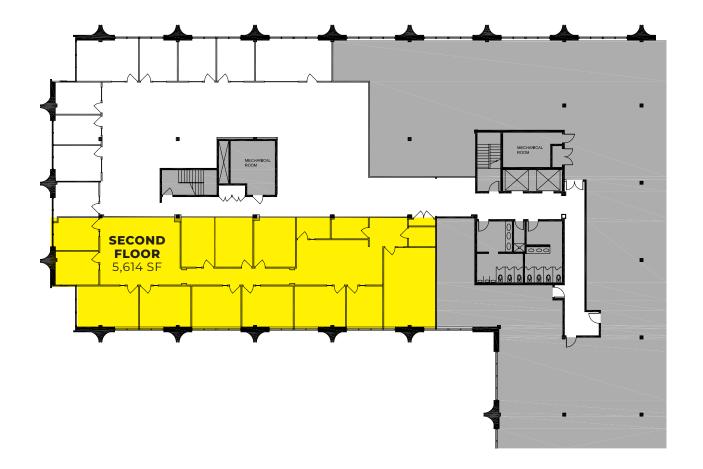

### **GROUND FLOOR** 4.350 SF **FIRST FLOOR** 4.330 SF 2.605 SF\* 1.400 SF\* SECOND FLOOR 5.614 SF **THIRD FLOOR** 14.765 SF **CURRENT TENANTS** STAMFORD HEALTH PONS PERSONAL PHYSICIANS

OF CONNECTICUT

#### FIRST FLOOR / AS-BUILT

NEWMARK

FIRST FLOOR / CONTIGUOUS

SECOND FLOOR