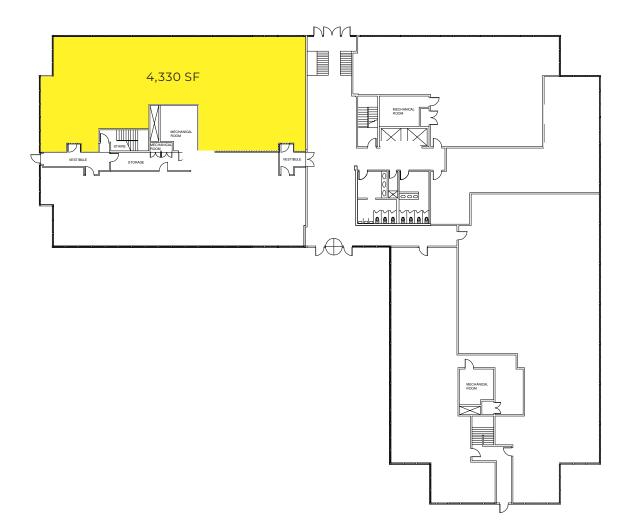

### **GROUND FLOOR** 4.350 SF **FIRST FLOOR** 4.330 SF 2.605 SF\* 1.400 SF\* SECOND FLOOR 5.614 SF **THIRD FLOOR** 14.765 SF **CURRENT TENANTS** STAMFORD HEALTH PONS PERSONAL PHYSICIANS

OF CONNECTICUT

#### FIRST FLOOR / AS-BUILT

NEWMARK

FIRST FLOOR / CONTIGUOUS

SECOND FLOOR