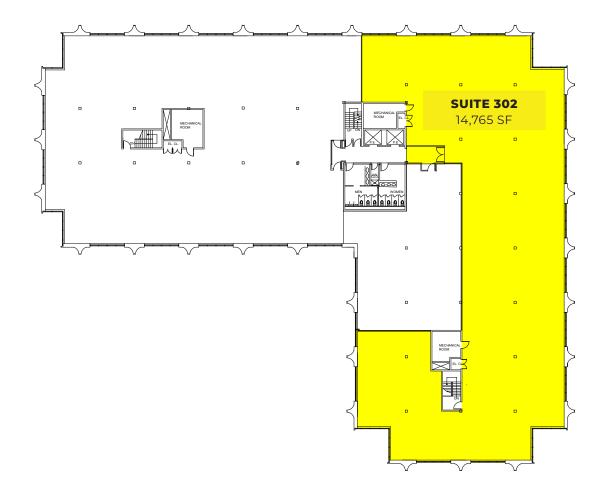

### **GROUND FLOOR** 4.350 SF **FIRST FLOOR** 4.330 SF 2.605 SF\* 1.400 SF\* SECOND FLOOR 5.614 SF **THIRD FLOOR** 14.765 SF **CURRENT TENANTS** STAMFORD HEALTH PONS PERSONAL PHYSICIANS

OF CONNECTICUT

#### NEWMARK

THIRD FLOOR

NEWMARK