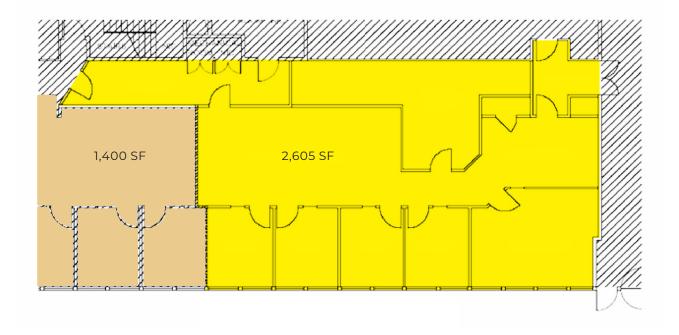

### **GROUND FLOOR** 4.350 SF **FIRST FLOOR** 4.330 SF 2.605 SF\* 1.400 SF\* SECOND FLOOR 5.614 SF **THIRD FLOOR** 14.765 SF **CURRENT TENANTS** STAMFORD HEALTH PONS PERSONAL PHYSICIANS

OF CONNECTICUT

#### FIRST FLOOR / AS-BUILT

NEWMARK

FIRST FLOOR / CONTIGUOUS

SECOND FLOOR