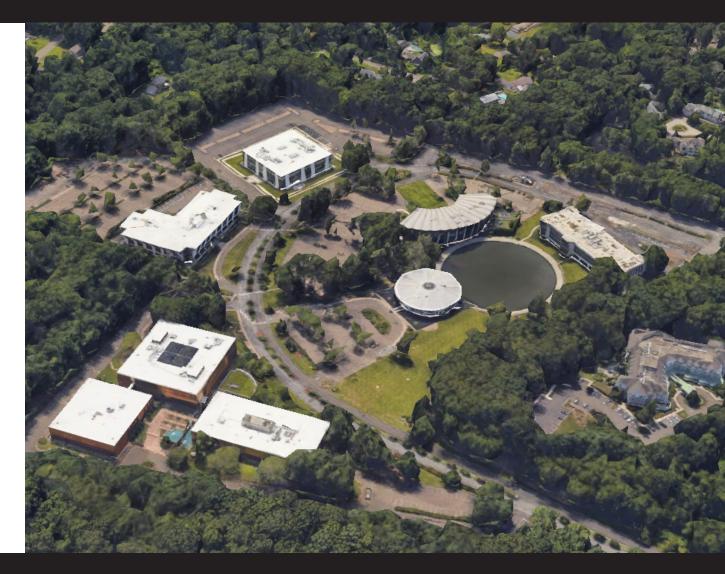

LIC CORPORATE OFFICE CAMPUS**

High Ridge Office Park consists of five premier office buildings on 40 acres immediately off the Merritt Parkway and only a few miles north of Downtown Stamford. This ideal campus setting offers an escape from city congestion while still providing great access to all it has to offer.

Originally designed by famed architect, Victor Bisharat each building in High Ridge Office Park gives tenants it's own unique office space feel.

A diverse amenities package include an updated Fitness Center, Conference Center, Pond, full-service Cafeteria, Child-Care Center and upgraded seating and picnic areas throughout the beautiful outdoor campus as well as WiFi. The buildings provide on-site property management and manned security and 24/7 key card access at all entries.



#### FOR LEASING INFORMATION, PLEASE CONTACT

Jacqueline Durels Senior Managing Director 203.531.3616 | jacqueline.durels@nmrk.com



#### BUILDING 5

# MEDICAL OFFICE SPACE FOR LEASE

### **AVAILABILITIES**

### **GROUND FLOOR** 4.350 SF **FIRST FLOOR** 4.330 SF 2.605 SF\* 1.400 SF\* SECOND FLOOR 5.614 SF **THIRD FLOOR** 14.765 SF **CURRENT TENANTS** STAMFORD HEALTH PONS PERSONAL PHYSICIANS

OF CONNECTICUT







# SITE PLAN



#### AMENITIES

Building 2 .....Sushi Bar Building 4 .....Daycare Center Building 5 ....Conference Center Building 5 .....Fitness Center Building 6 .....Cafeteria

# AREA MAP



FIRST FLOOR



NEWMARK

#### FIRST FLOOR / AS-BUILT



NEWMARK

FIRST FLOOR / CONTIGUOUS





SECOND FLOOR



#### NEWMARK

THIRD FLOOR



NEWMARK