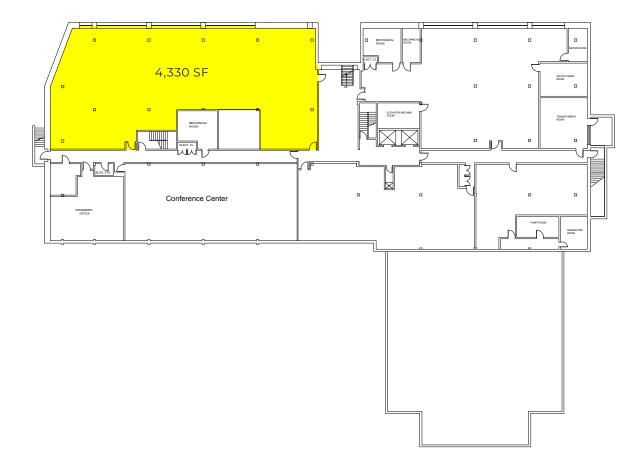

### **GROUND FLOOR** 4.350 SF **FIRST FLOOR** 4.330 SF 2.605 SF\* 1.400 SF\* SECOND FLOOR 5.614 SF **THIRD FLOOR** 14.765 SF **CURRENT TENANTS** STAMFORD HEALTH PONS PERSONAL PHYSICIANS

OF CONNECTICUT

#### FIRST FLOOR / AS-BUILT

NEWMARK

FIRST FLOOR / CONTIGUOUS

SECOND FLOOR