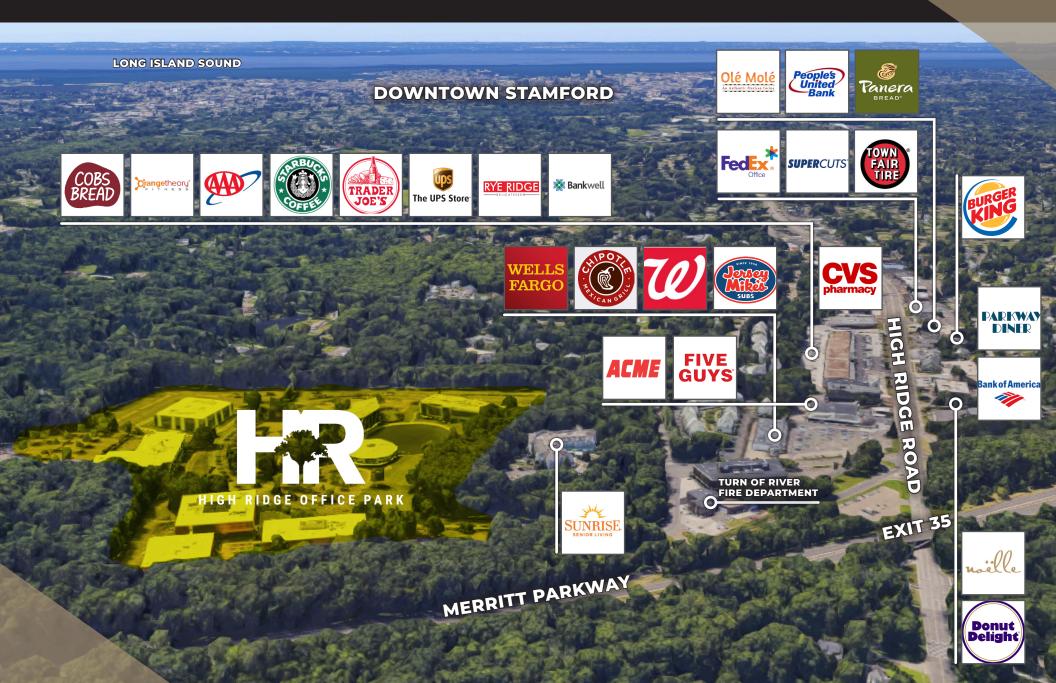

ng and picnic areas throughout the beautiful outdoor campus as well as WiFi. The buildings provide on-site property management and manned security and 24/7 key card access at all entries.



#### FOR LEASING INFORMATION, PLEASE CONTACT

Jacqueline Durels Senior Managing Director 203.531.3616 | jacqueline.durels@nmrk.com



#### BUILDING 5

# MEDICAL OFFICE SPACE FOR LEASE

### **AVAILABILITIES**

### **GROUND FLOOR** 4.350 SF **FIRST FLOOR** 4.330 SF 2.605 SF\* 1.400 SF\* SECOND FLOOR 5.614 SF **THIRD FLOOR** 14.765 SF **CURRENT TENANTS** STAMFORD HEALTH PONS PERSONAL PHYSICIANS

OF CONNECTICUT







# SITE PLAN



#### AMENITIES

Building 2 .....Sushi Bar Building 4 .....Daycare Center Building 5 ....Conference Center Building 5 .....Fitness Center Building 6 .....Cafeteria

# AREA MAP



FIRST FLOOR



NEWMARK

#### FIRST FLOOR / AS-BUILT



NEWMARK

FIRST FLOOR / CONTIGUOUS





SECOND FLOOR



#### NEWMARK

THIRD FLOOR



NEWMARK