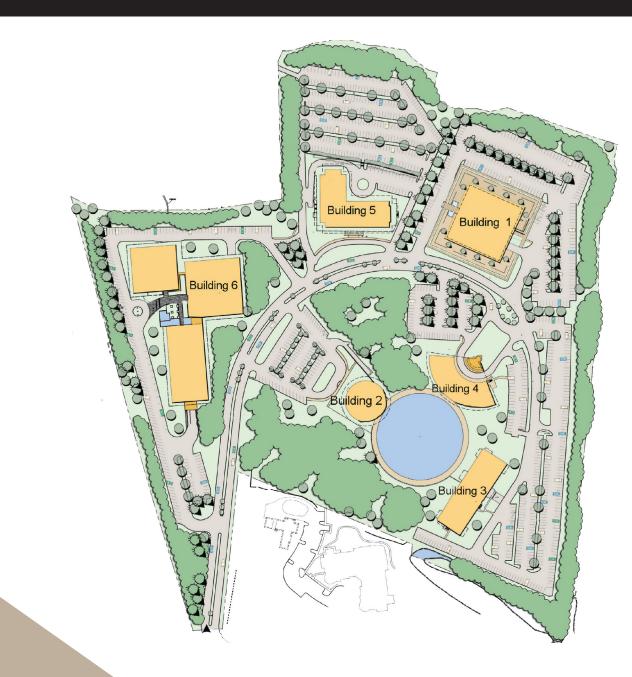

wn unique office space feel.

A diverse amenities package include an updated Fitness Center, Conference Center, Pond, full-service Cafeteria, Child-Care Center and upgraded seating and picnic areas throughout the beautiful outdoor campus as well as WiFi. The buildings provide on-site property management and manned security and 24/7 key card access at all entries.



#### FOR LEASING INFORMATION, PLEASE CONTACT

Jacqueline Durels Senior Managing Director 203.531.3616 | jacqueline.durels@nmrk.com



#### BUILDING 5

# MEDICAL OFFICE SPACE FOR LEASE

### **AVAILABILITIES**

### **GROUND FLOOR** 4.350 SF **FIRST FLOOR** 4.330 SF 2.605 SF\* 1.400 SF\* SECOND FLOOR 5.614 SF **THIRD FLOOR** 14.765 SF **CURRENT TENANTS** STAMFORD HEALTH PONS PERSONAL PHYSICIANS

OF CONNECTICUT







# SITE PLAN



#### AMENITIES

Building 2 .....Sushi Bar Building 4 .....Daycare Center Building 5 ....Conference Center Building 5 .....Fitness Center Building 6 .....Cafeteria

# AREA MAP



FIRST FLOOR



NEWMARK

#### FIRST FLOOR / AS-BUILT



NEWMARK

FIRST FLOOR / CONTIGUOUS





SECOND FLOOR



#### NEWMARK

THIRD FLOOR



NEWMARK