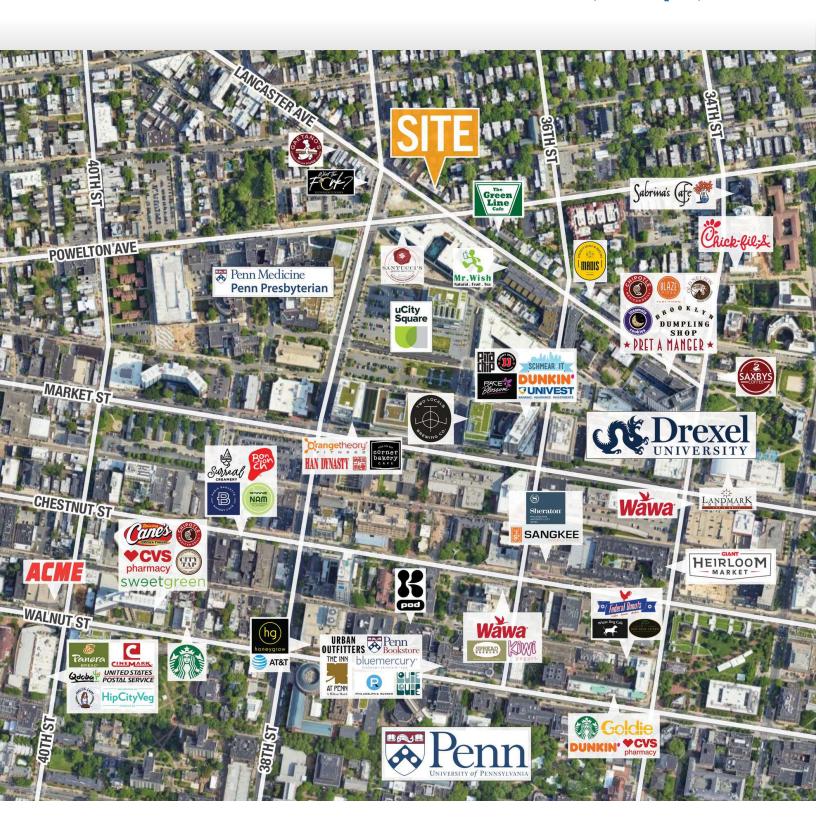

#### **Location Overview**

3729 Lancaster Ave is located in University City near the intersection of 38th St & 37th St and Lancaster Ave & Powelton Ave (a major commuter route in and out of the city).

Penn Presbyterian Hospital & Cancer Center (5,771+ employees) sits across the street on the corner of 38th & Powelton. Located on the other corner is U City Square, a UPenn & Drexel University joint development (under construction) mixed-use project which includes over 1 million SF of life sciences lab space, office space & 463 apartments.

Nearby tenants include What the Fork?, Stacys Avenue pizza, Madis Coffee Roasters, Dunkin', Chick-fil-A, Sabrina's Cafe, White Dog Cafe, Shake Shack, Pod, Five Guys, ACME Markets and much more!

#### **Location Aerial**

3729 Lancaster Ave, Philadelphia, PA 19104

FOR LEASE • 1,400 SF • Retail/Office Space

Call: 215-300-9688

Steve Jeffries
215.300.9688
steve.j@tristatecr.com

Broker is relying on Landlord or other Landlord-supplied sources for the accuracy of said information and has no knowledge of the accuracy of it. Broker makes no representation and/or warranty, expressed or implied, as to the accuracy of such information.