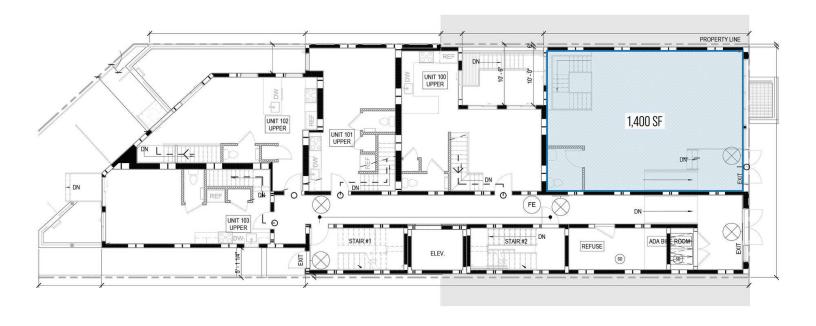

#### Floor Plans

3729 Lancaster Ave, Philadelphia, PA 19104

FOR LEASE • 1,400 SF • Retail/Office Space

#### Main Highlights

- ▶ 1.400 SF + basement
- New Construction
- ▶ Perfect for office or retail boutique
- ▶ Walking distance to Drexel University & UPenn

CMX-2

Zoning

FOR LEASE • 1,400 SF • Retail/Office Space