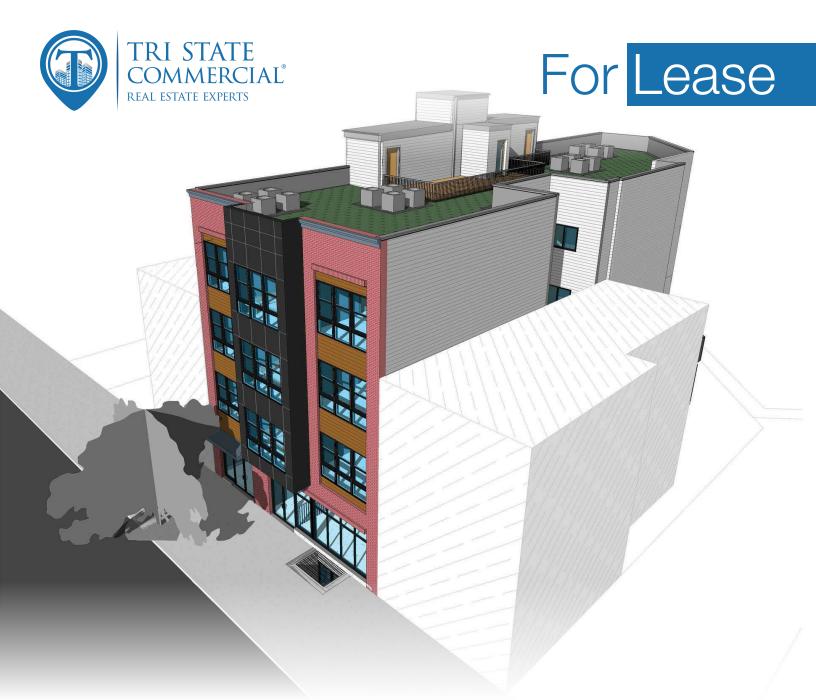

# University City New Construction Retail/Office Space For Lease

1,400 SF

3729 Lancaster Ave • Philadelphia • PA

#### Main Highlights

- ▶ 1.400 SF + basement
- New Construction
- ▶ Perfect for office or retail boutique
- ▶ Walking distance to Drexel University & UPenn

CMX-2

Zoning

FOR LEASE • 1,400 SF • Retail/Office Space