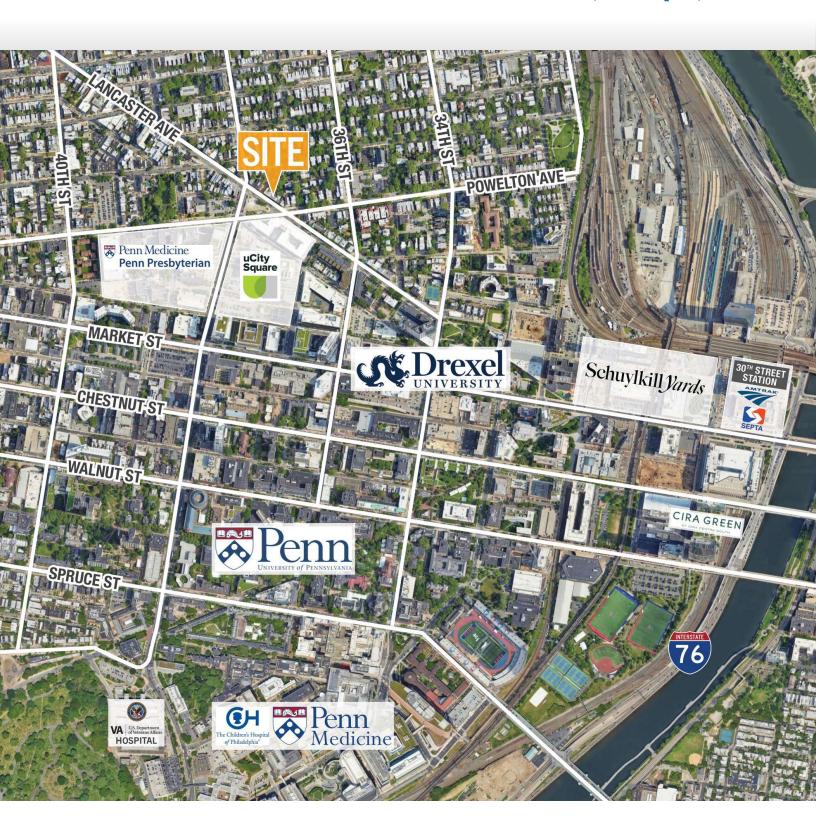

#### **Location Aerial**

3729 Lancaster Ave, Philadelphia, PA 19104

FOR LEASE • 1,400 SF • Retail/Office Space

Call: 215-300-9688

Steve Jeffries
215.300.9688
steve.j@tristatecr.com

Broker is relying on Landlord or other Landlord-supplied sources for the accuracy of said information and has no knowledge of the accuracy of it. Broker makes no representation and/or warranty, expressed or implied, as to the accuracy of such information.

#### **Location Overview**

3729 Lancaster Ave is located in University City near the intersection of 38th St & 37th St and Lancaster Ave & Powelton Ave (a major commuter route in and out of the city).

Penn Presbyterian Hospital & Cancer Center (5,771+ employees) sits across the street on the corner of 38th & Powelton. Located on the other corner is U City Square, a UPenn & Drexel University joint development (under construction) mixed-use project which includes over 1 million SF of life sciences lab space, office space & 463 apartments.