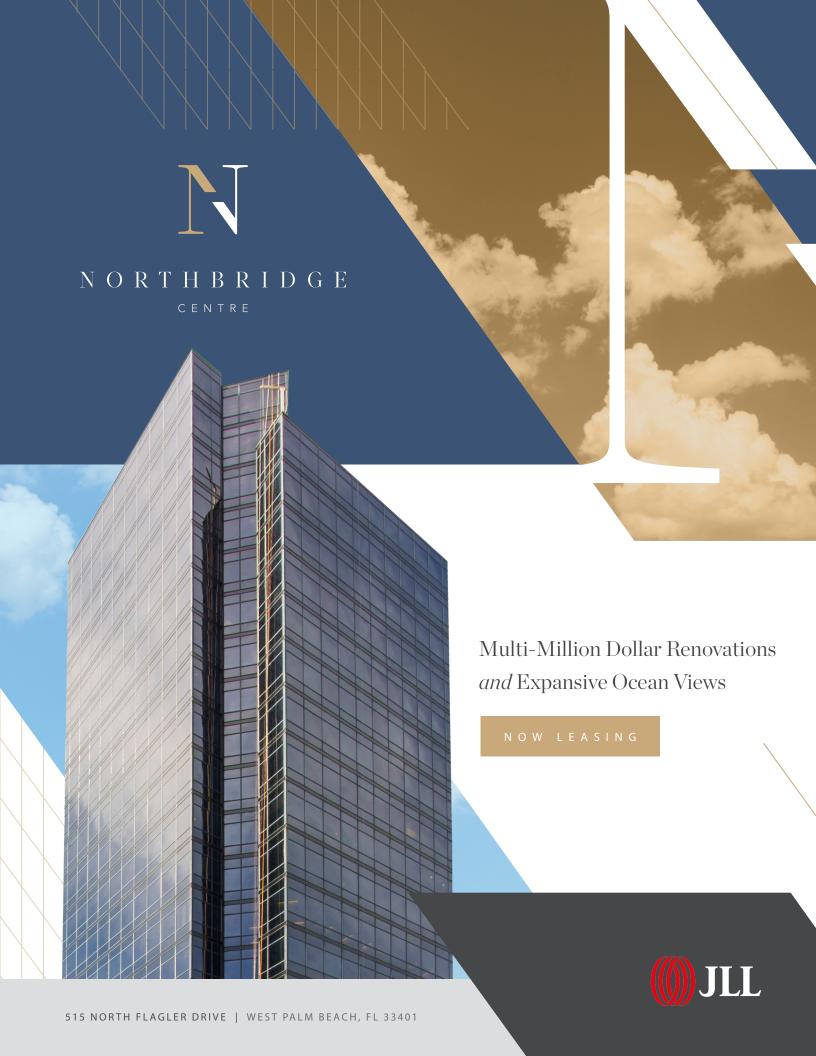

#### ICONIC

21-story, Class A iconic trophy tower centrally located in the Downtown West Palm Beach

#### LOCATION

The building's prime location at the base of the Flagler Memorial Bridge ("North Bridge"), provides quicker ingress and egress to Palm Beach Island, Interstate 95 & Okeechobee Blyd

#### OCEAN VIEWS

Unobstructed, beautiful views of the Atlantic Ocean, Intracoastal Waterway and Palm Beach Island to the north, south and east

CENTRE