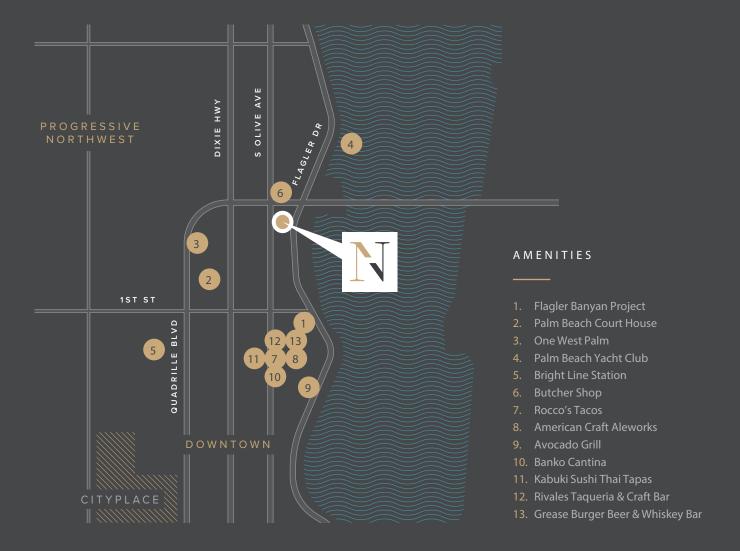

# In the Middle of It All—

Across the street from the Palm Beach Yacht Club and a 5 minute walk to Clematis Street means a plethora of dining and entertainment options.

#### BRIGHT LINE STATION

Minutes from the Bright Line Station, a high-speed rail line that provides express train service between West Palm Beach, Miami and ultimately Orlando:

- High-end large leather seats recline for your comfort alongside full windows.
- Large multi-task tray tables at each seat offer plenty of space for your laptop, tablet, food or drink.

#### FLAGLER BANYAN PROJECT

Located 2 blocks from Flagler Banyan Square; \$145M redevelopment project in downtown West Palm Beach:

- 208-room "grand hotel" facing the waterfront ,251 unit luxury apartment building
- 30,000 square feet of commercial space comprised of a waterfront destination restaurant and ground floor retail space facing Banyan and Olive