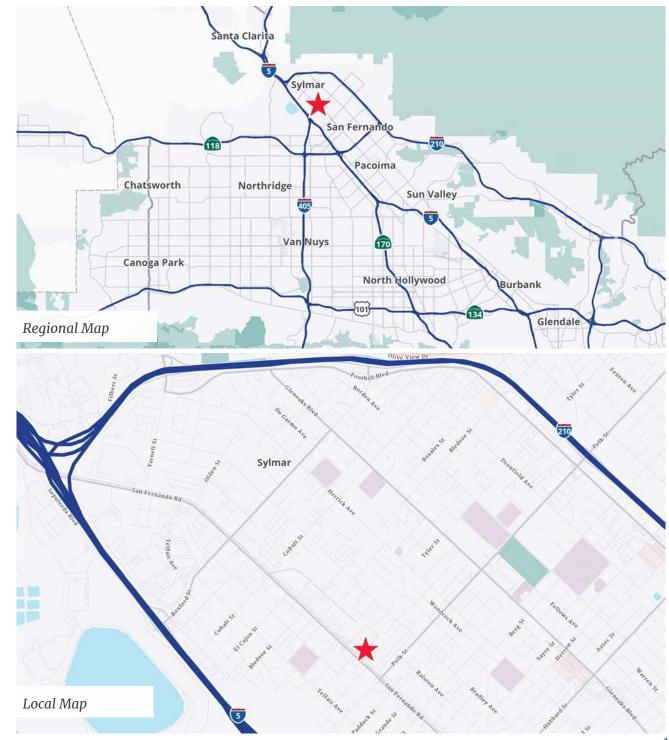

# Location Maps

Colliers — 12740 San Fernando Rd | page 4

## Freeway Access Map Glendale DTLA Hollywood Beverly Hills Santa Monica 134 101 Burbank North Hollywood Burbank Sherman Oaks 170 Airport Van Nuys Van Nuys Airport Sun Valley 405 118 Subject San Fernando 5 Sylmar

To Santa Clarita Valley

210