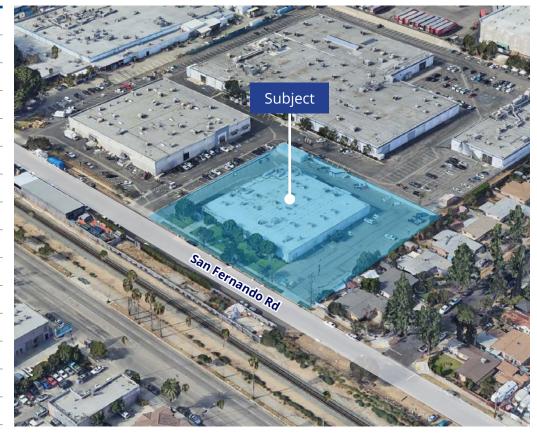

# Building Highlights

Excess Land

Renovated Building with New Offices

Fenced Yard

Proximate to 5, 210, 118 & 405 Freeways

Heavy Power! 1600A, 480V

| Available SF           | 25,600                     |
|------------------------|----------------------------|
| Monthly Rent           | \$40,704                   |
| Lease Rate/SF          | \$1.59 NNN / Op.Ex. \$0.11 |
| Lot Size               | 1.72 AC / 75,008 SF        |
| Clear Height           | 13'                        |
| GL Doors               | 2                          |
| Power                  | 1600A, 480V, 3Ph, 4W       |
| Parking Spaces / Ratio | 85 / 3.37:1                |
| Office SF              | 2,556                      |
| Restrooms              | 4                          |
| Sprinklered            | Yes                        |
| Yard                   | Fenced / Paved             |
| Zoning                 | LAM2                       |
| Possession             | 2/1/25                     |
| To Show                | Call Agent                 |