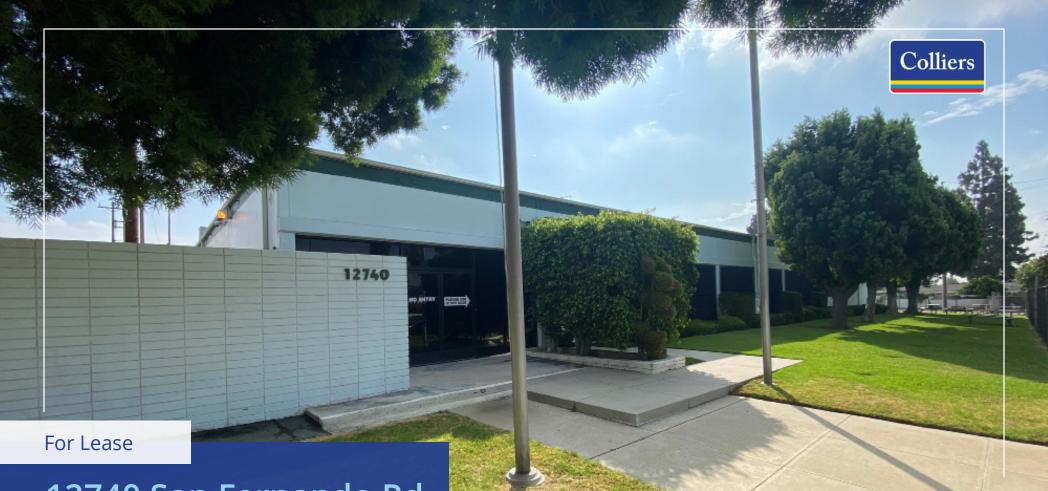

12740 San Fernando Rd Sylmar, CA 91342

25,600 SF Industrial Building

# Building Highlights

Excess Land

Renovated Building with New Offices

Fenced Yard

Proximate to 5, 210, 118 & 405 Freeways

Heavy Power! 1600A, 480V

| Available SF           | 25,600                     |
|------------------------|----------------------------|
| Monthly Rent           | \$40,704                   |
| Lease Rate/SF          | \$1.59 NNN / Op.Ex. \$0.11 |
| Lot Size               | 1.72 AC / 75,008 SF        |
| Clear Height           | 13'                        |
| GL Doors               | 2                          |
| Power                  | 1600A, 480V, 3Ph, 4W       |
| Parking Spaces / Ratio | 85 / 3.37:1                |
| Office SF              | 2,556                      |
| Restrooms              | 4                          |
| Sprinklered            | Yes                        |
| Yard                   | Fenced / Paved             |
| Zoning                 | LAM2                       |
| Possession             | 2/1/25                     |
| To Show                | Call Agent                 |