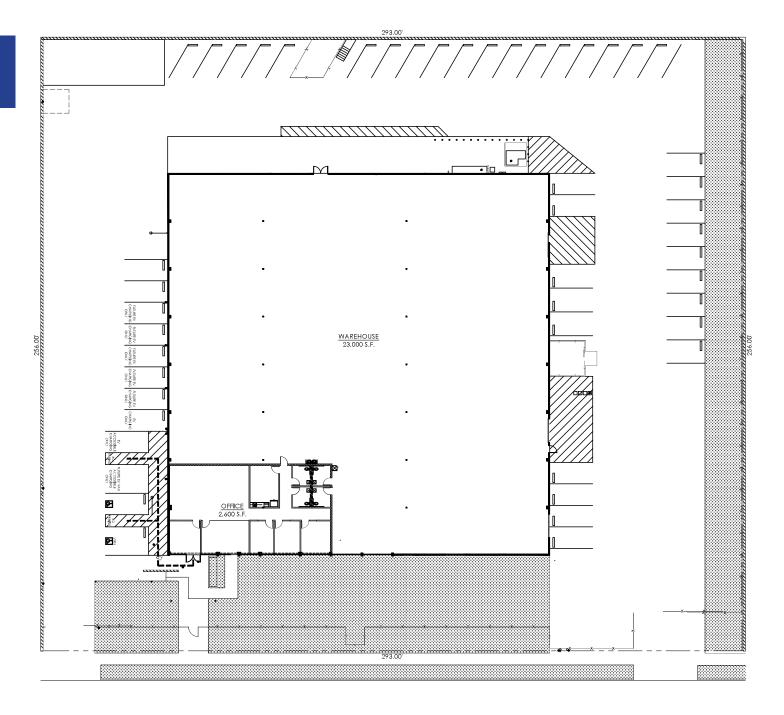

# Site Plan

SAN FERNANDO ROAD

Colliers — 12740 San Fernando Rd | page 3

# Building Highlights

Excess Land

Renovated Building with New Offices

Fenced Yard

Proximate to 5, 210, 118 & 405 Freeways

Heavy Power! 1600A, 480V

| Available SF           | 25,600                     |
|------------------------|----------------------------|
| Monthly Rent           | \$40,704                   |
| Lease Rate/SF          | \$1.59 NNN / Op.Ex. \$0.11 |
| Lot Size               | 1.72 AC / 75,008 SF        |
| Clear Height           | 13'                        |
| GL Doors               | 2                          |
| Power                  | 1600A, 480V, 3Ph, 4W       |
| Parking Spaces / Ratio | 85 / 3.37:1                |
| Office SF              | 2,556                      |
| Restrooms              | 4                          |
| Sprinklered            | Yes                        |
| Yard                   | Fenced / Paved             |
| Zoning                 | LAM2                       |
| Possession             | 2/1/25                     |
| To Show                | Call Agent                 |