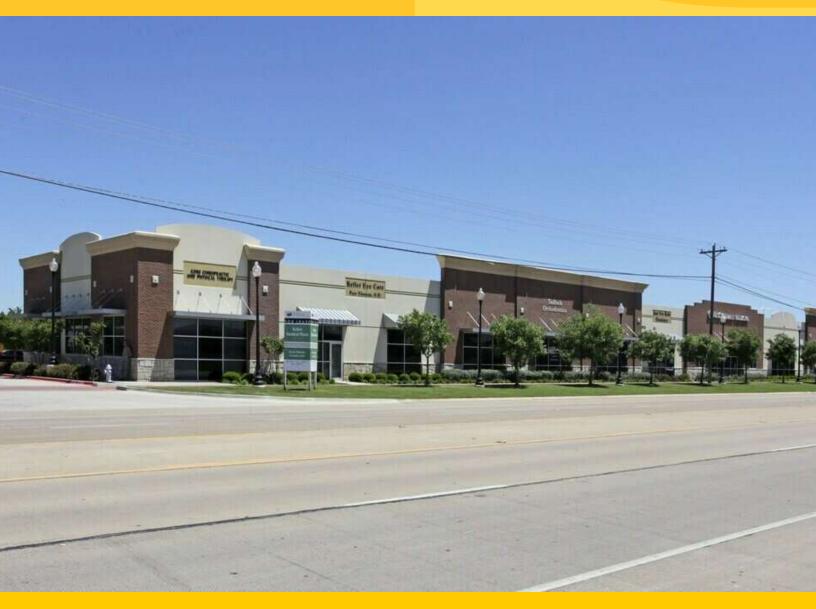

## KELLER MEDICAL PLAZA

601 Main Street Keller, TX 76248

## KELLER MEDICAL PLAZA

601 Main Street | Keller, TX 76248

#### **Property Overview**

Keller Medical Plaza is a medical office building with institutional ownership consisting of 39,000 square feet located in the heart of Keller. The building is located on S. Main Street and Big Bear Creeks Rd. (29,235 VPD). The building has multiple 2nd generation medical office suites and ownership is offering generous tenant improvement packages

#### **Property Highlights**

- Superior location off of Highway 377 in the heart of Keller
- 2nd generation medical space with generous tenant improvement allowance
- Signage opportunities with exposure to South Main Street