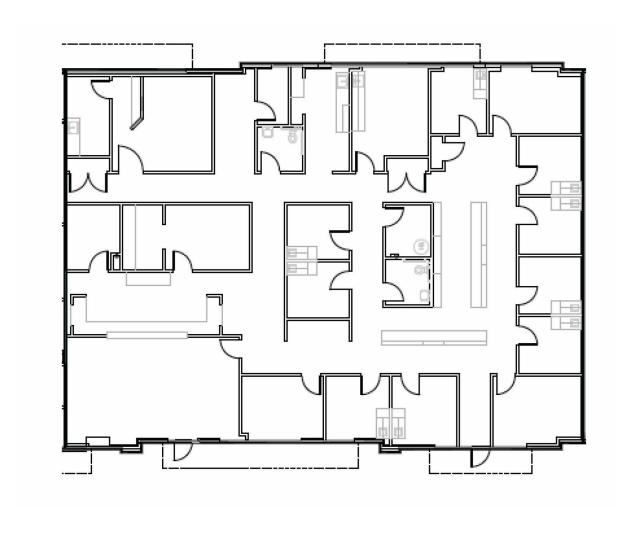

| Availabilities    |            | SF                   |           |
|-------------------|------------|----------------------|-----------|
| 200               |            | 5,416 SF<br>3,629 SF |           |
| 240               |            |                      |           |
| Demographics      | 0.25 Miles | 0.5 Miles            | 1 Mile    |
| Total Households  | 173        | 731                  | 3,323     |
| Total Population  | 466        | 1,917                | 8,719     |
| Average HH Income | \$145,119  | \$150,658            | \$140,642 |

**Banks Newton** 

**Peter Shaw** 

Elizabeth Madden

214.461.2388 bnewton@lpc.com

214.461.2302 PShaw@lpc.com 214.461.2366 emadden@lpc.com

601 Main Street | Keller, TX 76248

| Suite | Size     |
|-------|----------|
| 200   | 5,416 SF |