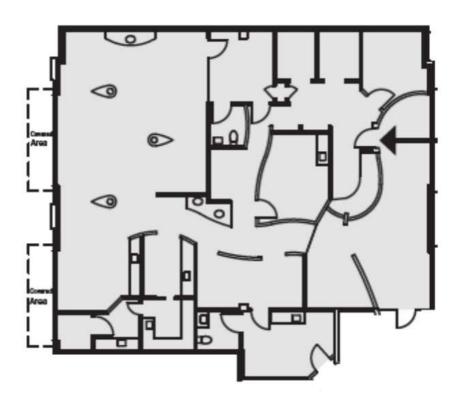

| Availabilities    |            | SF                   |           |
|-------------------|------------|----------------------|-----------|
| 200               |            | 5,416 SF<br>3,629 SF |           |
| 240               |            |                      |           |
| Demographics      | 0.25 Miles | 0.5 Miles            | 1 Mile    |
| Total Households  | 173        | 731                  | 3,323     |
| Total Population  | 466        | 1,917                | 8,719     |
| Average HH Income | \$145,119  | \$150,658            | \$140,642 |

**Banks Newton** 

214.461.2388 bnewton@lpc.com Peter Shaw

214.461.2302 PShaw@lpc.com Elizabeth Madden 214.461.2366 emadden@lpc.com

601 Main Street | Keller, TX 76248

| Suite | Size     |
|-------|----------|
| 240   | 3,629 SF |