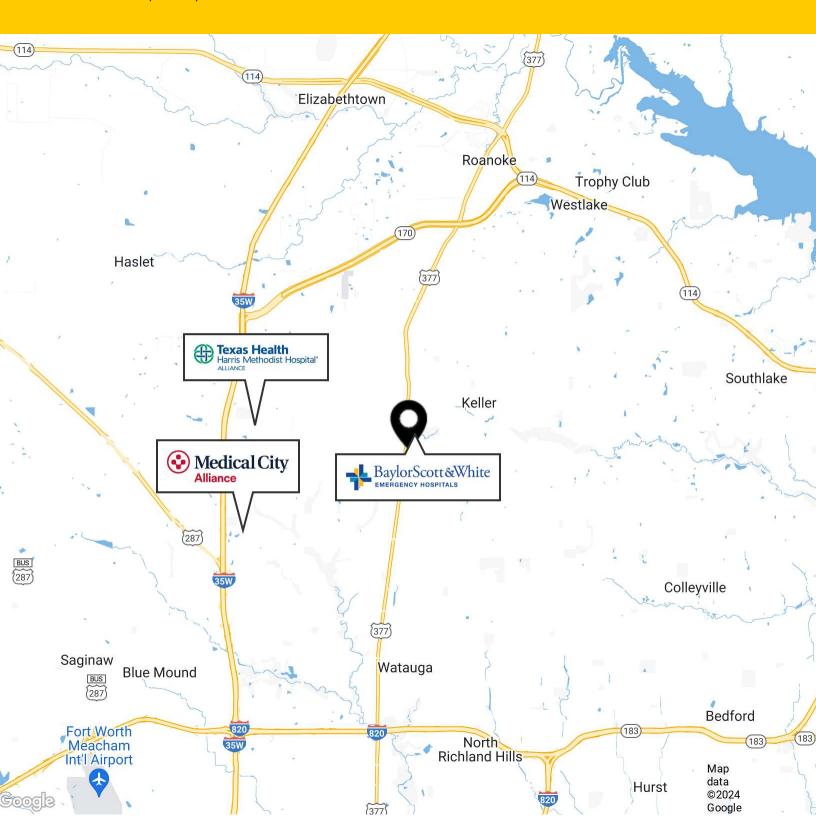

#### **Property Overview**

Keller Medical Plaza is a medical office building with institutional ownership consisting of 39,000 square feet located in the heart of Keller. The building is located on S. Main Street and Big Bear Creeks Rd. (29,235 VPD). The building has multiple 2nd generation medical office suites and ownership is offering generous tenant improvement packages

#### **Property Highlights**

- Superior location off of Highway 377 in the heart of Keller
- 2nd generation medical space with generous tenant improvement allowance
- Signage opportunities with exposure to South Main Street