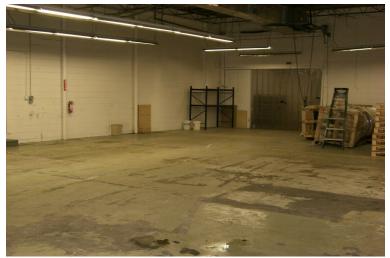

#### OFFERING SUMMARY

| Available SF:   | 20,949± SF              |
|-----------------|-------------------------|
| Warehouse SF:   | 15,294± SF              |
| Office SF:      | 5,655± SF               |
| Zoning:         | IL                      |
| Ceiling Height: | 14'±                    |
|                 |                         |
| Loading:        | One grade-level<br>door |
| Loading:        |                         |
|                 | door<br>800 Amps / 3    |