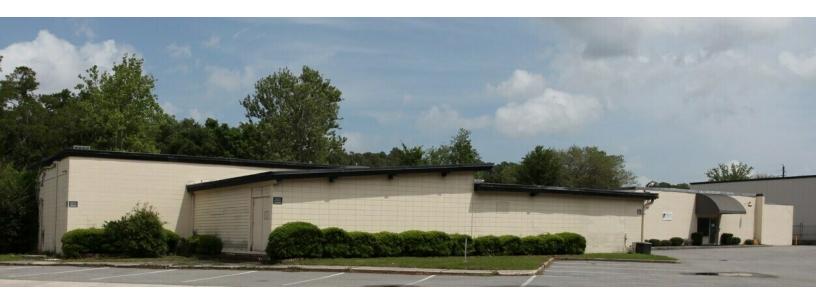

## OFFICE WAREHOUSE SPACE FOR LEASE

## 5299 Saint Augustine Rd Jacksonville, FL 32207

#### OFFERING SUMMARY

| Available SF:   | 20,949± SF              |
|-----------------|-------------------------|
| Warehouse SF:   | 15,294± SF              |
| Office SF:      | 5,655± SF               |
| Zoning:         | IL                      |
| Ceiling Height: | 14'±                    |
|                 |                         |
| Loading:        | One grade-level<br>door |
| Loading:        |                         |
|                 | door<br>800 Amps / 3    |

#### LOCATION OVERVIEW

Situated in the coveted Mandarin submarket of Jacksonville, just off St. Augustine Road, this space boasts exceptional connectivity to Philips Highway and I-95.