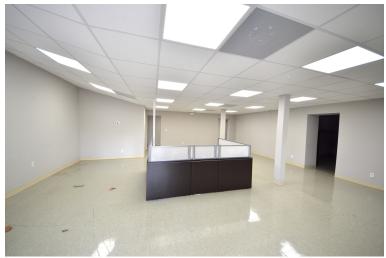

#### OFFERING SUMMARY

| Available SF:   | 20,949± SF              |
|-----------------|-------------------------|
| Warehouse SF:   | 15,294± SF              |
| Office SF:      | 5,655± SF               |
| Zoning:         | IL                      |
| Ceiling Height: | 14'±                    |
|                 |                         |
| Loading:        | One grade-level<br>door |
| Loading:        |                         |
|                 | door<br>800 Amps / 3    |