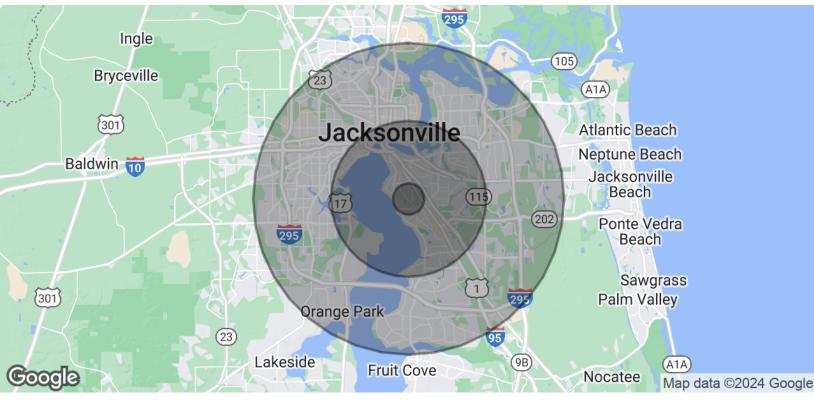

#### LOCATION OVERVIEW

Situated in the coveted Mandarin submarket of Jacksonville, just off St. Augustine Road, this space boasts exceptional connectivity to Philips Highway and I-95.

## 5299 Saint Augustine Rd Jacksonville, FL 32207

| 1 MILE    | 5 MILES                                         | 10 MILES                                                                                           |
|-----------|-------------------------------------------------|----------------------------------------------------------------------------------------------------|
| 6,321     | 155,774                                         | 662,525                                                                                            |
| 42.3      | 38.7                                            | 37.7                                                                                               |
| 39.4      | 37.6                                            | 36.2                                                                                               |
| 45.0      | 40.5                                            | 39.0                                                                                               |
| 1 MILE    | 5 MILES                                         | 10 MILES                                                                                           |
| 3,198     | 76,353                                          | 297,200                                                                                            |
| 2.0       | 2.0                                             | 2.2                                                                                                |
| \$57,896  | \$71,022                                        | \$64,845                                                                                           |
| \$172,550 | \$218,490                                       | \$183,263                                                                                          |
|           | 6,321 42.3 39.4 45.0  1 MILE 3,198 2.0 \$57,896 | 6,321 155,774 42.3 38.7 39.4 37.6 45.0 40.5  1 MILE 5 MILES 3,198 76,353 2.0 2.0 \$57,896 \$71,022 |