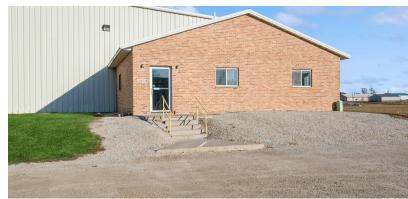

# 1613 W 1st St

Vinton, Iowa 52349

#### **Property Overview**

30,000 SF heated warehouse with two dock doors and one drive in door. Building has a small 864 SF office with restrooms. There is an additional 2.25 acre Lot next to the east of the building available for expansion or outside storage.