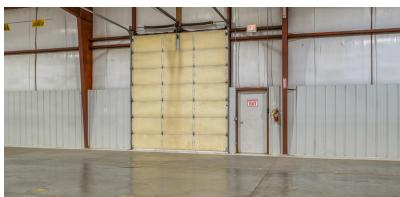

#### **Property Overview**

30,000 SF heated warehouse with two dock doors and one drive in door. Building has a small 864 SF office with restrooms. There is an additional 2.25 acre Lot next to the east of the building available for expansion or outside storage.