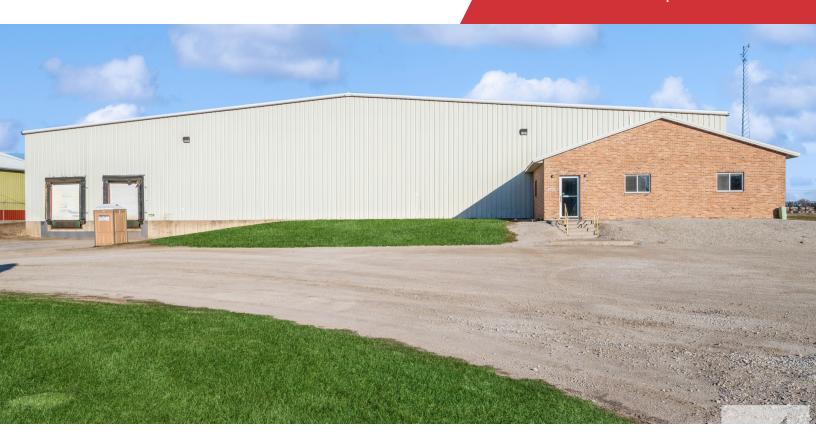

#### **Property Overview**

30,000 SF heated warehouse with two dock doors and one drive in door. Building has a small 864 SF office with restrooms. There is an additional 2.25 acre Lot next to the east of the building available for expansion or outside storage.

#### Offering Summary

| Lease Rate:    | \$5.50 SF/yr (NNN) |
|----------------|--------------------|
| Building Size: | 30,864 SF          |
| Available SF:  | 30,864 SF          |
| Lot Size:      | 98,098 SF          |