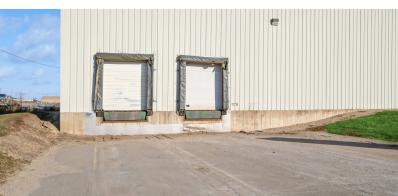

#### **Property Overview**

30,000 SF heated warehouse with two dock doors and one drive in door. Building has a small 864 SF office with restrooms. There is an additional 2.25 acre Lot next to the east of the building available for expansion or outside storage.