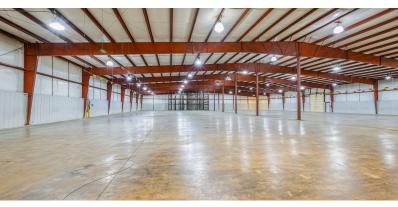

#### **Property Overview**

30,000 SF heated warehouse with two dock doors and one drive in door. Building has a small 864 SF office with restrooms. There is an additional 2.25 acre Lot next to the east of the building available for expansion or outside storage.