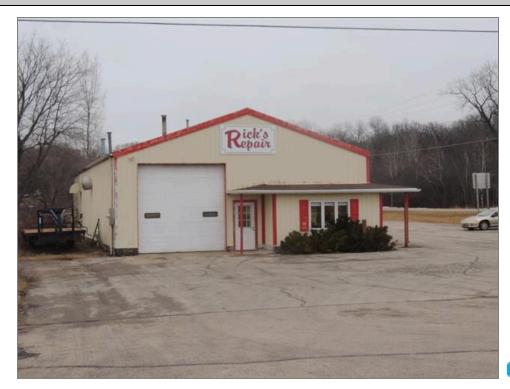

## 8500 S LOOP Road

\$325,000

STORIES 1

Remarks Operating Auto Repair and Service Station. Situated on a 1.7 acres offers room to expand located close to Hwy 45 and Hwy 10 Town of Winchester Winnebago County. Inclusions include some of the Equipment, Furniture and Fixtures. Offers 2 Furnaces 1 is run on Waste Oil, 3 Modine Heaters, 1 Hot Water Heater, 1 (9,000 lb) Auto Lift, 1 Alignment Rack and 1 pit with a Catch Basin.