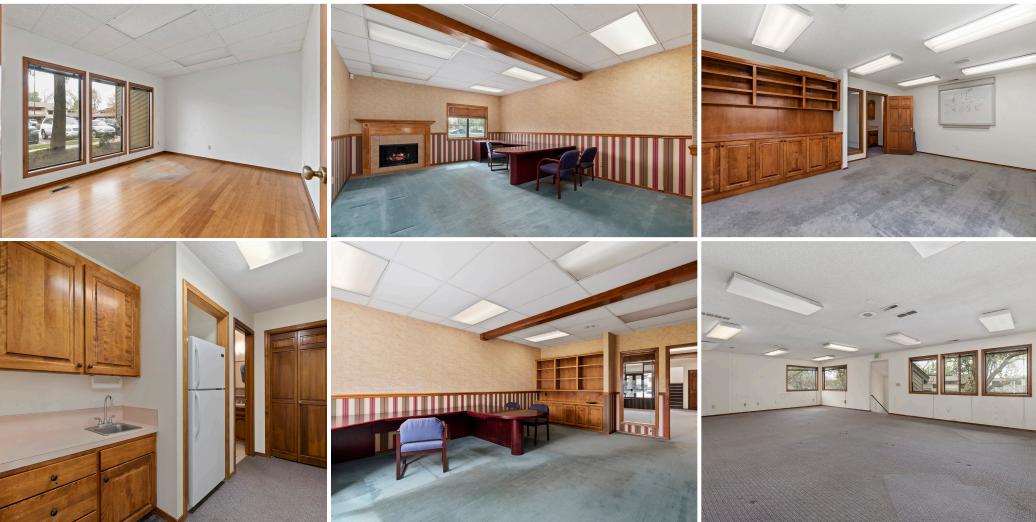

## PROPERTY GALLERY

FOR SALE/LEASE OFFICE CONDO 410 S. Orchard St., Ste. 116, Boise, ID

# LOCATION

410 S. Orchard, Suite 116 is a two-story office condo situated on the Boise Bench. Quick interstate access and a commute under 10 minutes to the Downtown Boise and Boise Airport. The bright, spacious workspace features a professional conference room, and private restrooms. Benefit from the flexibility of having both an open workspace and private offices, complemented by a dedicated printer workspace.