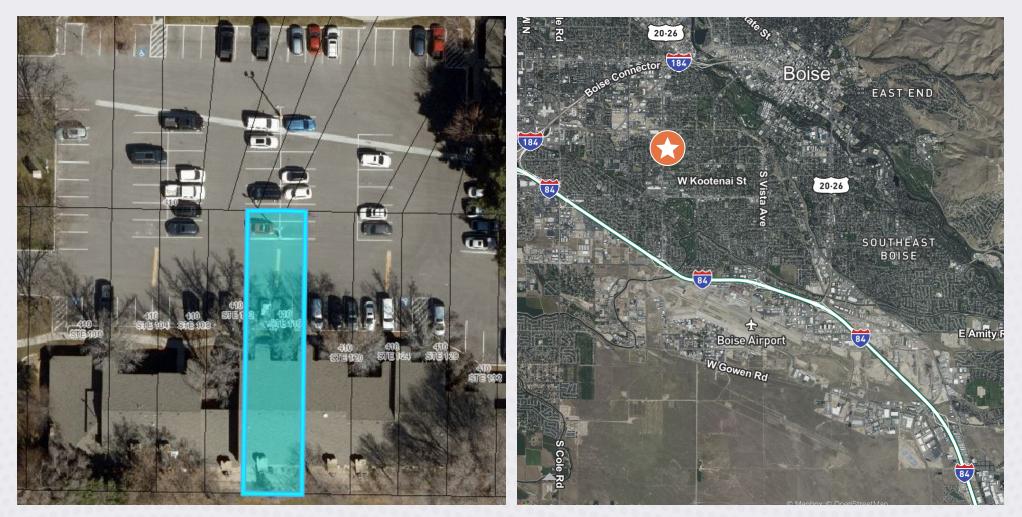

# LOCATION

410 S. Orchard, Suite 116 is a two-story office condo situated on the Boise Bench. Quick interstate access and a commute under 10 minutes to the Downtown Boise and Boise Airport. The bright, spacious workspace features a professional conference room, and private restrooms. Benefit from the flexibility of having both an open workspace and private offices, complemented by a dedicated printer workspace.

### ORCHARD OFFICE PARK 410 S. ORCHARD STREET, SUITE 116, BOISE, ID