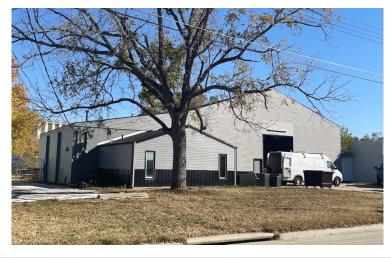

#### PROPERTY DESCRIPTION

Former garage door shop/service unit, west/central Lincoln. Abundant paved outdoor space.

#### **LOCATION DESCRIPTION**

West Lincoln industrial park off South Street with quick access to Hwy 77, next to construction, storage, repair, and maintenance service industries serving eastern and southeast Nebraska and Kansas.

# OFFERING SUMMARY Price: \$760,000 (\$126.67/sf) Size: 6,000 Square Feet Zoning: I-1 Industrial Type: Service--Single Tenant

Built 1977 (added on in 1994), warehouse offers two garage door entrances from both front and north (outdoor storage) side and high ceiling for storage