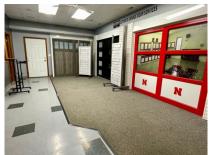

#### **PROPERTY HIGHLIGHTS**

• 4 A/C Offices, reception, showroom • 4400 sf warehouse with 1560 sf office/showroom • 22' ceiling with two 14' door • Radiant heat • 12,000 sf land • 3-phase electric