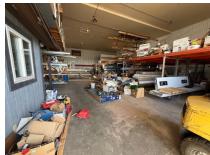

#### **PROPERTY HIGHLIGHTS**

• 4 A/C Offices, reception, showroom • 4400 sf warehouse with 1560 sf office/showroom • 22' ceiling with two 14' door • Radiant heat • 12,000 sf land • 3-phase electric

# OFFERING SUMMARY Price: \$760,000 (\$126.67/sf) Size: 6,000 Square Feet Zoning: I-1 Industrial Type: Service--Single Tenant

Built 1977 (added on in 1994), warehouse offers two garage door entrances from both front and north (outdoor storage) side and high ceiling for storage