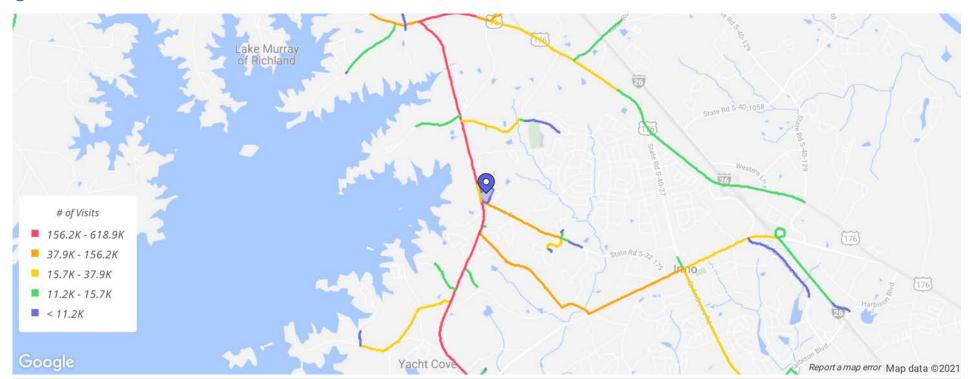

## **Customer Journey: Routes - Prior Location**

Murray Landing / N Lake Dr

From Prior Location | Jan 1, 2020 - Dec 31, 2020 Data provided by Placer Labs Inc. (www.placer.ai)