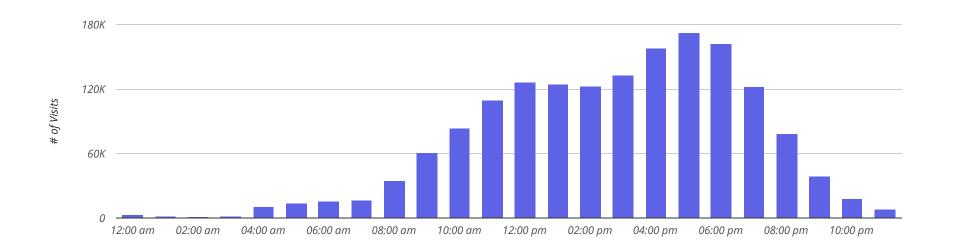

# **Hourly Visits**

Murray Landing / N Lake Dr

Est. # of Visits | Jan 1, 2020 - Dec 31, 2020 Data provided by Placer Labs Inc. (www.placer.ai)