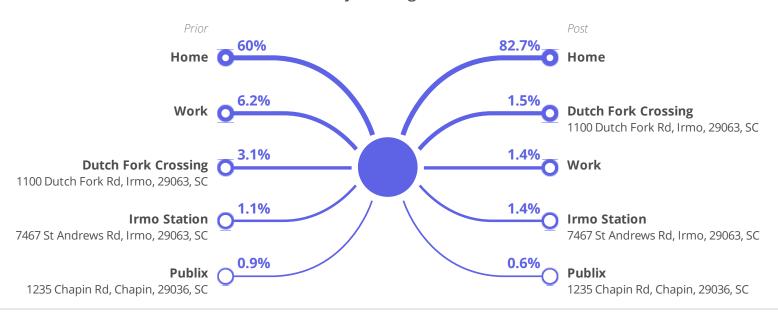

| Metrics                    |                     |                  |                        |              |
|----------------------------|---------------------|------------------|------------------------|--------------|
|                            | Est. # of Customers | Est. # of Visits | Avg. Visits / Customer | Panel Visits |
| Murray Landing / N Lake Dr | 135.9K              | 832.4K           | 6.13                   | 29.6K        |

#### **Trade Area - Home Location**

Murray Landing / N Lake Dr



Unique # of Visits | Showing Home | At least 2 visits | Jan 1, 2020 - Dec 31, 2020 Data provided by Placer Labs Inc. (www.placer.ai)



#### **Customer Journey**

### Murray Landing / N Lake Dr



Jan 1, 2020 - Dec 31, 2020 Data provided by Placer Labs Inc. (www.placer.ai)



## **Customer Journey: Routes - Prior Location**

Murray Landing / N Lake Dr



From Prior Location | Jan 1, 2020 - Dec 31, 2020 Data provided by Placer Labs Inc. (www.placer.ai)



# **Hourly Visits**

Murray Landing / N Lake Dr



Est. # of Visits | Jan 1, 2020 - Dec 31, 2020 Data provided by Placer Labs Inc. (www.placer.ai)