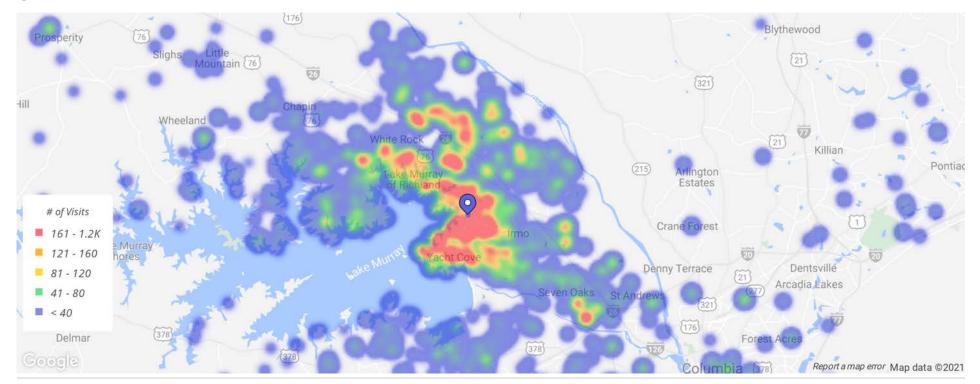

#### **Trade Area - Home Location**

Murray Landing / N Lake Dr

Unique # of Visits | Showing Home | At least 2 visits | Jan 1, 2020 - Dec 31, 2020 Data provided by Placer Labs Inc. (www.placer.ai)