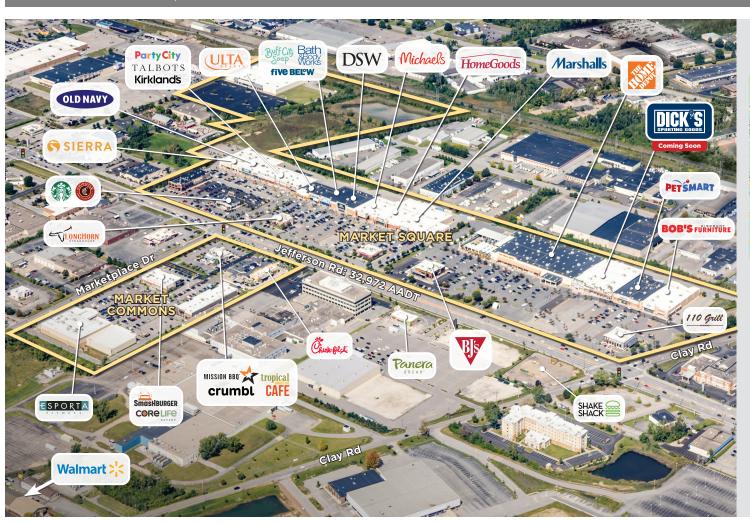

## MARKET SQUARE AND MARKET COMMONS

HENRIETTA:: NEW YORK

500,000 SQUARE FEET

620 - 740 Jefferson Road Henrietta, NY 14623 **BENDERSON**DEVELOPMENT

benderson.com

## **ABOUT THE CENTER**

- Totaling over 500,000 square feet, Market Square and Market Commons collectively form one of the largest retail hubs in the trade area
- The properties span nearly ½-mile along Jefferson Road and are home to a unique mix of shops and eateries, including leading national brands like Marshalls, Old Navy, Ulta Beauty, The Home Depot, Starbucks and Chick-fil-A
- Located just off Interstate 390, the properties are easily accessible and well positioned to serve the 176,000 customers within a five-mile radius