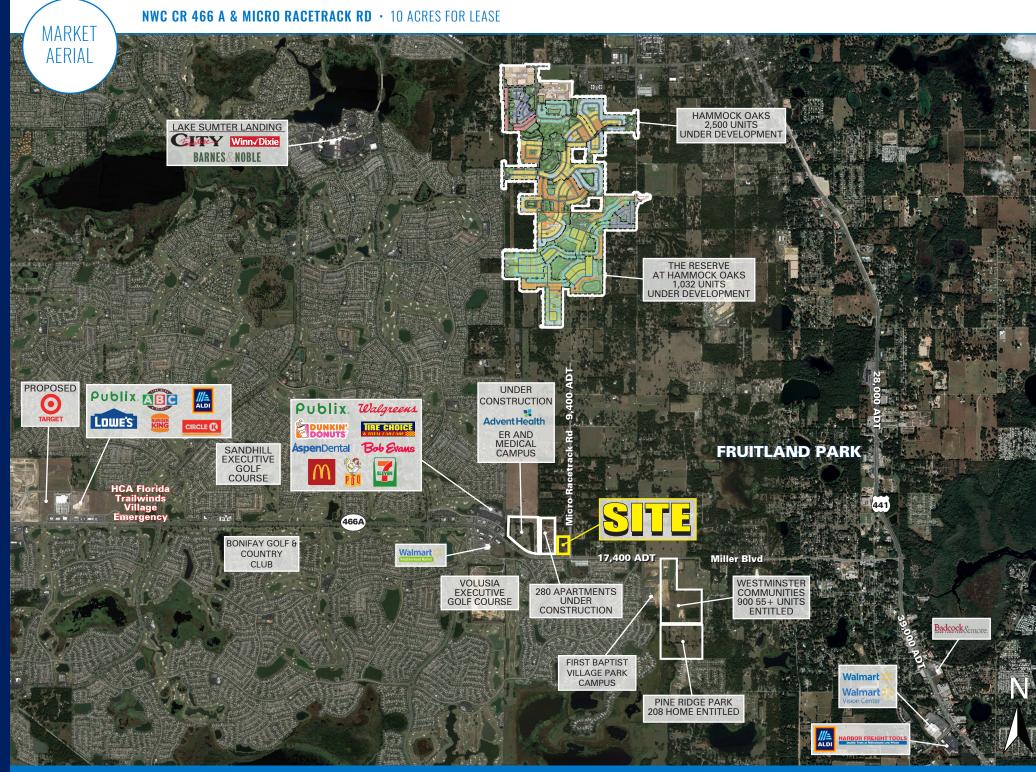

# NWC CR 466 A & MICRO RACETRACK RD

10 ACRES FOR LEASE

### **PROPERTY HIGHLIGHTS**

- Proposed Retail Development
- 10 Acres at lighted intersection of 466A & Micro Ractrack Rd
- Anchor and outparcel opportunities available
- Signalized access on 466A/Miller Blvd (17,400 ADT)
- Well positioned to capture explosive growth of The Villages & Fruitland Park
- Direct connectivity to Hammock Oaks residential development (2,500 Homes)