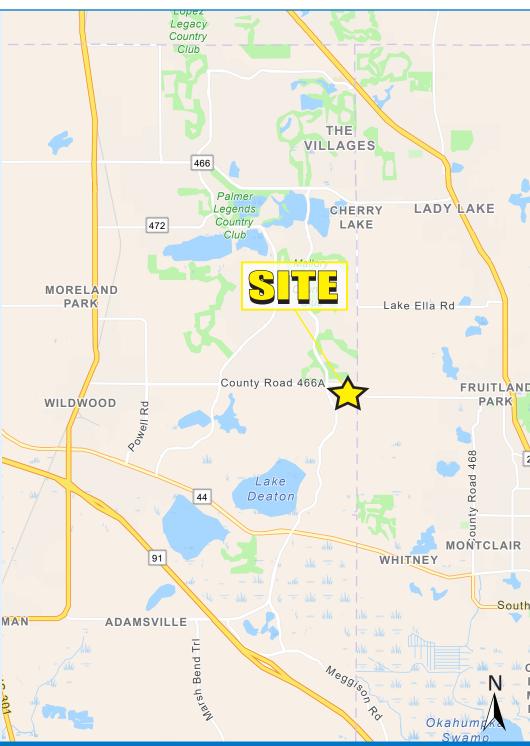

*PROPERTY HIGHLIGHTS**

- Proposed Retail Development
- 10 Acres at lighted intersection of 466A & Micro Ractrack Rd
- Anchor and outparcel opportunities available
- Signalized access on 466A/Miller Blvd (17,400 ADT)
- Well positioned to capture explosive growth of The Villages & Fruitland Park
- Direct connectivity to Hammock Oaks residential development (2,500 Homes)

| DEMOGRAPHICS |                    | 1 MILE   | 3 MILE   | 5 MILE   |
|--------------|--------------------|----------|----------|----------|
| (n)          | POPULATION         | 4,825    | 41,440   | 104,968  |
| ©≡<br>©≡     | DAYTIME POPULATION | 1,387    | 5,642    | 24,580   |
|              | MEDIAN HH INCOME   | \$84,212 | \$75,759 | \$64,128 |
| <b>//</b>    | POPULATION GROWTH  | -0.28%   | 0.37%    | 2.94%    |







FRUITLAND PARK, FL

## NWC CR 466 A & MICRO RACETRACK RD

10 AGRES FOR LEASE

#### **GREG GODINO**

561.424.3013 GGODINO@ATLANTICRETAIL.COM

#### MATT LYNCH

561.424.3019 MLYNCH@ATLANTICRETAIL.COM



ALBANY
ATLANTA
BOSTON
CHARLOTTE
LOS ANGELES
NEW YORK CITY
ORLANDO
PITTSBURGH
WEST PALM BEACH
HOLTEC BUILDING

HOLTEC BUILDING 1001 N US HWY ONE, SUITE 600 JUPITER, FL 33477 561.427.6699

#### WWW.ATLANTICRETAIL.COM

in LINKEDIN.COM/COMPANY/ATLANTIC-RETAIL-PROPERTIES

INSTAGRAM.COM/ATLANTIC\_RETAIL/

REALTY CES