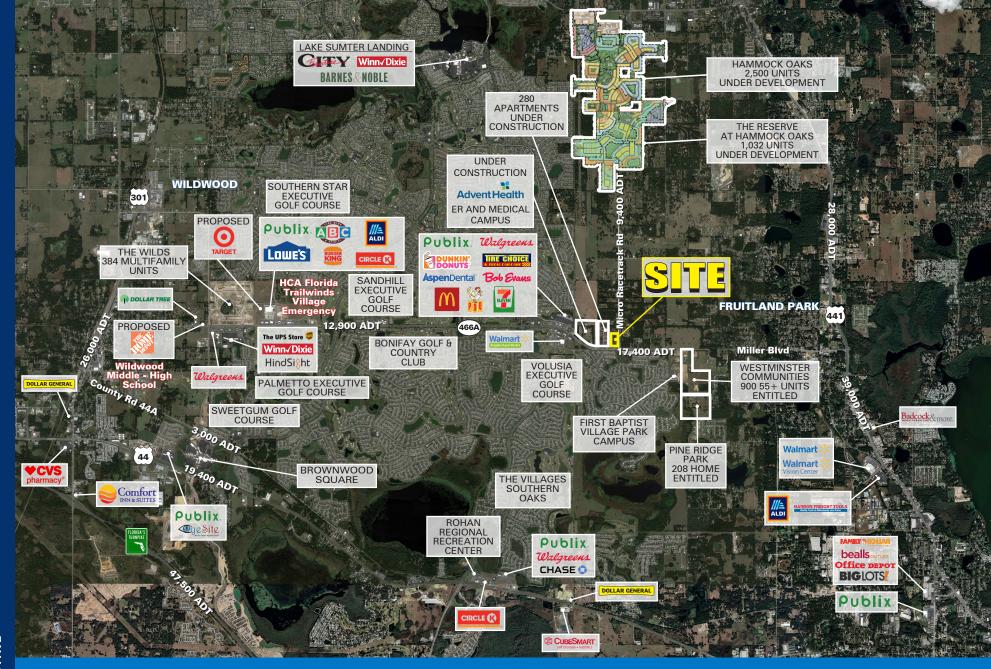

# NWC CR 466 A & MICRO RACETRACK RD

10 ACRES FOR LEASE

### **PROPERTY HIGHLIGHTS**

- Proposed Retail Development
- 10 Acres at lighted intersection of 466A & Micro Ractrack Rd
- Anchor and outparcel opportunities available
- Signalized access on 466A/Miller Blvd (17,400 ADT)
- Well positioned to capture explosive growth of The Villages & Fruitland Park
- Direct connectivity to Hammock Oaks residential development (2,500 Homes)