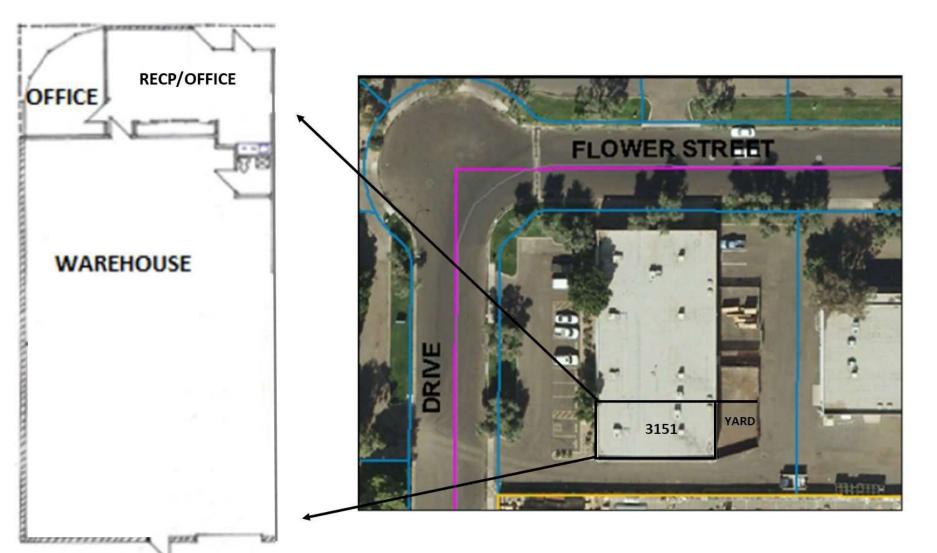

## FLOOR PLAN | SITE PLAN (NOT TO SCALE)

**ROD CROTTY** 

Associate Broker | 602.386.1225 (D) rcrotty@cutlercommercial.com CUTLER COMMERCIAL 2150 East Highland Avenue, Suite 207, Phoenix, AZ 85016 602.955.3500 | cutlercommercial.com

#### **OFFERING SUMMARY**

| Available SF: | ±3,080 SF                                                                                                      |
|---------------|----------------------------------------------------------------------------------------------------------------|
| Suite 3151:   | - Reception, One (1) Office, Restroom<br>- Evap Warehouse<br>- One (1) Grade Level Door<br>- Small Fenced Yard |