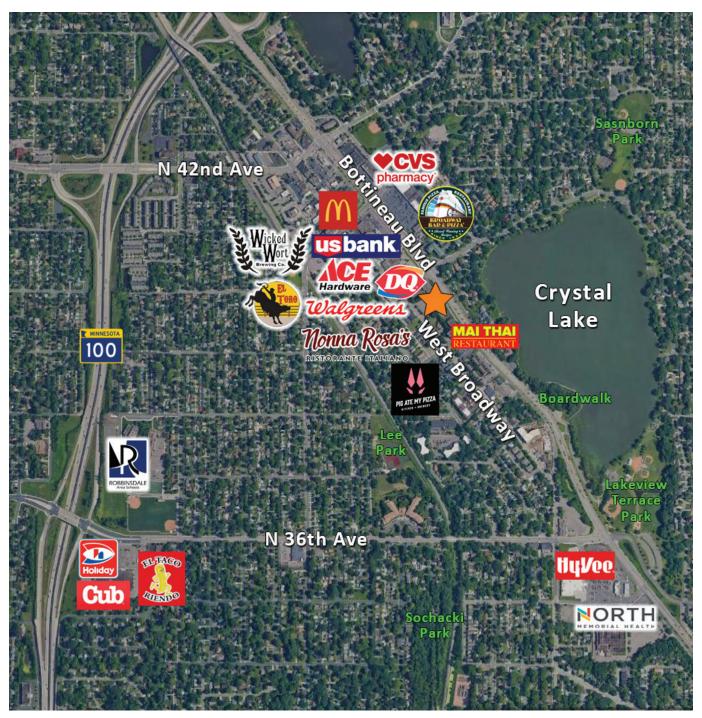

### **RETAIL MAP**

#### **FEATURES**

- Land is currently zoned R-B, Residential-Business
- Seller will keep the church building and parking and can be flexible with how they divide the site
- Currently tax exempt
- Near future to be determined light rail stop
- Near other recent housing developments
- Area shopping includes Hy-Vee, Cub Foods, Walgreens and CVS Pharmacy
- Nearby dining includes Wicked Wort Brewery, Nonna Rosa's Ristorante Italiano, Broadway Pizza, and several quick service restaurants
- Easy access to Minneapolis, Botteneau Blvd., the western suburbs and Hwy 100