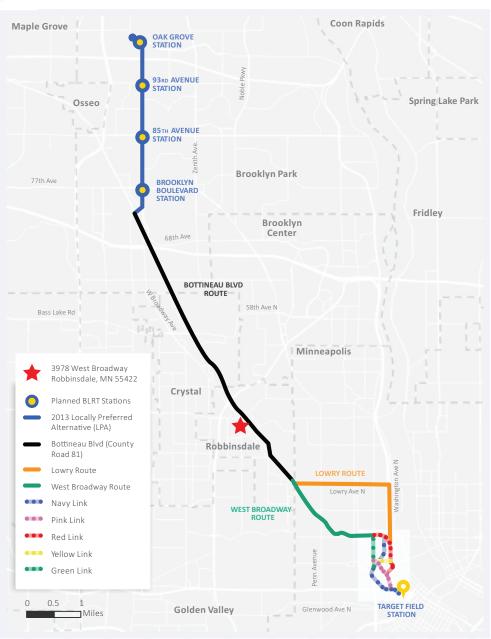

#### **CITY OF ROBBINSDALE**

3978 West Broadway, Robbinsdale, MN 55422

The METRO Blue Line Extension Light Rail Transit project will extend the existing Blue Line from Target Field Station northwest to Brooklyn Park and connect communities along the way. For more information, visit <a href="https://www.publiccoordinate.com/#/projects/BLRT/map">https://www.publiccoordinate.com/#/projects/BLRT/map</a>