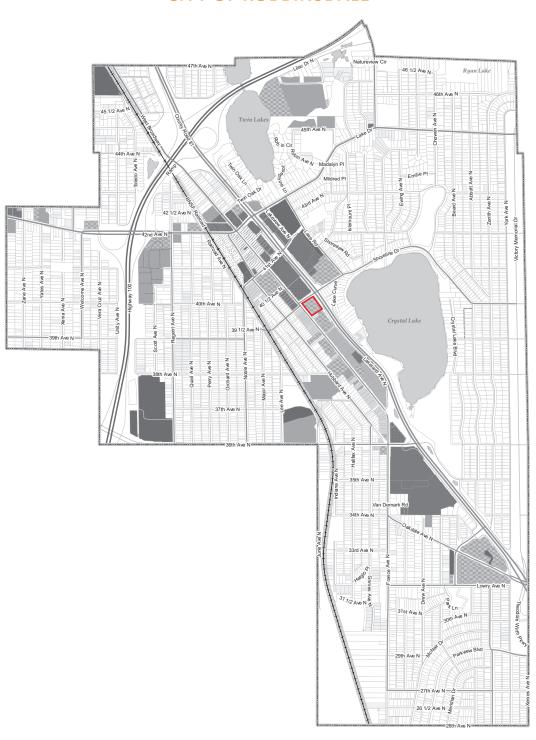

#### **CITY OF ROBBINSDALE**

3978 West Broadway, Robbinsdale, MN 55422

The METRO Blue Line Extension Light Rail Transit project will extend the existing Blue Line from Target Field Station northwest to Brooklyn Park and connect communities along the way. For more information, visit <a href="https://www.publiccoordinate.com/#/projects/BLRT/map">https://www.publiccoordinate.com/#/projects/BLRT/map</a>