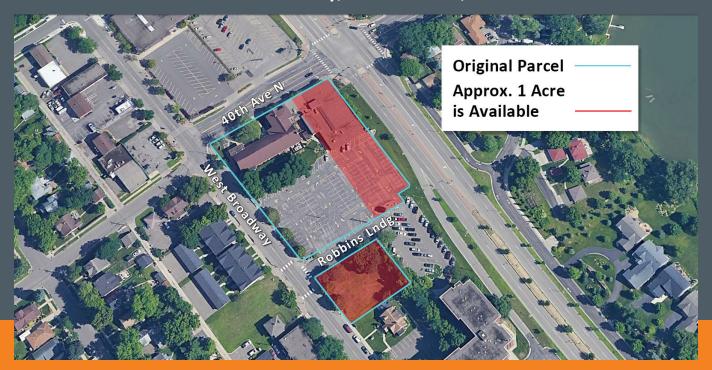

### 1 ACRE FOR FUTURE DEVELOPMENT

#### **DESCRIPTION**

Elim Lutheran Church in Robbinsdale, Minnesota, is looking to sell 1 acre of their parking lot for future development.

#### **FEATURES**

- Land is currently zoned R-B, Residential-Business
- Seller will keep the church building and parking and can be flexible with how they divide the site
- Currently tax exempt
- Near future to be determined light rail stop
- Near other recent housing developments
- Area shopping includes Hy-Vee, Cub Foods, Walgreens and CVS Pharmacy
- Nearby dining includes Wicked Wort Brewery, Nonna Rosa's Ristorante Italiano, Broadway Pizza, and several quick service restaurants
- Easy access to Minneapolis, Botteneau Blvd., the western suburbs and Hwy 100