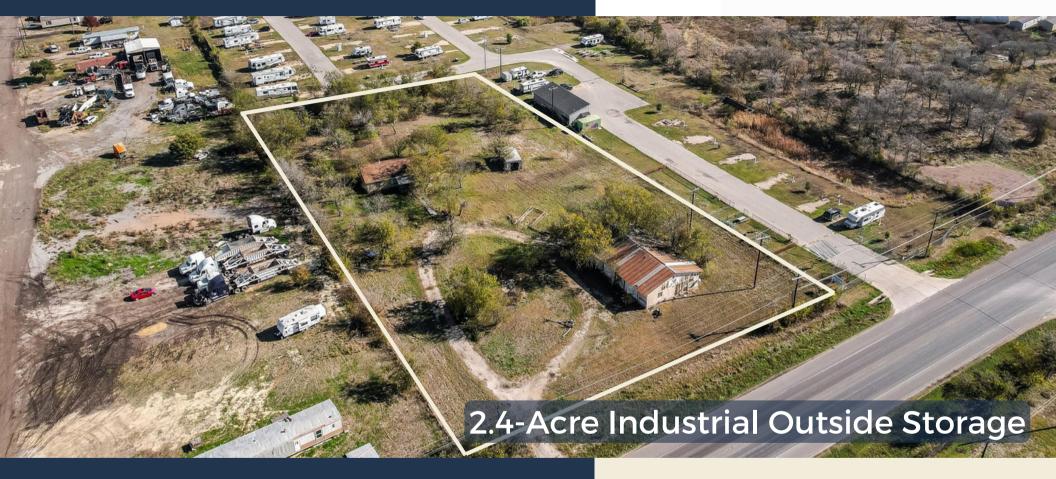

#### **ABOUT THE PROPERTY:**

2764 FM812 is a 2.4-acre Industrial Outside Storage project situated in the Bastrop County submarket. This prime location offers easy access to Hwy 21, 71, 183, the 130 toll, and the 45 toll, boasting excellent visibility from FM 812 and proximity to Circuit of the Americas and Austin-Bergstrom International Airport. It serves as an ideal hub for logistics, construction, landscaping, or equipment rental businesses.

#### **FEATURES:**

- 2.4-acre commercial land parcel
- Enhancements to be made upon lease agreement
- Conveniently located near the tolls 180 and 45, Hwy
   71, Hwy 183, Hwy 21, Austin International Airport,
   and the Circuit of the Americas
- Seller financing options are available