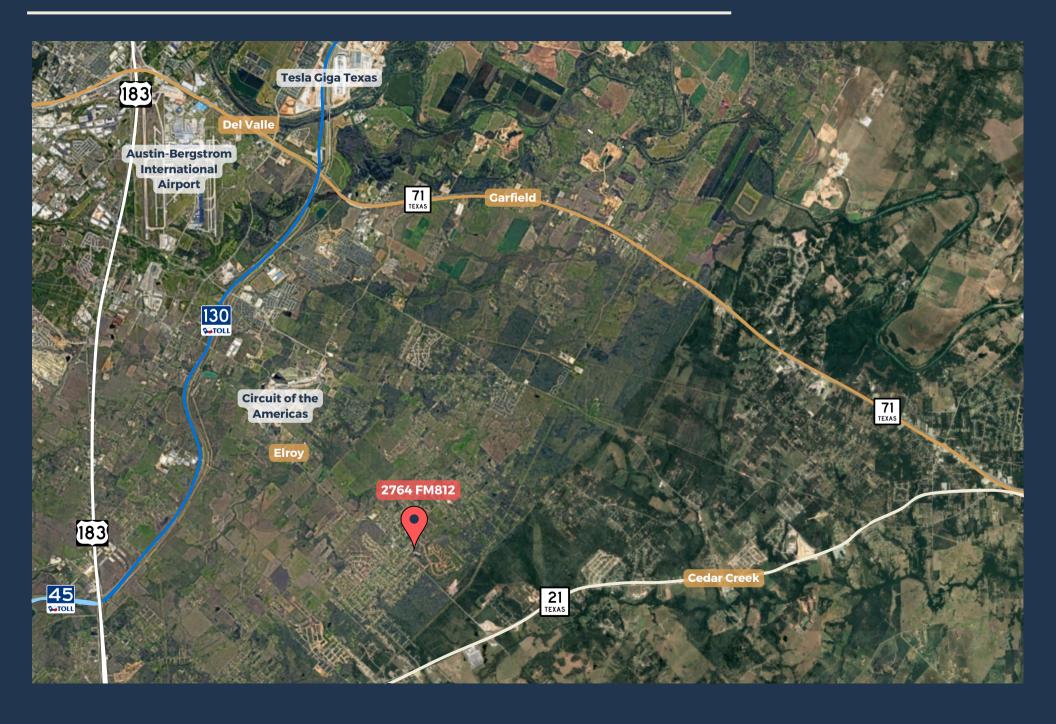

#### **ABOUT THE PROPERTY:**

2764 FM812 is a 2.4-acre Industrial Outside Storage project situated in the Bastrop County submarket. This prime location offers easy access to Hwy 21, 71, 183, the 130 toll, and the 45 toll, boasting excellent visibility from FM 812 and proximity to Circuit of the Americas and Austin-Bergstrom International Airport. It serves as an ideal hub for logistics, construction, landscaping, or equipment rental businesses.

#### **FEATURES:**

- 2.4-acre commercial land parcel
- Enhancements to be made upon lease agreement
- Conveniently located near the tolls 180 and 45, Hwy
   71, Hwy 183, Hwy 21, Austin International Airport,
   and the Circuit of the Americas
- Seller financing options are available

# AREA DETAILS & OVERVIEW