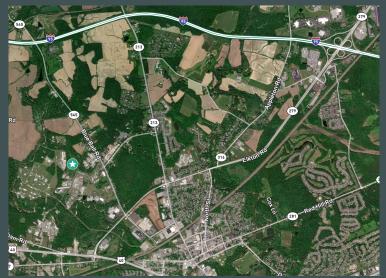

# Location

# Centrally located between Baltimore and Wilmington

The Blue Ball Road site is located roughly equidistant between Baltimore and Wilmington via I-95. Quick access to North/South I-95 and Route 40 (Pulaski Hwy) via rt 279.