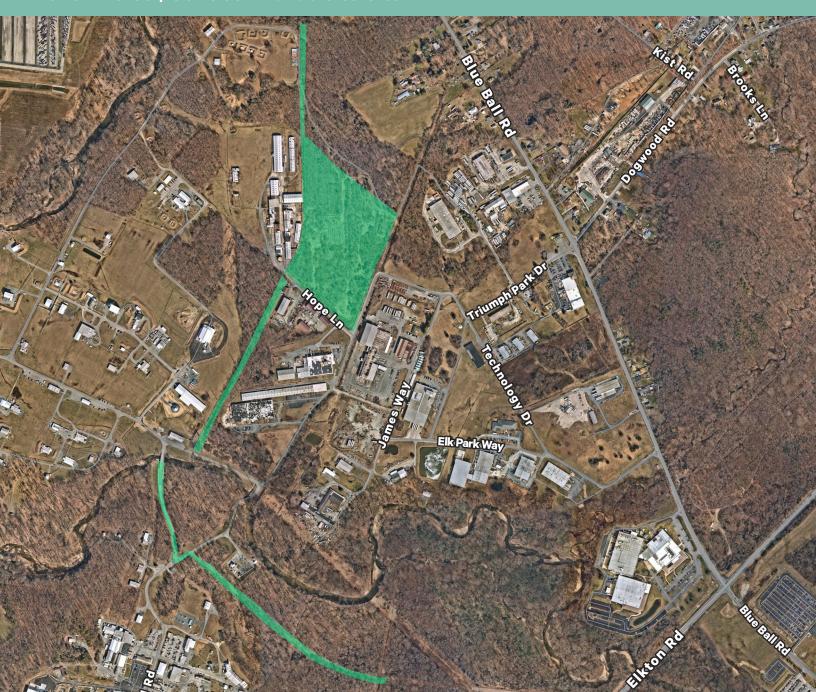

# Triumph Industrial Park

**Industrial Development Opportunity** 

Blue Ball Road Elkton, MD 21921 www.cbre.com/baltimore

±31.57 Acres | Utilities Available to Site

54' x 50'

±31.57

Total Acreage

 $\sqrt{-2}$ 

# Centrally located between Baltimore and Wilmington

The Blue Ball Road site is located roughly equidistant between Baltimore and Wilmington via I-95. Quick access to North/South I-95 and Route 40 (Pulaski Hwy) via rt 279.