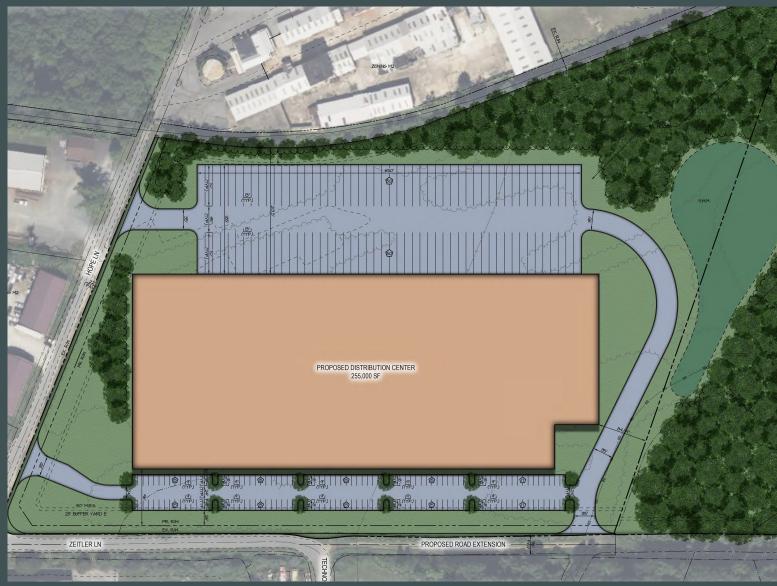

# Triumph Industrial Park

**Industrial Development Opportunity** 

Blue Ball Road Elkton, MD 21921 www.cbre.com/baltimore

±31.57 Acres | Utilities Available to Site

54' x 50'

±31.57

Total Acreage

 $\sqrt{-2}$ 