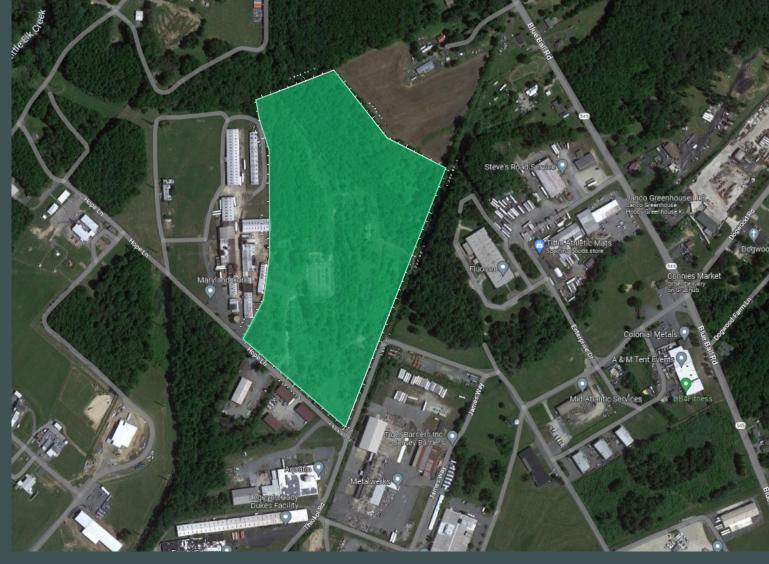

# Triumph Industrial Park

**Industrial Development Opportunity** 

Blue Ball Road Elkton, MD 21921 www.cbre.com/baltimore

±31.57 Acres | Utilities Available to Site

54' x 50'

±31.57

Total Acreage

 $\sqrt{-2}$ 

# Centrally located between Baltimore and Wilmington

The Blue Ball Road site is located roughly equidistant between Baltimore and Wilmington via I-95. Quick access to North/South I-95 and Route 40 (Pulaski Hwy) via rt 279.