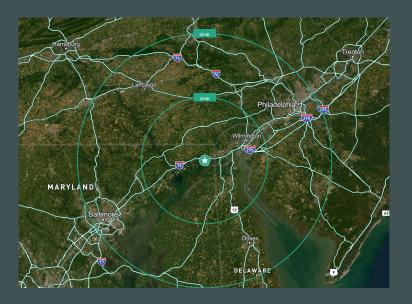

# Centrally located between Baltimore and Wilmington

The Blue Ball Road site is located roughly equidistant between Baltimore and Wilmington via I-95. Quick access to North/South I-95 and Route 40 (Pulaski Hwy) via rt 279.

## **Drive Times / Distances**

| Wilmington:   | 25 min, 21 miles       |
|---------------|------------------------|
| Baltimore:    | 55 min, 60 miles       |
| Philadelphia: | 1 hr, 52 miles         |
| BWI:          | 1 hr 10 min, 65 miles  |
| D.C.:         | 2 hr, 100 miles        |
| NYC:          | 2 hr 30 min, 140 miles |