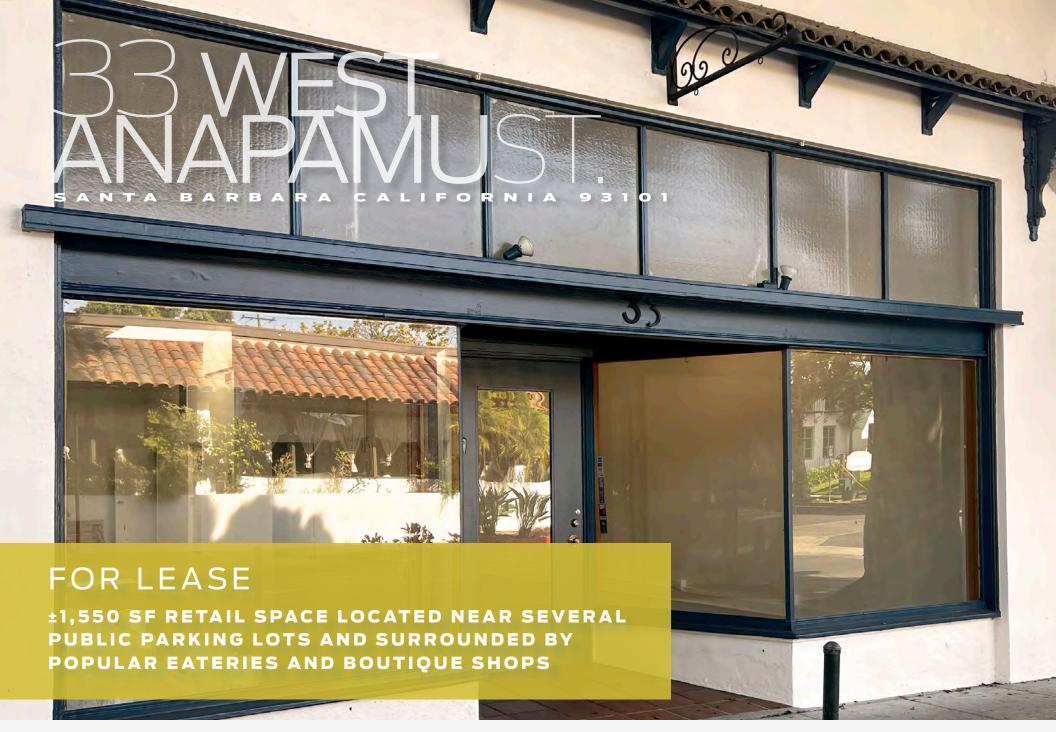

## 33 WANAPAMUST SANTA BARBARA CALIFORNIA 93101

#### FOR LEASE

±1,550 SF Retail space located near the heart of Santa Barbara's Theatre District

MICHAEL CHUNG 805.869.2809

mchung@radiusgroup.com