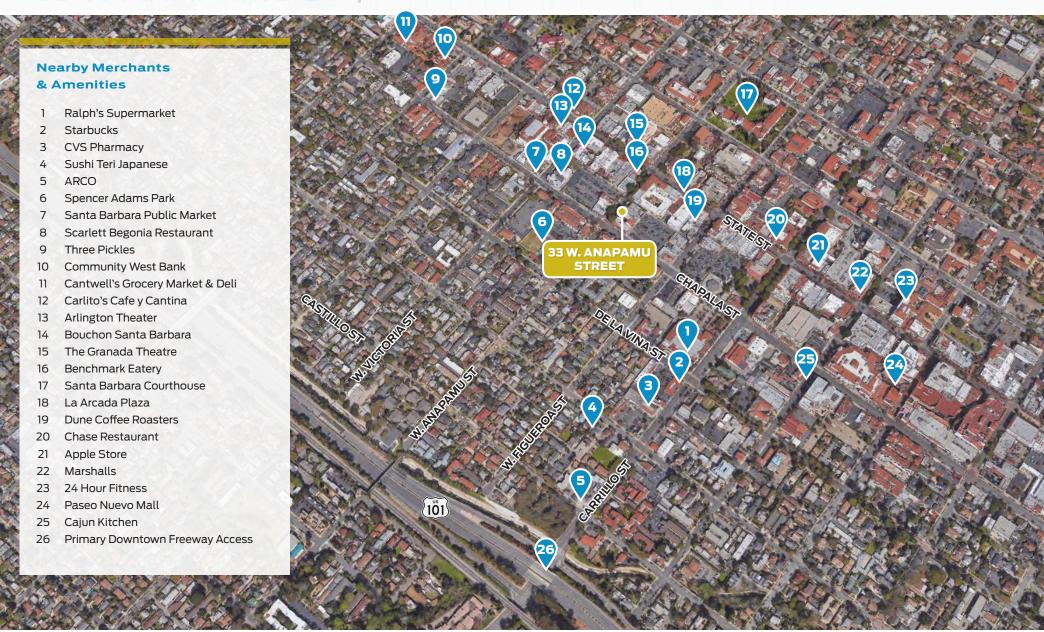

MICHAEL CHUNG 805.869.2809 mchung@radiusgroup.com

CALIC 02156327

±1,550 SF Retail space located near the heart of Santa Barbara's Theatre District

#### FOR LEASE

±1,550 SF Retail space located near the heart of Santa Barbara's Theatre District

MICHAEL CHUNG 805.869.2809 mchung@radiusgroup.com

CALIC 02156327

#### FOR LEASE

±1,550 SF Retail space located near the heart of Santa Barbara's Theatre District

MICHAEL CHUNG 805.869.2809

mchung@radiusgroup.com