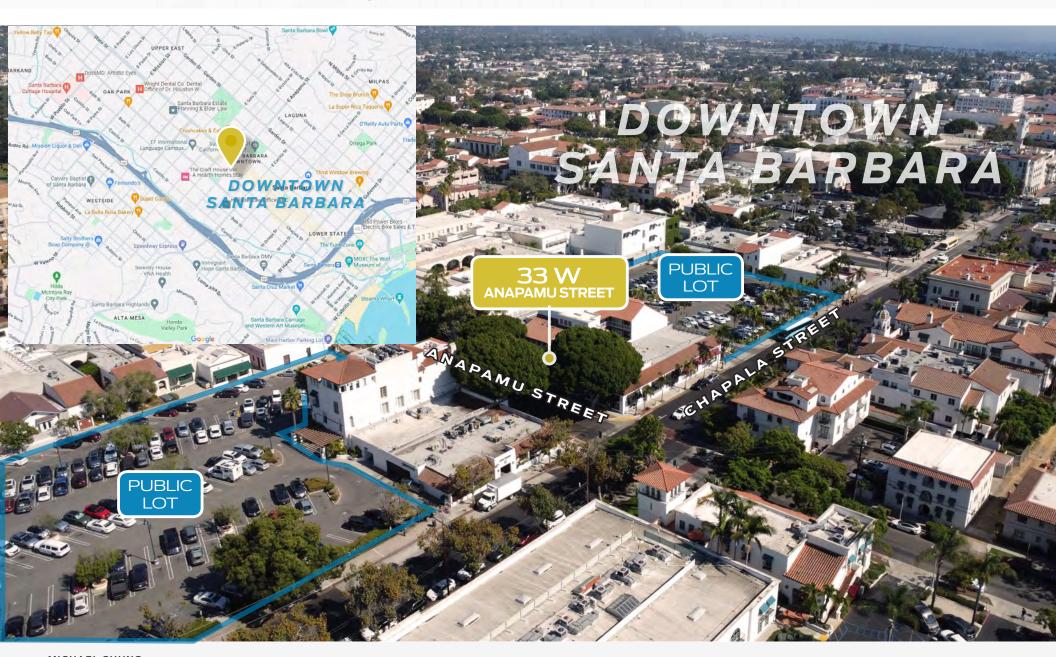

MICHAEL CHUNG 805.869.2809 mchung@radiusgroup.com

CALIC 02156327

±1,550 SF Retail space located near the heart of Santa Barbara's Theatre District

#### FOR LEASE

±1,550 SF Retail space located near the heart of Santa Barbara's Theatre District

MICHAEL CHUNG 805.869.2809 mchung@radiusgroup.com

CALIC 02156327

#### FOR LEASE

±1,550 SF Retail space located near the heart of Santa Barbara's Theatre District

MICHAEL CHUNG 805.869.2809

mchung@radiusgroup.com