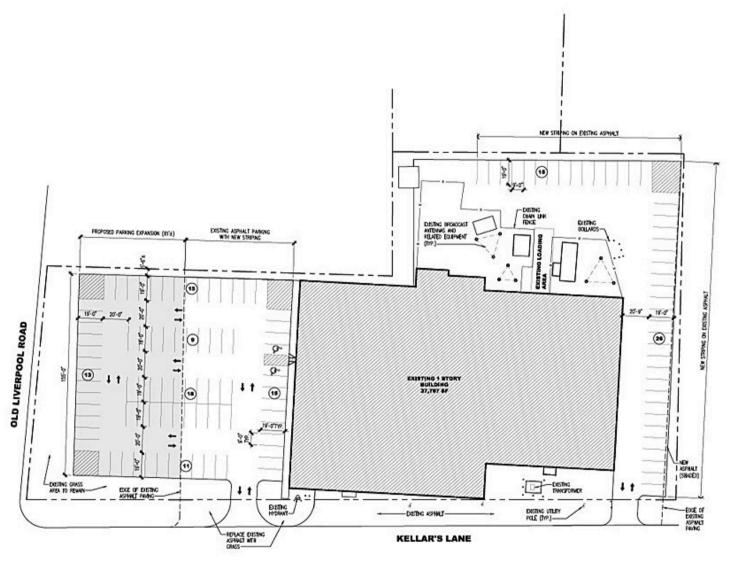

## PARKING PLAN SCHEME

### **PROPERTY FEATURES**

**Property Type:** Flex

Year Built: 1960, Renovated 2021

**Building SF:** 37,711 SF

Site Size: 2.46 Acres

Floors: 1

Clear Height: 13'6"

Parking: Ability to expand the parking lot

up to 121 cars

Exterior Docks: 2 Overhead Doors, 10'W x 12'H

Power: Three-phase, 1600 Amp

**Traffic Count:** 15,723 AADT