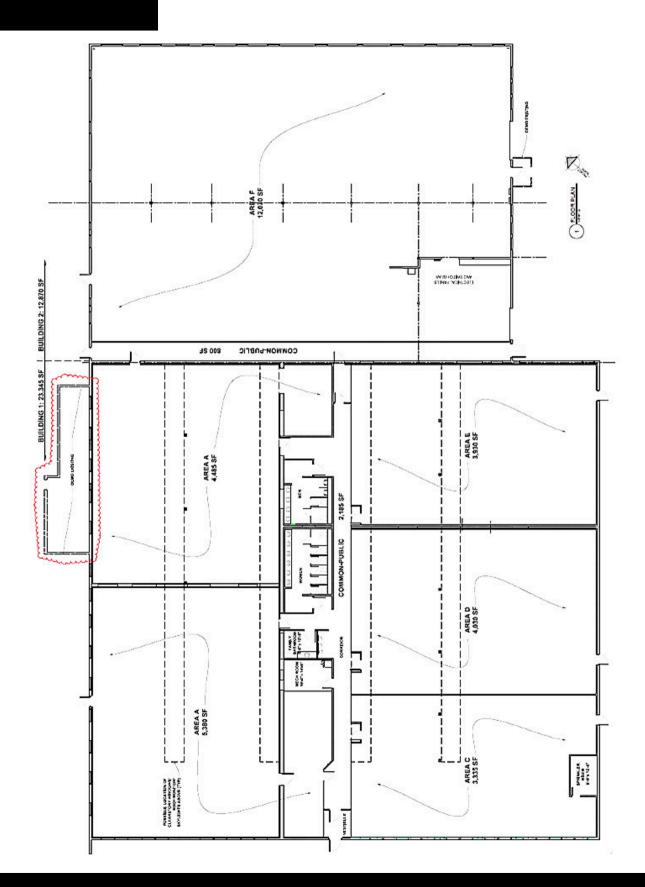

### **FOR LEASE - FLEX BUILDING**

506 Old Liverpool Road, Liverpool, NY 13088



37,711 SF | 2.46 ACRES | 121 PARKING SPACES | 2 OVERHEAD DOORS | 3-PHASE 1600 AMP

## BELLCORNERSTONE Commercial Real Estate

#### **FOR MORE INFORMATION:**

Mark Bethmann
BellCornerstone
315.579.0045
mbethmann@bellcornerstone.com

Dan Lynch BellCornerstone 315.498.1600

dlynch@bellcornerstone.com





### **FLOORPLAN**



## PARKING PLAN SCHEME













### **PROPERTY FEATURES**

**Property Type:** Flex

Year Built: 1960, Renovated 2021

**Building SF:** 37,711 SF

Site Size: 2.46 Acres

Floors: 1

Clear Height: 13'6"

Parking: Ability to expand the parking lot

up to 121 cars

Exterior Docks: 2 Overhead Doors, 10'W x 12'H

Power: Three-phase, 1600 Amp

**Traffic Count:** 15,723 AADT



# BELLCORNERSTONE Commercial Real Estate

### **FOR MORE INFORMATION:**

Mark Bethmann
BellCornerstone
315.579.0045
mbethmann@bellcornerstone.com

Dan Lynch
BellCornerstone
315.498.1600
dlynch@bellcornerstone.com

DISCLAIMER: The information contained in this flyer has been prepared to provide summary information and to establish a preliminary level of interest in the subject property. The information contained herein