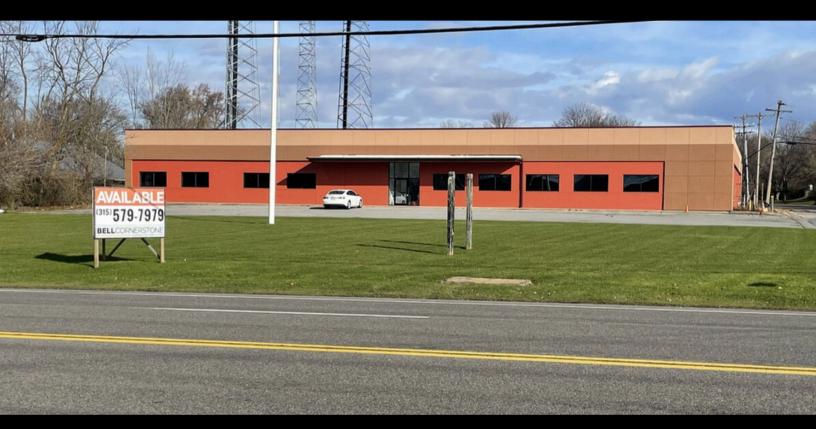

### **FOR LEASE - FLEX BUILDING**

506 Old Liverpool Road, Liverpool, NY 13088

37,711 SF | 2.46 ACRES | 121 PARKING SPACES | 2 OVERHEAD DOORS | 3-PHASE 1600 AMP

### **PROPERTY FEATURES**

**Property Type:** Flex

Year Built: 1960, Renovated 2021

**Building SF:** 37,711 SF

Site Size: 2.46 Acres

Floors: 1

Clear Height: 13'6"

Parking: Ability to expand the parking lot

up to 121 cars

Exterior Docks: 2 Overhead Doors, 10'W x 12'H

Power: Three-phase, 1600 Amp

**Traffic Count:** 15,723 AADT