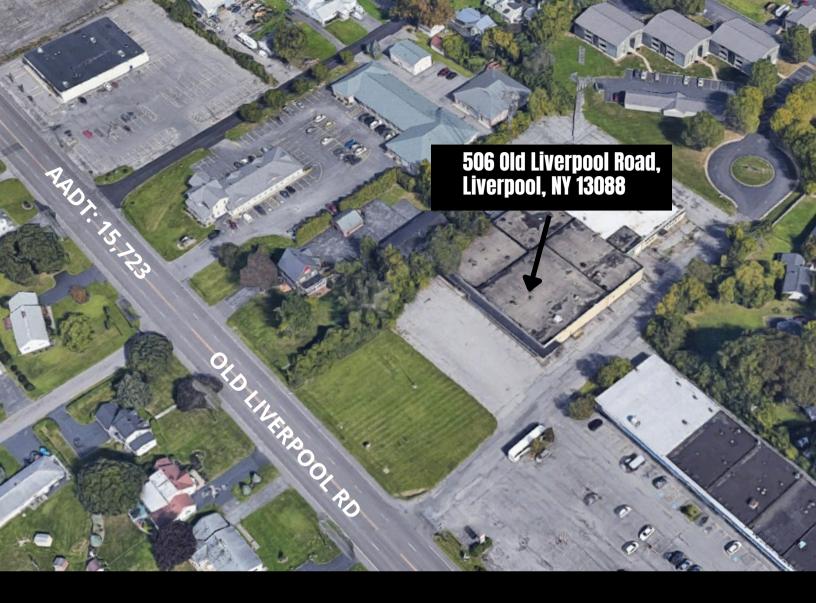

### **FOR LEASE - FLEX BUILDING**

506 Old Liverpool Road, Liverpool, NY 13088

37,711 SF | 2.46 ACRES | 121 PARKING SPACES | 2 OVERHEAD DOORS | 3-PHASE 1600 AMP

up to 121 cars

Exterior Docks: 2 Overhead Doors, 10'W x 12'H

Power: Three-phase, 1600 Amp

**Traffic Count:** 15,723 AADT