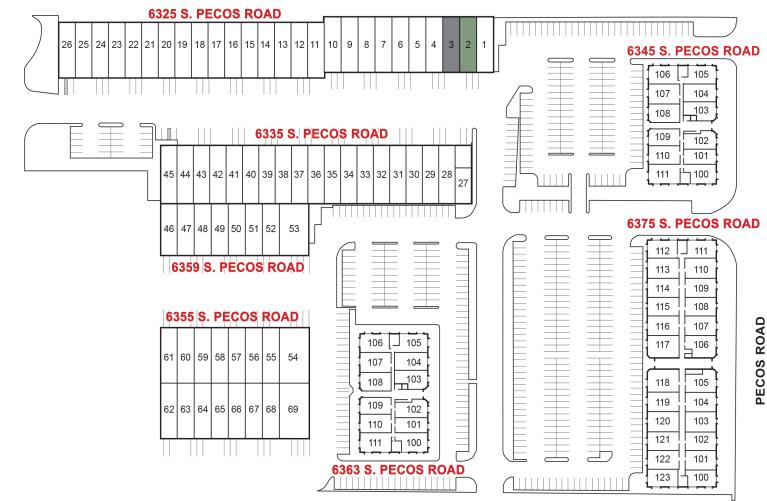

#### **AVAILABILITY**

| BUILDING / SUITE             | TOTAL SF | OFFICE<br>SF | WAREHOUSE<br>SF | LEASE RATE<br>/SF/M | CAM<br>/SF/M | TOTAL COST<br>PER MONTH | DATE AVAILABLE |
|------------------------------|----------|--------------|-----------------|---------------------|--------------|-------------------------|----------------|
| 6325 S. Pecos Road, Suite 2* | 2,000    | 198          | 1,802           | \$1.30              | \$0.26       | \$3,120                 | Early 2025     |
| 6325 S. Pecos Road, Suite 3* | 2,000    | 198          | 1,802           | \$1.35              | \$0.26       | \$3,220                 | Early 2025     |

#### 6325 S. PECOS ROAD, SUITE 2 ±2,000 SF Office Space Available: **Early 2025** Office SF: ±198 Warehouse SF: ±1,802 **Loading Doors:** 1 (12'x14') Clear Height: 20'-23' Lease Rate: \$1.30 PSF/M Cam Rate: \$0.26 PSF/M Total Monthly: \$3.120 Power: 120/208 Volt; 3 Phase; 100 Amps

### 6325 S. PECOS ROAD, SUITE 3

**Total Square Feet** ±2.000 SF

Available: Early 2025 Office SF: ±198 Warehouse SF: ±1,802 Loading Doors: 1 (12'x14') Clear Height: 20'-23' Lease Rate: \$1.35 PSF/M Cam Rate: \$0.26 PSF/M Total Monthly: \$3.220