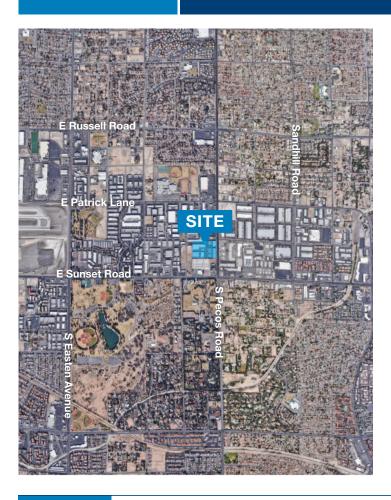

#### **PROPERTY HIGHLIGHTS**

Sunset Airport Center is a 272,827 SF mixed use office and industrial complex. The project offers office/warehouse from 1,600 SF to 15,200 SF. Situated on the NW corner of South Pecos Road and East Sunset Road, Sunset Airport Center offers excellent access to Harry Reid International Airport (LAS), the Las Vegas Strip, US-95, I-15 & I-215 freeways.