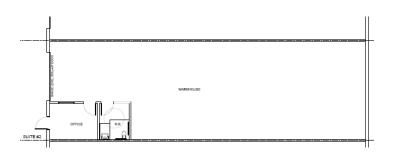

#### 6325 S. PECOS ROAD, SUITE 2 ±2,000 SF Office Space Available: **Early 2025** Office SF: ±198 Warehouse SF: ±1,802 **Loading Doors:** 1 (12'x14') Clear Height: 20'-23' Lease Rate: \$1.30 PSF/M Cam Rate: \$0.26 PSF/M Total Monthly: \$3.120 Power: 120/208 Volt; 3 Phase; 100 Amps

\*Landlord in process of doing a spec build-out to add a single office and restroom. Please call for more info.