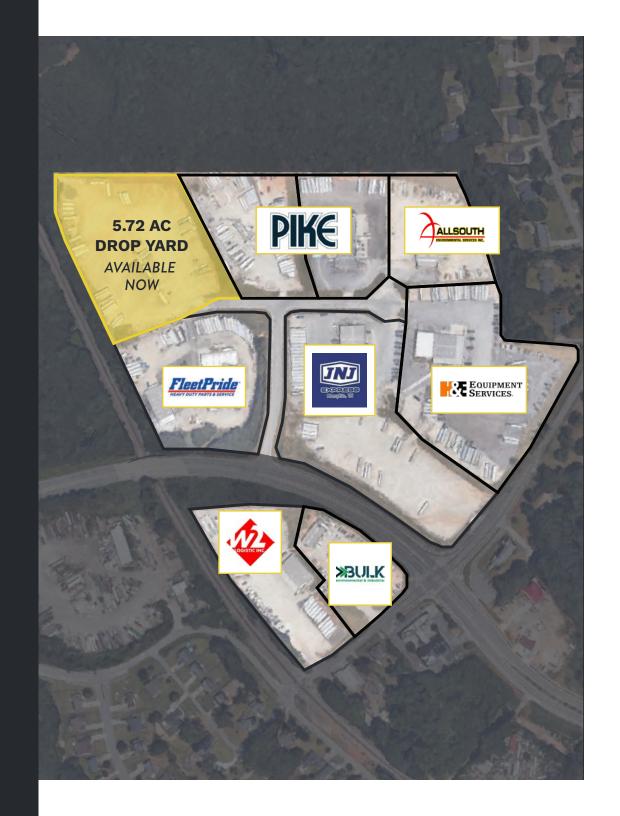

## **Current Availabilities**

3100 Ellenwood Industrial Drive **ADDRESS** Ellenwood, GA 30294 Drop Yard **TYPE OF PROPERTY** ZONING Heavy Industrial (HI) 5.72 Acres LOT SIZE (Demisable to Minimum 1 Acre, Flexible Term Length) Gravel **PAVING** Office Trailer: **SQUARE FOOTAGE** Approx 1,000 SF 143 Stalls TRAILER PARKING

# Site Plan —— 3100 ELLENWOOD INDUSTRIAL DRIVE

For leasing information, please contact: