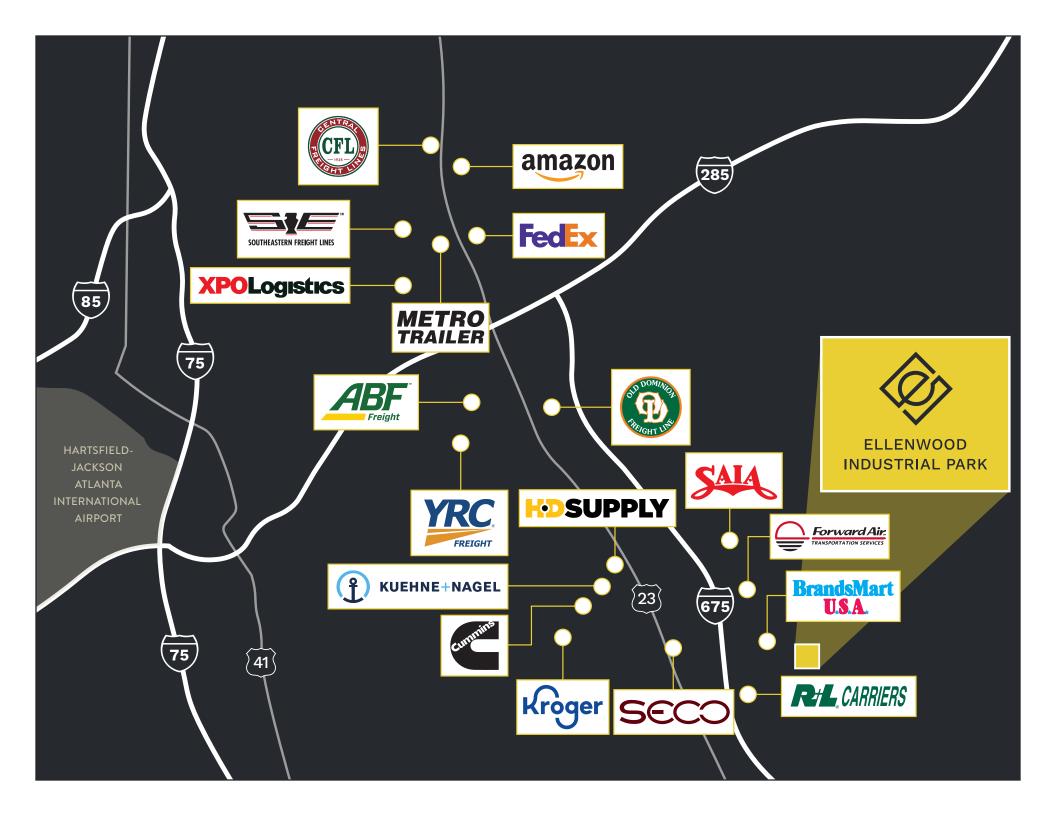

### Ellenwood Industrial Park (EIP)

offers turnkey solutions for any cross-docking, maintenance, drop yard, and other material storage needs across 37 AC of fully improved land with a variety of configurations. The property contains a mix of truck terminals, service facilities, and laydown yards.