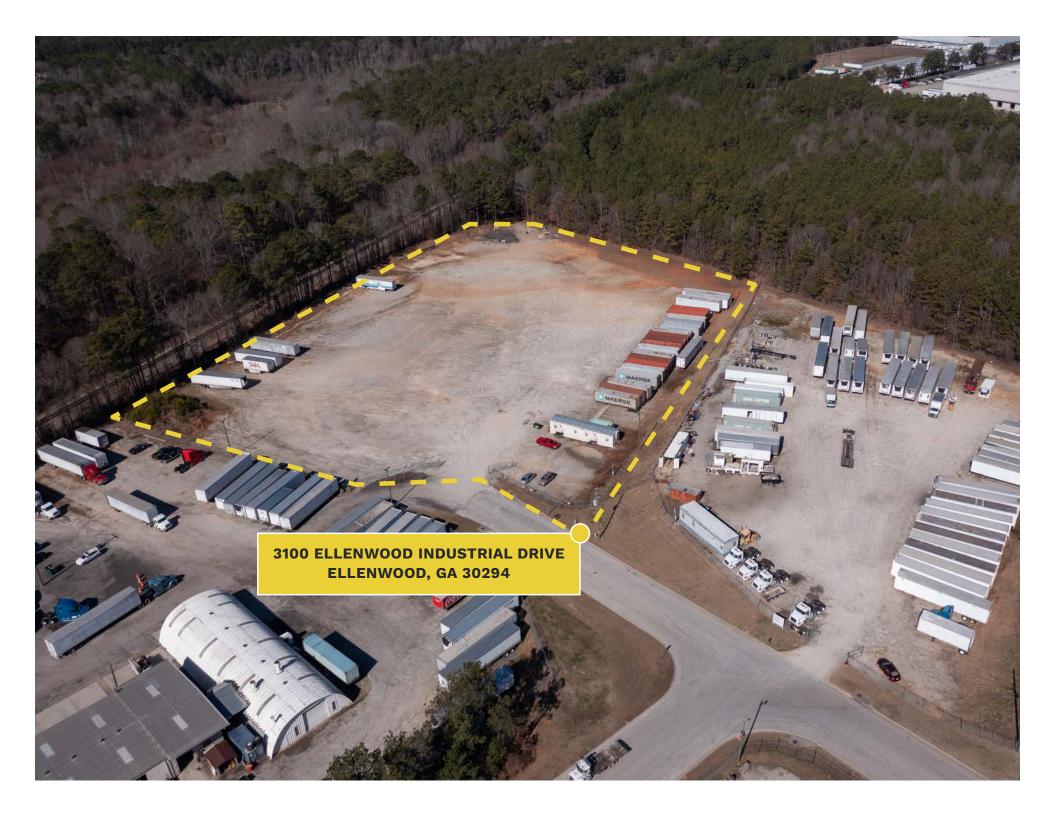

## **Current Availabilities**

3100 Ellenwood Industrial Drive **ADDRESS** Ellenwood, GA 30294 Drop Yard **TYPE OF PROPERTY** ZONING Heavy Industrial (HI) 5.72 Acres LOT SIZE (Demisable to Minimum 1 Acre, Flexible Term Length) Gravel **PAVING** Office Trailer: **SQUARE FOOTAGE** Approx 1,000 SF 143 Stalls TRAILER PARKING

# Site Plan —— 3100 ELLENWOOD INDUSTRIAL DRIVE

For leasing information, please contact: