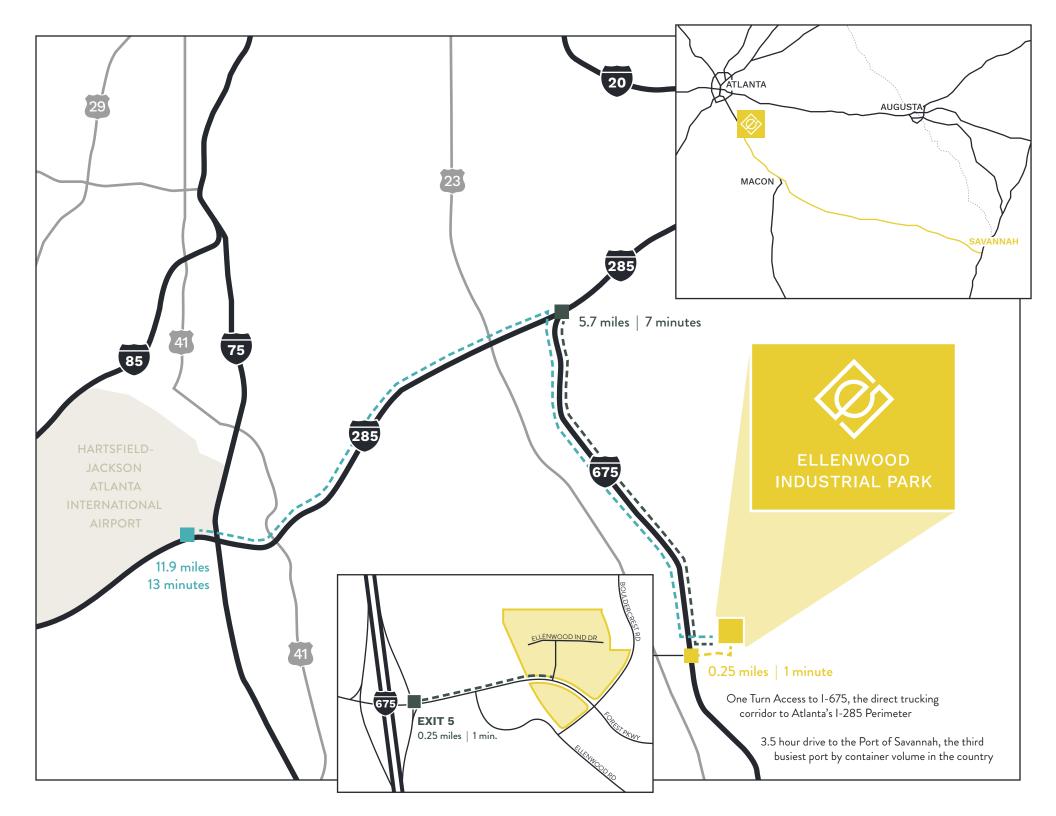

### Ellenwood Industrial Park (EIP)

offers turnkey solutions for any cross-docking, maintenance, drop yard, and other material storage needs across 37 AC of fully improved land with a variety of configurations. The property contains a mix of truck terminals, service facilities, and laydown yards.