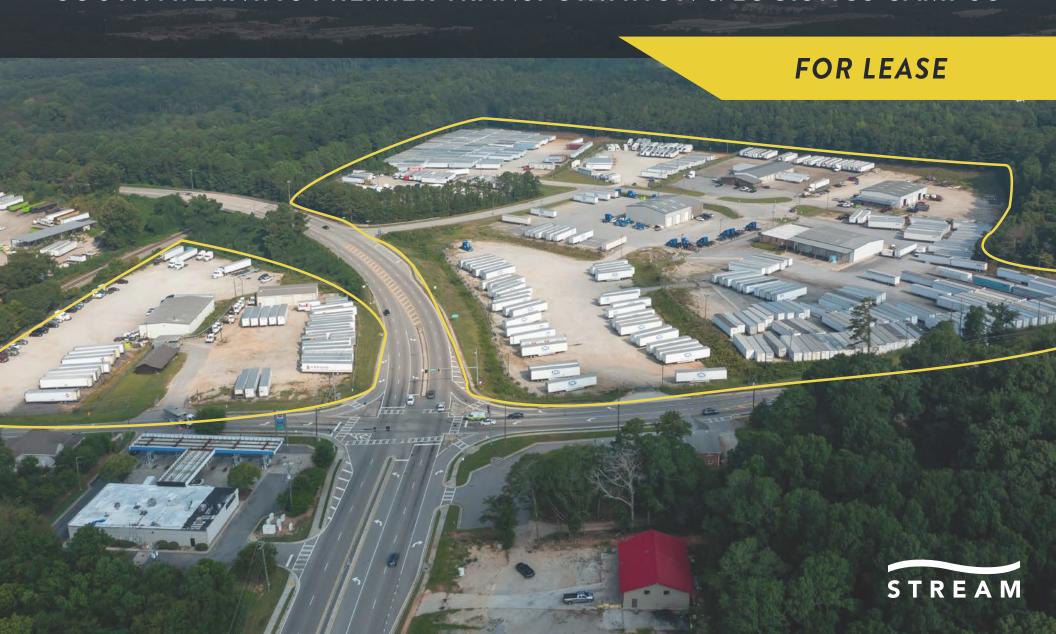

# ELLENWOOD INDUSTRIAL PARK

SOUTH ATLANTA'S PREMIER TRANSPORTATION & LOGISTICS CAMPUS

### Ellenwood Industrial Park (EIP)

offers turnkey solutions for any cross-docking, maintenance, drop yard, and other material storage needs across 37 AC of fully improved land with a variety of configurations. The property contains a mix of truck terminals, service facilities, and laydown yards.