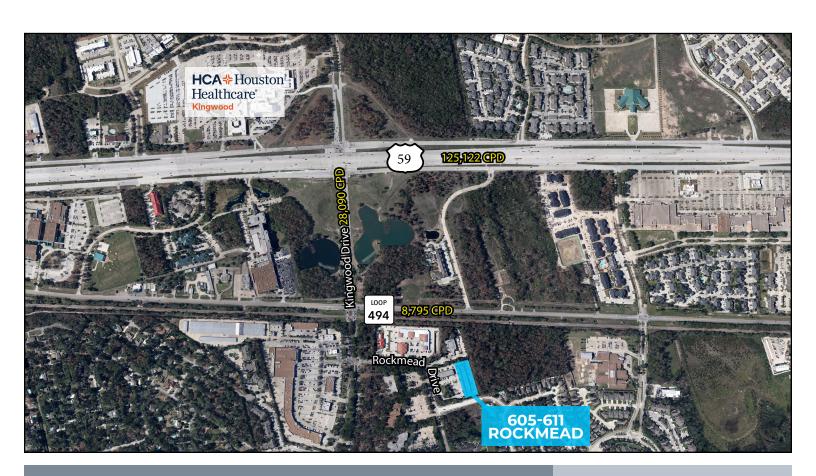

#### **Building Information:**

- 28,098 RSF three building medical office center
- Less than a mile from HCA Houston Healthcare Kingwood Hospital
- Parking ratio 3.50/1,000 SF
- Conveniently located just off Kingwood Drive at the corner of Rockmead and Rock Falls Dr.
- Easy access to Intercontinental Airport, US 59, FM 1960 and Beltway 8.
- Retail and other commercial business are in the immediate area.