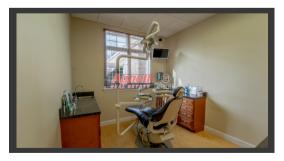

## **Awesome Features:**

- ✓ 5,801 SQ FT
- ✓ ADA Compliant
- ✓ 33 OffStreet Parking
- Free onstreet parking

Long term Lease in Place: Cromwell Dental

**AVAILABLE FOR:** 

\$ 1,850.000.

## **About Property**

Absolute pristine perfect 5,801 SQ FT medical office building with unfinished 5801 SQ FT basement. Every conceivable amenity that the current long term dental practice could possibly need has been built into the interior in a very tasteful manner. The exterior is an architectural sign of the times and it's curb appeal is attractive to any and all visitors.