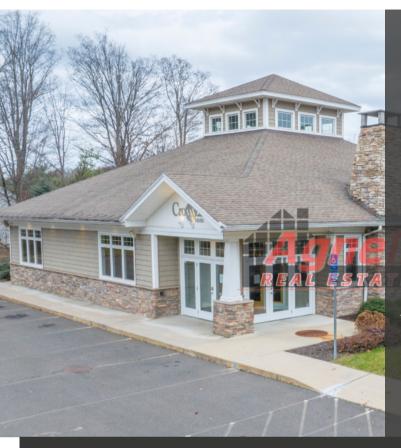

## COMMERCIAL BUILDING FOR SALE

## **About Property**

Absolute pristine perfect 5,801 SQ FT medical office building with unfinished 5801 SQ FT basement. Every conceivable amenity that the current long term dental practice could possibly need has been built into the interior in a very tasteful manner. The exterior is an architectural sign of the times and it's curb appeal is attractive to any and all visitors.

Excellent parking and highway access what else can be said, this commercial free standing medical office is good as it gets.