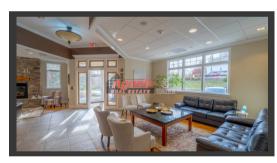

## **About Property**

Absolute pristine perfect 5,801 SQ FT medical office building with unfinished 5801 SQ FT basement. Every conceivable amenity that the current long term dental practice could possibly need has been built into the interior in a very tasteful manner. The exterior is an architectural sign of the times and it's curb appeal is attractive to any and all visitors.